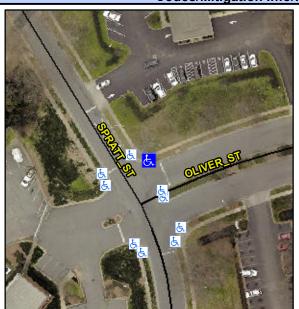

## Access Compliance Report Public Rights-of-Way (Curb Ramps)

Intersection ID: 10759 Main Street: SPRATT\_ST Cross Street: OLIVER\_ST Location: NE

ADA ID: D54BBD7FDA77 Ramp Type: Perp Initial Pass/Fail: Fail Overall Compliance: No Severity Score: 8.75

## Field Measurements/Component Compliance

Street 1 Name OLIVER ST
Stop Condition-Street 2 StopSign
Street 2 Name N/A
Stop Condition-Street 1 N/A

| Possible Solutions:           | Com |
|-------------------------------|-----|
| Remove & Replace Entire Ramp. | N/A |
|                               | No  |
|                               | N/A |
|                               | N/A |
|                               | N/A |
|                               | N/A |
| Surveyor Notes:               | N/A |
| N/A                           | N/A |
|                               | N/A |
|                               | N/A |
|                               | N/A |
| PROW/ADA:                     | N/A |
| Not Found, R304.5.1           | N/A |
|                               | N/A |
|                               | N/A |
|                               | N/A |