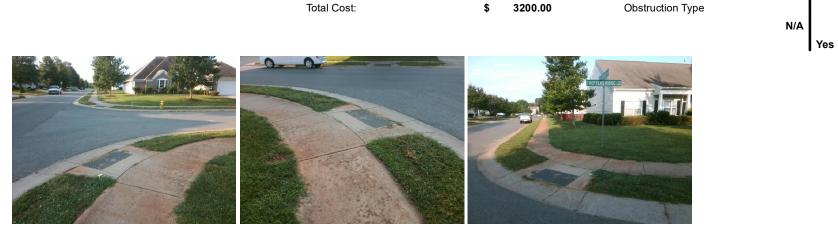

## Access Compliance Report Public Rights-of-Way (Curb Ramps)

| · · · ·                                 |                   |                                             |        |                                         |                       |                   |                             |                             |      |
|-----------------------------------------|-------------------|---------------------------------------------|--------|-----------------------------------------|-----------------------|-------------------|-----------------------------|-----------------------------|------|
| Intersection ID: 46698                  | Main Str          | Main Street: COFFEEBERRY_LN                 |        |                                         | TROTTERS_RIDGE_R      | Location:         | NW                          |                             |      |
| ADA ID: D54C27E15E31                    | Ramp Ty           | Ramp Type: PerpDiag                         |        |                                         | ail: Fail Overall (   | o Severity Score: | 21.25                       |                             |      |
| Codes/Mitigation Info/Possible Solution |                   |                                             |        | Field Measurements/Component Compliance |                       |                   |                             |                             |      |
|                                         |                   | Possible Solutions:                         |        | Compliance Description                  |                       |                   | Data Compliance Description |                             | Data |
|                                         |                   | Remove & Replace Curb Ramp V                | Vith   | N/A                                     | Ramp Length (in)      | 43.5              | No                          | Ramp Slope (%)              | 11.2 |
|                                         |                   | Two New Directional Ramps or<br>Equivalent. |        | No                                      | Ramp Width (in)       | 45.5              | Yes                         | Ramp XSlope (%)             | 1.9  |
|                                         |                   |                                             |        | N/A                                     | Flare Type LT         | N/A               | N/A                         | Flare Type RT               | N/A  |
|                                         |                   |                                             |        | N/A                                     | Flare Slope LT (%)    | N/A               | N/A                         | Flare Slope RT (%)          | N/A  |
|                                         |                   |                                             |        | N/A                                     | Flare Traversable LT? | N/A               | N/A                         | Flare Traversable RT?       | N/A  |
|                                         |                   |                                             |        | N/A                                     | Landing Length (in)   | N/A               | N/A                         | DWS Provided?               | N/A  |
|                                         |                   | Surveyor Notes:                             |        | N/A                                     | Landing Width (in)    | N/A               | N/A                         | DWS Contrast?               | N/A  |
|                                         |                   | N/A                                         |        | N/A                                     | Landing Slope (%)     | N/A               | N/A                         | DWS Length (in)             | N/A  |
|                                         |                   |                                             |        | N/A                                     | Landing X Slope (%)   | N/A               | N/A                         | DWS Full Width?             | N/A  |
| ROFFEEEFFOR                             |                   |                                             |        | N/A                                     | Landing Curb? (Y/N)   | N/A               | N/A                         | DWS Offset (in)             | N/A  |
|                                         |                   |                                             |        | N/A                                     | Shared Landing?       | N/A               |                             |                             |      |
|                                         |                   | PROW/ADA:                                   |        | N/A                                     | Gutter Ponding?       | N/A               | N/A                         | Gutter Slope (%)            | N/A  |
|                                         |                   | Not Found, R304.5.1, R304.2.2               |        | N/A                                     | Gutter Lip Ht (in)    | N/A               | N/A                         | Gutter X Slope (%)          | N/A  |
|                                         |                   |                                             |        | N/A                                     | Painted X Walk1?      | No                | N/A                         | Painted X Walk2?            | No   |
|                                         |                   |                                             |        |                                         | X Walk 1 Direction    | To S              |                             | X Walk 2 Direction          | To E |
|                                         | C. Total          | 1                                           |        | N/A                                     | X Walk 1 Width (in)   | N/A               | N/A                         | X Walk 2 Width (in)         | N/A  |
| Street 1 Name                           | COFFEEBERRY LN    | -                                           |        |                                         | X Walk 1 Slope (%)    | 0.5               |                             | X Walk 2 Slope (%)          | 3.4  |
| Stop Condition-Street 2                 | StopSign          |                                             |        |                                         | X Walk 1 X Slope (%)  | 1.8               |                             | X Walk 2 X Slope (%)        | 0.6  |
| Street 2 Name                           | TROTTERS RIDGE RD |                                             |        | N/A                                     | Ramp inside XWalk1?   | N/A               | N/A                         | Ramp inside XWalk2?         | N/A  |
| Stop Condition-Street 1                 | None              |                                             |        |                                         | Road Slope (%)        | 0.7               | N/A                         | Clear Space?                | N/A  |
|                                         |                   |                                             |        |                                         | Road X Slope (%)      | 2.5               | N/A                         | Clear Space to XWalk (in)   | N/A  |
|                                         |                   |                                             |        | N/A                                     | Any Obstructions?     | N/A               | N/A                         | Storm Grate/Utility Hazard? | N/A  |
|                                         |                   | Total Cost: \$ 3                            | 200.00 |                                         | Obstruction Type      |                   |                             | Storm Grate/Utility Type    |      |
|                                         |                   | •                                           |        |                                         |                       | N/A               |                             | 5 51                        | N/A  |
|                                         |                   |                                             |        |                                         |                       |                   |                             |                             |      |