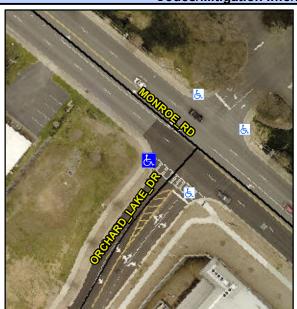

## **Access Compliance Report Public Rights-of-Way** (Curb Ramps)

Intersection ID: 21078 Main Street: ORCHARD LAKE DR **Cross Street: MONROE RD** Location: W Initial Pass/Fail: Fail **Overall Compliance: No Severity Score:** 25 **ADA ID: D54CCEC666FC** Ramp Type: PerpDiag

## Field Measurements/Component Compliance

ORCHARD LAKE DR Street 1 Name Stop Condition-Street 2 MONROE RD Street 2 Name Stop Condition-Street 1

Two New Directional Ramps or Equivalent.

Remove & Replace Curb Ramp With