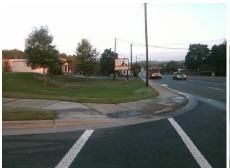

## Field Measurements/Component Compliance

ORCHARD LAKE DR Street 1 Name Stop Condition-Street 2 MONROE RD Street 2 Name Stop Condition-Street 1

Two New Directional Ramps or Equivalent.

Remove & Replace Curb Ramp With

Compliance Description Data Compliance Description Data Yes N/A Ramp Length (in) 84.0 Ramp Slope (%) 6.6 No Ramp XSlope (%) Yes Ramp Width (in) 59.0 9.5 N/A N/A Flare Type LT N/A Flare Type RT N/A N/A N/A N/A Flare Slope RT (%) N/A Flare Slope LT (%) N/A Flare Traversable LT? N/A N/A Flare Traversable RT? N/A N/A N/A N/A **DWS Provided?** N/A Landing Length (in) N/A Landing Width (in) N/A N/A **DWS Contrast?** N/A N/A N/A N/A Landing Slope (%) DWS Length (in) N/A N/A Landing X Slope (%) N/A N/A DWS Full Width? N/A N/A Landing Curb? (Y/N) N/A N/A DWS Offset (in) N/A N/A N/A Shared Landing? N/A **Gutter Ponding?** N/A N/A Gutter Slope (%) N/A N/A Gutter Lip Ht (in) N/A N/A Gutter X Slope (%) N/A N/A Painted X Walk1? Yes N/A Painted X Walk2? No X Walk 1 Direction To SE X Walk 2 Direction To NE N/A 88.0 N/A X Walk 1 Width (in) X Walk 2 Width (in) N/A X Walk 1 Slope (%) 2.3 X Walk 2 Slope (%) 9.2 X Walk 1 X Slope (%) 7.4 X Walk 2 X Slope (%) 3.6 N/A N/A Ramp inside XWalk2? N/A Ramp inside XWalk1? Yes Road Slope (%) 6.9 N/A Clear Space? N/A N/A Road X Slope (%) 3.5 Clear Space to XWalk (in) N/A N/A N/A N/A Any Obstructions? Storm Grate/Utility Hazard? N/A **Obstruction Type** Storm Grate/Utility Type N/A N/A