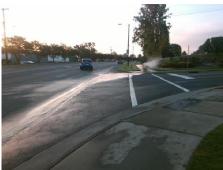

## Field Measurements/Component Compliance

ORCHARD LAKE DR Street 1 Name Stop Condition-Street 2 MONROE RD Street 2 Name Stop Condition-Street 1

Two New Directional Ramps or Equivalent.

Remove & Replace Curb Ramp With

Compliance Description Data Compliance Description Data Yes N/A Ramp Length (in) 84.0 Ramp Slope (%) 6.6 No Ramp XSlope (%) Yes Ramp Width (in) 59.0 9.5 N/A N/A Flare Type LT N/A Flare Type RT N/A N/A N/A N/A Flare Slope RT (%) N/A Flare Slope LT (%) N/A Flare Traversable LT? N/A N/A Flare Traversable RT? N/A N/A N/A N/A **DWS Provided?** N/A Landing Length (in) N/A Landing Width (in) N/A N/A **DWS Contrast?** N/A N/A N/A N/A Landing Slope (%) DWS Length (in) N/A N/A Landing X Slope (%) N/A N/A DWS Full Width? N/A N/A Landing Curb? (Y/N) N/A N/A DWS Offset (in) N/A N/A N/A Shared Landing? N/A **Gutter Ponding?** N/A N/A Gutter Slope (%) N/A N/A Gutter Lip Ht (in) N/A N/A Gutter X Slope (%) N/A N/A Painted X Walk1? Yes N/A Painted X Walk2? No X Walk 1 Direction To SE X Walk 2 Direction To NE N/A 88.0 N/A X Walk 1 Width (in) X Walk 2 Width (in) N/A X Walk 1 Slope (%) 2.3 X Walk 2 Slope (%) 9.2 X Walk 1 X Slope (%) 7.4 X Walk 2 X Slope (%) 3.6 N/A N/A Ramp inside XWalk2? N/A Ramp inside XWalk1? Yes Road Slope (%) 6.9 N/A Clear Space? N/A N/A Road X Slope (%) 3.5 Clear Space to XWalk (in) N/A N/A N/A N/A Any Obstructions? Storm Grate/Utility Hazard? N/A **Obstruction Type** Storm Grate/Utility Type N/A N/A