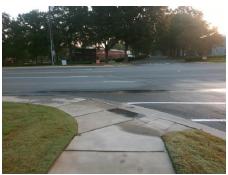

## Field Measurements/Component Compliance

ORCHARD LAKE DR Street 1 Name Stop Condition-Street 2 MONROE RD Street 2 Name Stop Condition-Street 1

Two New Directional Ramps or Equivalent.

Remove & Replace Curb Ramp With

Compliance Description Data Compliance Description Data Yes N/A Ramp Length (in) 84.0 Ramp Slope (%) 6.6 No Ramp XSlope (%) Yes Ramp Width (in) 59.0 9.5 N/A N/A Flare Type LT N/A Flare Type RT N/A N/A N/A N/A Flare Slope RT (%) N/A Flare Slope LT (%) N/A Flare Traversable LT? N/A N/A Flare Traversable RT? N/A N/A N/A N/A **DWS Provided?** N/A Landing Length (in) N/A Landing Width (in) N/A N/A **DWS Contrast?** N/A N/A N/A N/A Landing Slope (%) DWS Length (in) N/A N/A Landing X Slope (%) N/A N/A DWS Full Width? N/A N/A Landing Curb? (Y/N) N/A N/A DWS Offset (in) N/A N/A N/A Shared Landing? N/A **Gutter Ponding?** N/A N/A Gutter Slope (%) N/A N/A Gutter Lip Ht (in) N/A N/A Gutter X Slope (%) N/A N/A Painted X Walk1? Yes N/A Painted X Walk2? No X Walk 1 Direction To SE X Walk 2 Direction To NE N/A 88.0 N/A X Walk 1 Width (in) X Walk 2 Width (in) N/A X Walk 1 Slope (%) 2.3 X Walk 2 Slope (%) 9.2 X Walk 1 X Slope (%) 7.4 X Walk 2 X Slope (%) 3.6 N/A N/A Ramp inside XWalk2? N/A Ramp inside XWalk1? Yes Road Slope (%) 6.9 N/A Clear Space? N/A N/A Road X Slope (%) 3.5 Clear Space to XWalk (in) N/A N/A N/A N/A Any Obstructions? Storm Grate/Utility Hazard? N/A **Obstruction Type** Storm Grate/Utility Type N/A N/A