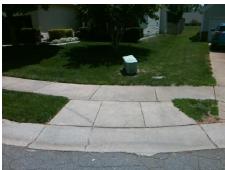

## Access Compliance Report Public Rights-of-Way (Curb Ramps)

Intersection ID: 10039534 Main Street: THATCHER\_HALL\_CT Cross Street: N/A Location: SE

ADA ID: D54E5776F774 Ramp Type: BlendTrans1 Initial Pass/Fail: Fail Overall Compliance: No Severity Score: 8.75

**Codes/Mitigation Info/Possible Solution** 

Street 1 Name THATCHER HALL CT
Stop Condition-Street 1 None
Street 2 Name N/A
Stop Condition-Street 2 N/A

Remove & Replace Curb Ramp With Two New Directional Ramps or Equivalent.

| Field Measurements/Component Compliance |                       |      |      |                             |      |  |
|-----------------------------------------|-----------------------|------|------|-----------------------------|------|--|
| Comp                                    | liance Description    | Data | Comp | liance Description          | Data |  |
| N/A                                     | Ramp Length (in)      | 46.0 | Yes  | BlendTrans Slope (%)        | 4.9  |  |
| No                                      | Ramp Width (in)       | 36.0 | Yes  | BlendTrans XSlope (%)       | 1.8  |  |
| N/A                                     | Flare Type LT         | N/A  | N/A  | Flare Type RT               | N/A  |  |
| N/A                                     | Flare Slope LT (%)    | N/A  | N/A  | Flare Slope RT (%)          | N/A  |  |
| N/A                                     | Flare Traversable LT? | N/A  | N/A  | Flare Traversable RT?       | N/A  |  |
| N/A                                     | Landing Length (in)   | N/A  | N/A  | DWS Provided?               | N/A  |  |
| N/A                                     | Landing Width (in)    | N/A  | N/A  | DWS Contrast?               | N/A  |  |
| N/A                                     | Landing Slope (%)     | N/A  | N/A  | DWS Length (in)             | N/A  |  |
| N/A                                     | Landing X Slope (%)   | N/A  | N/A  | DWS Full Width?             | N/A  |  |
| N/A                                     | Landing Curb? (Y/N)   | N/A  | N/A  | DWS Offset (in)             | N/A  |  |
| N/A                                     | Shared Landing?       | N/A  |      |                             |      |  |
| N/A                                     | Gutter Ponding?       | N/A  | N/A  | Gutter Slope (%)            | N/A  |  |
| N/A                                     | Gutter Lip Ht (in)    | N/A  | N/A  | Gutter X Slope (%)          | N/A  |  |
| N/A                                     | Painted X Walk1?      | No   | N/A  | Painted X Walk2?            | N/A  |  |
|                                         | X Walk 1 Direction    | To N |      | X Walk 2 Direction          | N/A  |  |
|                                         | X Walk 1 Width (in)   | N/A  |      | X Walk 2 Width (in)         | N/A  |  |
|                                         | X Walk 1 Slope (%)    | 2.6  |      | X Walk 2 Slope (%)          | N/A  |  |
|                                         | X Walk 1 X Slope (%)  | 3.9  |      | X Walk 2 X Slope (%)        | N/A  |  |
| N/A                                     | Ramp inside XWalk1?   | N/A  | N/A  | Ramp inside XWalk2?         | N/A  |  |
|                                         | Road Slope (%)        | 3.9  |      | Clear Space?                | N/A  |  |
|                                         | Road X Slope (%)      | 2.6  | N/A  | Clear Space to XWalk (in)   | N/A  |  |
| N/A                                     | Any Obstructions?     | N/A  | N/A  | Storm Grate/Utility Hazard? | N/A  |  |
|                                         | Obstruction Type      |      |      | Storm Grate/Utility Type    |      |  |
|                                         |                       | N/A  |      |                             | N/A  |  |
|                                         |                       |      | Yes  | Surface Condition? (G/P)    | Good |  |
|                                         |                       |      | No   | Curb Slope (%)              | 7.6  |  |