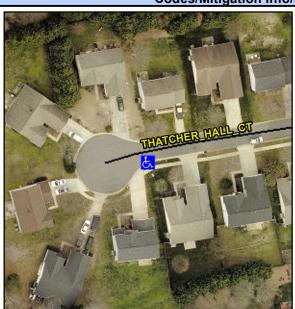

## Access Compliance Report Public Rights-of-Way (Curb Ramps)

Intersection ID: 10039534 Main Street: THATCHER\_HALL\_CT Cross Street: N/A Location: SE

ADA ID: D54E5776F774 Ramp Type: BlendTrans1 Initial Pass/Fail: Fail Overall Compliance: No Severity Score: 8.75

**Codes/Mitigation Info/Possible Solution** 

Street 1 Name THATCHER HALL CT
Stop Condition-Street 1 None
Street 2 Name N/A
Stop Condition-Street 2 N/A

Remove & Replace Curb Ramp With Two New Directional Ramps or Equivalent.