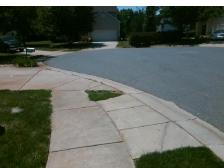

## Access Compliance Report Public Rights-of-Way (Curb Ramps)

Intersection ID: 10039534 Main Street: THATCHER\_HALL\_CT Cross Street: N/A Location: SE

ADA ID: D54E5776F774 Ramp Type: BlendTrans1 Initial Pass/Fail: Fail Overall Compliance: No Severity Score: 8.75

**Codes/Mitigation Info/Possible Solution** 

Street 1 Name THATCHER HALL CT
Stop Condition-Street 1 None
Street 2 Name N/A
Stop Condition-Street 2 N/A

Remove & Replace Curb Ramp With Two New Directional Ramps or Equivalent.

| Field Measurements/Component Compliance |                       |      |      |                             |      |  |
|-----------------------------------------|-----------------------|------|------|-----------------------------|------|--|
| Comp                                    | liance Description    | Data | Comp | liance Description          | Data |  |
| N/A                                     | Ramp Length (in)      | 46.0 | Yes  | BlendTrans Slope (%)        | 4.9  |  |
| No                                      | Ramp Width (in)       | 36.0 | Yes  | BlendTrans XSlope (%)       | 1.8  |  |
| N/A                                     | Flare Type LT         | N/A  | N/A  | Flare Type RT               | N/A  |  |
| N/A                                     | Flare Slope LT (%)    | N/A  | N/A  | Flare Slope RT (%)          | N/A  |  |
| N/A                                     | Flare Traversable LT? | N/A  | N/A  | Flare Traversable RT?       | N/A  |  |
| N/A                                     | Landing Length (in)   | N/A  | N/A  | DWS Provided?               | N/A  |  |
| N/A                                     | Landing Width (in)    | N/A  | N/A  | DWS Contrast?               | N/A  |  |
| N/A                                     | Landing Slope (%)     | N/A  | N/A  | DWS Length (in)             | N/A  |  |
| N/A                                     | Landing X Slope (%)   | N/A  | N/A  | DWS Full Width?             | N/A  |  |
| N/A                                     | Landing Curb? (Y/N)   | N/A  | N/A  | DWS Offset (in)             | N/A  |  |
| N/A                                     | Shared Landing?       | N/A  |      |                             |      |  |
| N/A                                     | Gutter Ponding?       | N/A  | N/A  | Gutter Slope (%)            | N/A  |  |
| N/A                                     | Gutter Lip Ht (in)    | N/A  | N/A  | Gutter X Slope (%)          | N/A  |  |
| N/A                                     | Painted X Walk1?      | No   | N/A  | Painted X Walk2?            | N/A  |  |
|                                         | X Walk 1 Direction    | To N |      | X Walk 2 Direction          | N/A  |  |
|                                         | X Walk 1 Width (in)   | N/A  |      | X Walk 2 Width (in)         | N/A  |  |
|                                         | X Walk 1 Slope (%)    | 2.6  |      | X Walk 2 Slope (%)          | N/A  |  |
|                                         | X Walk 1 X Slope (%)  | 3.9  |      | X Walk 2 X Slope (%)        | N/A  |  |
| N/A                                     | Ramp inside XWalk1?   | N/A  | N/A  | Ramp inside XWalk2?         | N/A  |  |
|                                         | Road Slope (%)        | 3.9  |      | Clear Space?                | N/A  |  |
|                                         | Road X Slope (%)      | 2.6  | N/A  | Clear Space to XWalk (in)   | N/A  |  |
| N/A                                     | Any Obstructions?     | N/A  | N/A  | Storm Grate/Utility Hazard? | N/A  |  |
|                                         | Obstruction Type      |      |      | Storm Grate/Utility Type    |      |  |
|                                         |                       | N/A  |      |                             | N/A  |  |
|                                         |                       |      | Yes  | Surface Condition? (G/P)    | Good |  |
|                                         |                       |      | No   | Curb Slope (%)              | 7.6  |  |