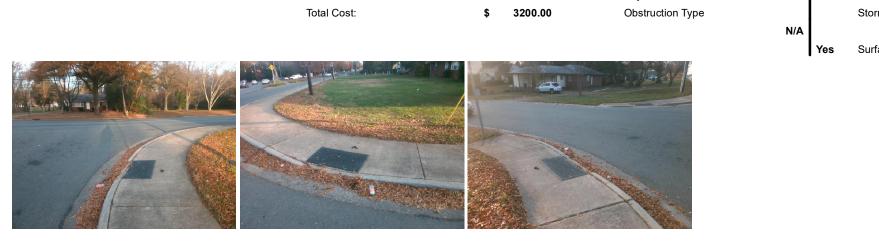

## Access Compliance Report Public Rights-of-Way (Curb Ramps)

| · · · · · · · · · · · · · · · · · · ·                   |                                                     |                              |         |                                              |                       |           |                          |                             |       |
|---------------------------------------------------------|-----------------------------------------------------|------------------------------|---------|----------------------------------------------|-----------------------|-----------|--------------------------|-----------------------------|-------|
| Intersection ID: 16218                                  | Intersection ID: 16218 Main Street: E_W_T_HARRIS_BV |                              |         | Street:                                      | ELWOOD_DR             | Location: | NE                       |                             |       |
| ADA ID: D550E7F81CB8                                    | : D550E7F81CB8 Ramp Type: PerpDiag                  |                              |         | itial Pass/Fail: Fail Overall Compliance: No |                       |           |                          | o Severity Score:           | 22.5  |
| Codes/Mitigation Info/Possible Solution                 |                                                     |                              |         | Field Measurements/Component Compliance      |                       |           |                          |                             |       |
|                                                         |                                                     | Possible Solutions:          |         |                                              |                       |           | a Compliance Description |                             | Data  |
|                                                         | 6                                                   | Remove & Replace Curb Ramp   | With    | N/A                                          | Ramp Length (in)      | 60.0      | No                       | Ramp Slope (%)              | 9.6   |
|                                                         |                                                     | Two New Directional Ramps or | ••••    | No                                           | Ramp Width (in)       | 39.0      |                          | Ramp XSlope (%)             | 4.4   |
|                                                         |                                                     | Equivalent.                  |         | N/A                                          | Flare Type LT         | N/A       |                          | Flare Type RT               | N/A   |
|                                                         |                                                     |                              |         | N/A                                          | Flare Slope LT (%)    | N/A       | N/A                      | Flare Slope RT (%)          | N/A   |
|                                                         | Caller 1 S. a                                       |                              |         | N/A                                          | Flare Traversable LT? | N/A       | N/A                      | Flare Traversable RT?       | N/A   |
|                                                         | and the                                             |                              |         | N/A                                          | Landing Length (in)   | N/A       | N/A                      | DWS Provided?               | N/A   |
|                                                         | the second second                                   | Surveyor Notes:              |         | N/A                                          | Landing Width (in)    | N/A       | N/A                      | DWS Contrast?               | N/A   |
|                                                         | and the                                             | N/A                          |         | N/A                                          | Landing Slope (%)     | N/A       | N/A                      | DWS Length (in)             | N/A   |
|                                                         | EUVIDE                                              |                              |         | N/A                                          | Landing X Slope (%)   | N/A       | N/A                      | DWS Full Width?             | N/A   |
| PROW/ADA:<br>Not Found, R304.5.1, R304.2.2,<br>R304.5.3 |                                                     |                              |         | N/A                                          | Landing Curb? (Y/N)   | N/A       | N/A                      | DWS Offset (in)             | N/A   |
|                                                         |                                                     |                              |         | N/A                                          | Shared Landing?       | N/A       |                          |                             |       |
|                                                         |                                                     |                              |         | N/A                                          | Gutter Ponding?       | N/A       | N/A                      | Gutter Slope (%)            | N/A   |
|                                                         |                                                     |                              |         | N/A                                          | Gutter Lip Ht (in)    | N/A       | N/A                      | Gutter X Slope (%)          | N/A   |
|                                                         |                                                     |                              |         | N/A                                          | Painted X Walk1?      | No        | N/A                      | Painted X Walk2?            | No    |
|                                                         |                                                     |                              |         |                                              | X Walk 1 Direction    | To NW     |                          | X Walk 2 Direction          | To SW |
|                                                         |                                                     |                              | N/A     | X Walk 1 Width (in)                          | N/A                   | N/A       | X Walk 2 Width (in)      | N/A                         |       |
| Street 1 Name                                           | E W T HARRIS BV                                     | -                            |         |                                              | X Walk 1 Slope (%)    | 6.8       |                          | X Walk 2 Slope (%)          | 6.2   |
| Stop Condition-Street 2                                 | None                                                |                              |         |                                              | X Walk 1 X Slope (%)  | 5.0       |                          | X Walk 2 X Slope (%)        | 5.0   |
| Street 2 Name                                           | ELWOOD DR                                           |                              |         | N/A                                          | Ramp inside XWalk1?   | N/A       | N/A                      | Ramp inside XWalk2?         | N/A   |
| Stop Condition-Street 1                                 | StopSign                                            |                              |         |                                              | Road Slope (%)        | 3.3       | N/A                      | Clear Space?                | N/A   |
|                                                         |                                                     |                              |         |                                              | Road X Slope (%)      | 8.9       | N/A                      | Clear Space to XWalk (in)   | N/A   |
|                                                         |                                                     |                              |         | N/A                                          | Any Obstructions?     | N/A       | N/A                      | Storm Grate/Utility Hazard? | N/A   |
|                                                         |                                                     | Total Cost: \$               | 3200.00 |                                              | Obstruction Type      |           |                          | Storm Grate/Utility Type    |       |
|                                                         |                                                     |                              |         |                                              |                       | N/A       |                          |                             | N/A   |
|                                                         |                                                     |                              |         |                                              |                       |           | 1                        |                             |       |

es Surface Condition? (G/P)

Good