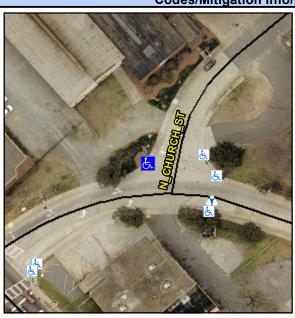

## Access Compliance Report Public Rights-of-Way (Curb Ramps)

Intersection ID: 11457 Main Street: TRYON-CHURCH\_CONNECTORCSDES Street: N\_CHURCH\_ST Location: NW

ADA ID: D5555C3A1F04 Ramp Type: ParaDiag Initial Pass/Fail: Pass Overall Compliance: No Severity Score: 0.25

## Field Measurements/Component Compliance

Street 1 Name TRYON-CHURCH CONNECTOR ST
Stop Condition-Street 1 None
Street 2 Name N CHURCH ST
Stop Condition-Street 2 StopSign

Possible Solutions:

Remove & Replace Curb Ramp With Two New Directional Ramps or Equivalent.