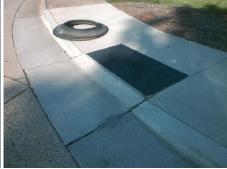

Surveyor Notes:

RT RP < 5%

PROW/ADA:

R304.5.3

Compliance Description Data Compliance Description Data N/A N/A Ramp Length LT (in) 88.0 Ramp Length RT (in) 63.0 Yes Ramp Width LT (in) 60.0 Yes Ramp Width RT (in) 60.0 Yes Ramp Slope LT (%) 6.7 Yes Ramp Slope RT (%) 2.5 Ramp XSlope LT (%) 3.1 Yes Ramp XSlope RT (%) No 1.0 Yes Landing Length (in) 60.0 Yes DWS Provided? Yes Yes Landing Width (in) 48.0 Yes **DWS Contrast?** Yes Yes Landing Slope (%) 1.5 Yes DWS Length (in) 24.0 2.3 Yes DWS Full Width? No Landing X Slope (%) Yes N/A Landing Curb? (Y/N) No Yes DWS Offset (in) 0.0 N/A Shared Landing? No Yes Yes Gutter Ponding? No Gutter Slope (%) 4.9 Gutter Lip Ht (in) 0.0 Yes Gutter X Slope (%) Yes 1.8 N/A Painted X Walk1? No N/A Painted X Walk2? No X Walk 1 Direction To S X Walk 2 Direction To E N/A X Walk 1 Width (in) N/A N/A X Walk 2 Width (in) N/A X Walk 1 Slope (%) X Walk 2 Slope (%) 1.0 0.2 X Walk 1 X Slope (%) 2.2 X Walk 2 X Slope (%) 2.4 N/A Ramp inside XWalk1? N/A N/A Ramp inside XWalk2? N/A 0.5 N/A Road Slope (%) Clear Space? Yes Road X Slope (%) 1.0 N/A Clear Space to XWalk (in) N/A Any Obstructions? No Yes Storm Grate/Utility Hazard? Yes No **Obstruction Type** Storm Grate/Utility Type N/A N/A Surface Condition? (G/P) Yes Good N/A Curb Slope (%) 17.7