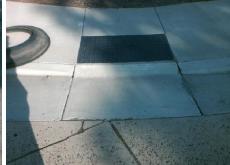

Surveyor Notes:

RT RP < 5%

PROW/ADA:

R304.5.3

Compliance Description Data Compliance Description Data N/A N/A Ramp Length LT (in) 88.0 Ramp Length RT (in) 63.0 Yes Ramp Width LT (in) 60.0 Yes Ramp Width RT (in) 60.0 Yes Ramp Slope LT (%) 6.7 Yes Ramp Slope RT (%) 2.5 Ramp XSlope LT (%) 3.1 Yes Ramp XSlope RT (%) No 1.0 Yes Landing Length (in) 60.0 Yes DWS Provided? Yes Yes Landing Width (in) 48.0 Yes **DWS Contrast?** Yes Yes Landing Slope (%) 1.5 Yes DWS Length (in) 24.0 2.3 Yes DWS Full Width? No Landing X Slope (%) Yes N/A Landing Curb? (Y/N) No Yes DWS Offset (in) 0.0 N/A Shared Landing? No Yes Yes Gutter Ponding? No Gutter Slope (%) 4.9 Gutter Lip Ht (in) 0.0 Yes Gutter X Slope (%) Yes 1.8 N/A Painted X Walk1? No N/A Painted X Walk2? No X Walk 1 Direction To S X Walk 2 Direction To E N/A X Walk 1 Width (in) N/A N/A X Walk 2 Width (in) N/A X Walk 1 Slope (%) X Walk 2 Slope (%) 1.0 0.2 X Walk 1 X Slope (%) 2.2 X Walk 2 X Slope (%) 2.4 N/A Ramp inside XWalk1? N/A N/A Ramp inside XWalk2? N/A 0.5 N/A Road Slope (%) Clear Space? Yes Road X Slope (%) 1.0 N/A Clear Space to XWalk (in) N/A Any Obstructions? No Yes Storm Grate/Utility Hazard? Yes No **Obstruction Type** Storm Grate/Utility Type N/A N/A Surface Condition? (G/P) Yes Good N/A Curb Slope (%) 17.7