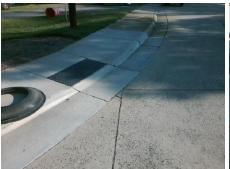

Surveyor Notes:

RT RP < 5%

PROW/ADA:

R304.5.3

Compliance Description Data Compliance Description Data N/A N/A Ramp Length LT (in) 88.0 Ramp Length RT (in) 63.0 Yes Ramp Width LT (in) 60.0 Yes Ramp Width RT (in) 60.0 Yes Ramp Slope LT (%) 6.7 Yes Ramp Slope RT (%) 2.5 Ramp XSlope LT (%) 3.1 Yes Ramp XSlope RT (%) No 1.0 Yes Landing Length (in) 60.0 Yes DWS Provided? Yes Yes Landing Width (in) 48.0 Yes **DWS Contrast?** Yes Yes Landing Slope (%) 1.5 Yes DWS Length (in) 24.0 2.3 Yes DWS Full Width? No Landing X Slope (%) Yes N/A Landing Curb? (Y/N) No Yes DWS Offset (in) 0.0 N/A Shared Landing? No Yes Yes Gutter Ponding? No Gutter Slope (%) 4.9 Gutter Lip Ht (in) 0.0 Yes Gutter X Slope (%) Yes 1.8 N/A Painted X Walk1? No N/A Painted X Walk2? No X Walk 1 Direction To S X Walk 2 Direction To E N/A X Walk 1 Width (in) N/A N/A X Walk 2 Width (in) N/A X Walk 1 Slope (%) X Walk 2 Slope (%) 1.0 0.2 X Walk 1 X Slope (%) 2.2 X Walk 2 X Slope (%) 2.4 N/A Ramp inside XWalk1? N/A N/A Ramp inside XWalk2? N/A 0.5 N/A Road Slope (%) Clear Space? Yes Road X Slope (%) 1.0 N/A Clear Space to XWalk (in) N/A Any Obstructions? No Yes Storm Grate/Utility Hazard? Yes No **Obstruction Type** Storm Grate/Utility Type N/A N/A Surface Condition? (G/P) Yes Good N/A Curb Slope (%) 17.7