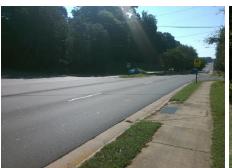

## Field Measurements/Component Compliance

**PROVIDENE RD** Street 1 Name Stop Condition-Street 2 None Street 2 Name N/A Stop Condition-Street 1 N/A

| Possible Solutions:           |  |  |  |  |  |  |
|-------------------------------|--|--|--|--|--|--|
| Remove & Replace Entire Ramp. |  |  |  |  |  |  |
|                               |  |  |  |  |  |  |
|                               |  |  |  |  |  |  |
|                               |  |  |  |  |  |  |
|                               |  |  |  |  |  |  |
| Ourse Notes                   |  |  |  |  |  |  |
| Surveyor Notes:               |  |  |  |  |  |  |
| N/A                           |  |  |  |  |  |  |
|                               |  |  |  |  |  |  |
|                               |  |  |  |  |  |  |
| PROW/ADA:                     |  |  |  |  |  |  |
| Not Found, R304.5.1, R304.5.3 |  |  |  |  |  |  |
| ,                             |  |  |  |  |  |  |
|                               |  |  |  |  |  |  |
|                               |  |  |  |  |  |  |
|                               |  |  |  |  |  |  |
|                               |  |  |  |  |  |  |

1850.00

| Field Measurements/Component Compliance |       |                       |       |      |                             |      |  |  |  |
|-----------------------------------------|-------|-----------------------|-------|------|-----------------------------|------|--|--|--|
|                                         | Compl | liance Description    | Data  | Comp | liance Description          | Data |  |  |  |
|                                         | N/A   | Ramp Length (in)      | 85.0  | Yes  | Ramp Slope (%)              | 7.7  |  |  |  |
|                                         | No    | Ramp Width (in)       | 46.0  | No   | Ramp XSlope (%)             | 2.9  |  |  |  |
|                                         | N/A   | Flare Type LT         | N/A   | N/A  | Flare Type RT               | N/A  |  |  |  |
|                                         | N/A   | Flare Slope LT (%)    | N/A   | N/A  | Flare Slope RT (%)          | N/A  |  |  |  |
|                                         | N/A   | Flare Traversable LT? | N/A   | N/A  | Flare Traversable RT?       | N/A  |  |  |  |
|                                         | N/A   | Landing Length (in)   | N/A   | N/A  | DWS Provided?               | N/A  |  |  |  |
|                                         | N/A   | Landing Width (in)    | N/A   | N/A  | DWS Contrast?               | N/A  |  |  |  |
|                                         | N/A   | Landing Slope (%)     | N/A   | N/A  | DWS Length (in)             | N/A  |  |  |  |
|                                         | N/A   | Landing X Slope (%)   | N/A   | N/A  | DWS Full Width?             | N/A  |  |  |  |
|                                         | N/A   | Landing Curb? (Y/N)   | N/A   | N/A  | DWS Offset (in)             | N/A  |  |  |  |
|                                         | N/A   | Shared Landing?       | N/A   |      |                             |      |  |  |  |
|                                         | N/A   | Gutter Ponding?       | N/A   | N/A  | Gutter Slope (%)            | N/A  |  |  |  |
|                                         | N/A   | Gutter Lip Ht (in)    | N/A   | N/A  | Gutter X Slope (%)          | N/A  |  |  |  |
|                                         | N/A   | Painted X Walk1?      | No    | N/A  | Painted X Walk2?            | N/A  |  |  |  |
|                                         |       | X Walk 1 Direction    | To NE |      | X Walk 2 Direction          | N/A  |  |  |  |
|                                         | N/A   | X Walk 1 Width (in)   | N/A   | N/A  | X Walk 2 Width (in)         | N/A  |  |  |  |
|                                         |       | X Walk 1 Slope (%)    | 0.9   |      | X Walk 2 Slope (%)          | N/A  |  |  |  |
|                                         |       | X Walk 1 X Slope (%)  | 2.2   |      | X Walk 2 X Slope (%)        | N/A  |  |  |  |
|                                         | N/A   | Ramp inside XWalk1?   | N/A   | N/A  | Ramp inside XWalk2?         | N/A  |  |  |  |
|                                         |       | Road Slope (%)        | N/A   | N/A  | Clear Space?                | N/A  |  |  |  |
|                                         |       | Road X Slope (%)      | N/A   | N/A  | Clear Space to XWalk (in)   | N/A  |  |  |  |
|                                         | N/A   | Any Obstructions?     | N/A   | N/A  | Storm Grate/Utility Hazard? | N/A  |  |  |  |
|                                         |       | Obstruction Type      |       |      | Storm Grate/Utility Type    |      |  |  |  |
|                                         |       |                       | N/A   |      |                             | N/A  |  |  |  |
|                                         |       |                       |       | Yes  | Surface Condition? (G/P)    | Good |  |  |  |
|                                         |       |                       |       |      |                             |      |  |  |  |