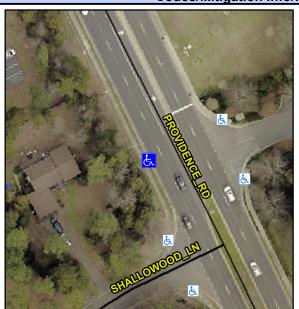

## **Access Compliance Report Public Rights-of-Way** (Curb Ramps)

Cross Street: N/A Intersection ID: 10035091 Main Street: PROVIDENCE RD Location: W ADA ID: D55B3818F241 Ramp Type: Perp Initial Pass/Fail: Fail **Overall Compliance: No Severity Score:** 10

## Field Measurements/Component Compliance

**PROVIDENE RD** Street 1 Name Stop Condition-Street 2 None Street 2 Name N/A Stop Condition-Street 1 N/A

| Possible Solutions:           |  |  |  |  |  |  |
|-------------------------------|--|--|--|--|--|--|
| Remove & Replace Entire Ramp. |  |  |  |  |  |  |
|                               |  |  |  |  |  |  |
|                               |  |  |  |  |  |  |
|                               |  |  |  |  |  |  |
|                               |  |  |  |  |  |  |
| Ourse Notes                   |  |  |  |  |  |  |
| Surveyor Notes:               |  |  |  |  |  |  |
| N/A                           |  |  |  |  |  |  |
|                               |  |  |  |  |  |  |
|                               |  |  |  |  |  |  |
| PROW/ADA:                     |  |  |  |  |  |  |
| Not Found, R304.5.1, R304.5.3 |  |  |  |  |  |  |
| ,                             |  |  |  |  |  |  |
|                               |  |  |  |  |  |  |
|                               |  |  |  |  |  |  |
|                               |  |  |  |  |  |  |
|                               |  |  |  |  |  |  |