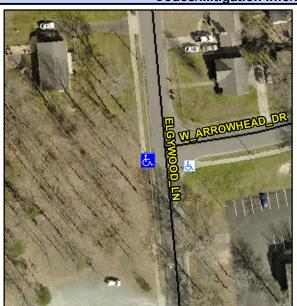

## **Access Compliance Report Public Rights-of-Way** (Curb Ramps)

Intersection ID: 7746 Main Street: ELGYWOOD LN Cross Street: W ARROWHEAD DR Location: ADA ID: D55C2736AD2A Ramp Type: Perp Initial Pass/Fail: Fail **Overall Compliance: No** Severity Score: 21.25