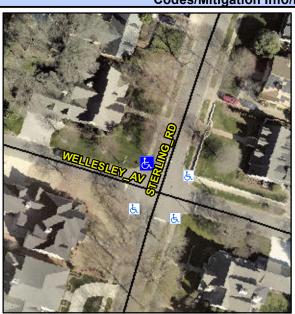

## Access Compliance Report Public Rights-of-Way (Curb Ramps)

Intersection ID: 16269 Main Street: STERLING\_RD Cross Street: WELLESLEY\_AV Location: NW

ADA ID: D55F5BEA82F3 Ramp Type: PerpDiag Initial Pass/Fail: Fail Overall Compliance: No Severity Score: 22.5

**Codes/Mitigation Info/Possible Solution** 

Field Measurements/Component Compliance

Street 1 Name
Stop Condition-Street 2
Street 2 Name
Stop Condition-Street 1

WELLESLEY AV
StopSign
STERLING RD
StopSign