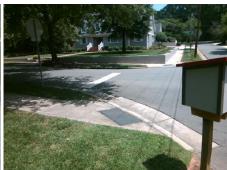

## Access Compliance Report Public Rights-of-Way (Curb Ramps)

Intersection ID: 16269 Main Street: STERLING\_RD Cross Street: WELLESLEY\_AV Location: NW

ADA ID: D55F5BEA82F3 Ramp Type: PerpDiag Initial Pass/Fail: Fail Overall Compliance: No Severity Score: 22.5

Possible Solutions:

Remove & Replace Curb Ramp With Two New Directional Ramps or Equivalent.

Surveyor Notes:

N/A

PROW/ADA:

Not Found, R304.5.1, R304.2.2, R304.5.3

Total Cost: \$ 3200.00

| Field Measurements/Component Compliance |                       |       |      |                             |       |
|-----------------------------------------|-----------------------|-------|------|-----------------------------|-------|
| Compliance Description                  |                       | Data  | Comp | oliance Description         | Data  |
| N/A                                     | Ramp Length (in)      | 75.0  | No   | Ramp Slope (%)              | 8.4   |
| No                                      | Ramp Width (in)       | 44.0  | No   | Ramp XSlope (%)             | 4.2   |
| N/A                                     | Flare Type LT         | N/A   | N/A  | Flare Type RT               | N/A   |
| N/A                                     | Flare Slope LT (%)    | N/A   | N/A  | Flare Slope RT (%)          | N/A   |
| N/A                                     | Flare Traversable LT? | N/A   | N/A  | Flare Traversable RT?       | N/A   |
| N/A                                     | Landing Length (in)   | N/A   | N/A  | DWS Provided?               | N/A   |
| N/A                                     | Landing Width (in)    | N/A   | N/A  | DWS Contrast?               | N/A   |
| N/A                                     | Landing Slope (%)     | N/A   | N/A  | DWS Length (in)             | N/A   |
| N/A                                     | Landing X Slope (%)   | N/A   | N/A  | DWS Full Width?             | N/A   |
| N/A                                     | Landing Curb? (Y/N)   | N/A   | N/A  | DWS Offset (in)             | N/A   |
| N/A                                     | Shared Landing?       | N/A   |      |                             |       |
| N/A                                     | Gutter Ponding?       | N/A   | N/A  | Gutter Slope (%)            | N/A   |
| N/A                                     | Gutter Lip Ht (in)    | N/A   | N/A  | Gutter X Slope (%)          | N/A   |
| N/A                                     | Painted X Walk1?      | No    | N/A  | Painted X Walk2?            | No    |
|                                         | X Walk 1 Direction    | To SW |      | X Walk 2 Direction          | To SE |
| N/A                                     | X Walk 1 Width (in)   | N/A   | N/A  | X Walk 2 Width (in)         | N/A   |
|                                         | X Walk 1 Slope (%)    | 0.4   |      | X Walk 2 Slope (%)          | 3.9   |
|                                         | X Walk 1 X Slope (%)  | 4.9   |      | X Walk 2 X Slope (%)        | 1.0   |
| N/A                                     | Ramp inside XWalk1?   | N/A   | N/A  | Ramp inside XWalk2?         | N/A   |
|                                         | Road Slope (%)        | 1.2   | N/A  | Clear Space?                | N/A   |
|                                         | Road X Slope (%)      | 3.4   | N/A  | Clear Space to XWalk (in)   | N/A   |
| N/A                                     | Any Obstructions?     | N/A   | N/A  | Storm Grate/Utility Hazard? | N/A   |
|                                         | Obstruction Type      |       |      | Storm Grate/Utility Type    |       |
|                                         |                       | N/A   |      |                             | N/A   |
|                                         |                       |       | Yes  | Surface Condition? (G/P)    | Good  |
| 2000                                    |                       |       |      |                             |       |