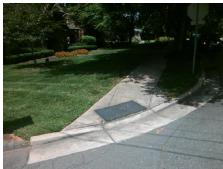

## Access Compliance Report Public Rights-of-Way (Curb Ramps)

Intersection ID: 16269 Main Street: STERLING\_RD Cross Street: WELLESLEY\_AV Location: NW

ADA ID: D55F5BEA82F3 Ramp Type: PerpDiag Initial Pass/Fail: Fail Overall Compliance: No Severity Score: 22.5

Possible Solutions:

Remove & Replace Curb Ramp With Two New Directional Ramps or Equivalent.

Surveyor Notes:

N/A

PROW/ADA:

Not Found, R304.5.1, R304.2.2, R304.5.3

Total Cost: \$ 3200.00

| Field Measurements/Component Compliance |                       |       |      |                             |       |
|-----------------------------------------|-----------------------|-------|------|-----------------------------|-------|
| Compliance Description                  |                       | Data  | Comp | oliance Description         | Data  |
| N/A                                     | Ramp Length (in)      | 75.0  | No   | Ramp Slope (%)              | 8.4   |
| No                                      | Ramp Width (in)       | 44.0  | No   | Ramp XSlope (%)             | 4.2   |
| N/A                                     | Flare Type LT         | N/A   | N/A  | Flare Type RT               | N/A   |
| N/A                                     | Flare Slope LT (%)    | N/A   | N/A  | Flare Slope RT (%)          | N/A   |
| N/A                                     | Flare Traversable LT? | N/A   | N/A  | Flare Traversable RT?       | N/A   |
| N/A                                     | Landing Length (in)   | N/A   | N/A  | DWS Provided?               | N/A   |
| N/A                                     | Landing Width (in)    | N/A   | N/A  | DWS Contrast?               | N/A   |
| N/A                                     | Landing Slope (%)     | N/A   | N/A  | DWS Length (in)             | N/A   |
| N/A                                     | Landing X Slope (%)   | N/A   | N/A  | DWS Full Width?             | N/A   |
| N/A                                     | Landing Curb? (Y/N)   | N/A   | N/A  | DWS Offset (in)             | N/A   |
| N/A                                     | Shared Landing?       | N/A   |      |                             |       |
| N/A                                     | Gutter Ponding?       | N/A   | N/A  | Gutter Slope (%)            | N/A   |
| N/A                                     | Gutter Lip Ht (in)    | N/A   | N/A  | Gutter X Slope (%)          | N/A   |
| N/A                                     | Painted X Walk1?      | No    | N/A  | Painted X Walk2?            | No    |
|                                         | X Walk 1 Direction    | To SW |      | X Walk 2 Direction          | To SE |
| N/A                                     | X Walk 1 Width (in)   | N/A   | N/A  | X Walk 2 Width (in)         | N/A   |
|                                         | X Walk 1 Slope (%)    | 0.4   |      | X Walk 2 Slope (%)          | 3.9   |
|                                         | X Walk 1 X Slope (%)  | 4.9   |      | X Walk 2 X Slope (%)        | 1.0   |
| N/A                                     | Ramp inside XWalk1?   | N/A   | N/A  | Ramp inside XWalk2?         | N/A   |
|                                         | Road Slope (%)        | 1.2   | N/A  | Clear Space?                | N/A   |
|                                         | Road X Slope (%)      | 3.4   | N/A  | Clear Space to XWalk (in)   | N/A   |
| N/A                                     | Any Obstructions?     | N/A   | N/A  | Storm Grate/Utility Hazard? | N/A   |
|                                         | Obstruction Type      |       |      | Storm Grate/Utility Type    |       |
|                                         |                       | N/A   |      |                             | N/A   |
|                                         |                       |       | Yes  | Surface Condition? (G/P)    | Good  |
| 2000                                    |                       |       |      |                             |       |