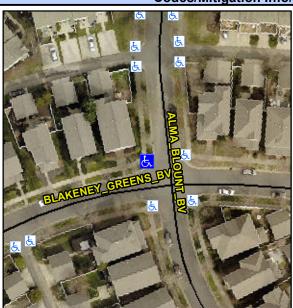

Intersection ID: 42484 Main Street: ALMA\_BLOUNT\_BV Cross Street: BLAKENEY\_GREENS\_BV Location: NW
ADA ID: D562125FBF3C Ramp Type: PerpDiag Initial Pass/Fail: Fail Overall Compliance: No Severity Score: 12.5