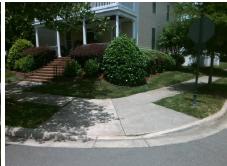

Intersection ID: 42484 Main Street: ALMA\_BLOUNT\_BV Cross Street: BLAKENEY\_GREENS\_BV Location: NW
ADA ID: D562125FBF3C Ramp Type: PerpDiag Initial Pass/Fail: Fail Overall Compliance: No Severity Score: 12.5

Stop Condition-Street 1

StopSign

Possible Solutions:

Remove & Replace Curb Ramp With Two New Directional Ramps or Equivalent.

Surveyor Notes:

N/A

PROW/ADA:

R304.2.2