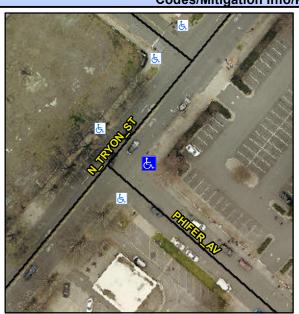

## Access Compliance Report Public Rights-of-Way (Curb Ramps)

Intersection ID: 11774 Main Street: PHIFER\_AV Cross Street: N\_TRYON\_ST Location:

ADA ID: D5656FF85760 Ramp Type: PerpDiag Initial Pass/Fail: Fail Overall Compliance: No Severity Score: 26.25

## Field Measurements/Component Compliance

Street 1 Name
Stop Condition-Street 2
Street 2 Name
Stop Condition-Street 1

N TRYON ST None PHIFER AV StopSign Possible Solutions:

Remove & Replace Curb Ramp With
Two New Directional Ramps or
Equivalent.