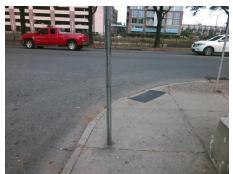

## Field Measurements/Component Compliance

Street 1 Name
Stop Condition-Street 2
Street 2 Name
Stop Condition-Street 1

N TRYON ST None PHIFER AV StopSign Possible Solutions:

Remove & Replace Curb Ramp With
Two New Directional Ramps or
Equivalent.

Surveyor Notes:
N/A

PROW/ADA:
Not Found, R304.2.2, R304.5.3

Total Cost: \$ 3200.00

| Field Measurements/Component Compliance |                       |       |                        |                             |       |
|-----------------------------------------|-----------------------|-------|------------------------|-----------------------------|-------|
| Compliance Description                  |                       | Data  | Compliance Description |                             | Data  |
| N/A                                     | Ramp Length (in)      | 30.0  | No                     | Ramp Slope (%)              | 13.8  |
| Yes                                     | Ramp Width (in)       | 48.0  | No                     | Ramp XSlope (%)             | 3.4   |
| N/A                                     | Flare Type LT         | N/A   | N/A                    | Flare Type RT               | N/A   |
| N/A                                     | Flare Slope LT (%)    | N/A   | N/A                    | Flare Slope RT (%)          | N/A   |
| N/A                                     | Flare Traversable LT? | N/A   | N/A                    | Flare Traversable RT?       | N/A   |
| N/A                                     | Landing Length (in)   | N/A   | N/A                    | DWS Provided?               | N/A   |
| N/A                                     | Landing Width (in)    | N/A   | N/A                    | DWS Contrast?               | N/A   |
| N/A                                     | Landing Slope (%)     | N/A   | N/A                    | DWS Length (in)             | N/A   |
| N/A                                     | Landing X Slope (%)   | N/A   | N/A                    | DWS Full Width?             | N/A   |
| N/A                                     | Landing Curb? (Y/N)   | N/A   | N/A                    | DWS Offset (in)             | N/A   |
| N/A                                     | Shared Landing?       | N/A   |                        |                             |       |
| N/A                                     | Gutter Ponding?       | N/A   | N/A                    | Gutter Slope (%)            | N/A   |
| N/A                                     | Gutter Lip Ht (in)    | N/A   | N/A                    | Gutter X Slope (%)          | N/A   |
| N/A                                     | Painted X Walk1?      | No    | N/A                    | Painted X Walk2?            | No    |
|                                         | X Walk 1 Direction    | To NW |                        | X Walk 2 Direction          | To SW |
| N/A                                     | X Walk 1 Width (in)   | N/A   | N/A                    | X Walk 2 Width (in)         | N/A   |
|                                         | X Walk 1 Slope (%)    | 4.6   |                        | X Walk 2 Slope (%)          | 2.3   |
|                                         | X Walk 1 X Slope (%)  | 1.4   |                        | X Walk 2 X Slope (%)        | 2.7   |
| N/A                                     | Ramp inside XWalk1?   | N/A   | N/A                    | Ramp inside XWalk2?         | N/A   |
|                                         | Road Slope (%)        | 3.5   | N/A                    | Clear Space?                | N/A   |
|                                         | Road X Slope (%)      | 7.6   | N/A                    | Clear Space to XWalk (in)   | N/A   |
| N/A                                     | Any Obstructions?     | N/A   | N/A                    | Storm Grate/Utility Hazard? | N/A   |
|                                         | Obstruction Type      |       | l                      | Storm Grate/Utility Type    |       |
|                                         |                       | N/A   |                        |                             | N/A   |
|                                         |                       |       | Yes                    | Surface Condition? (G/P)    | Good  |
| TT OFFICE                               | 2: XF '7              |       |                        |                             |       |