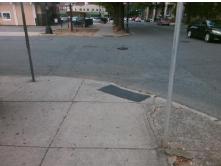

## Field Measurements/Component Compliance

Street 1 Name
Stop Condition-Street 2
Street 2 Name
Stop Condition-Street 1

N TRYON ST None PHIFER AV StopSign Possible Solutions:

Remove & Replace Curb Ramp With
Two New Directional Ramps or
Equivalent.

Surveyor Notes:
N/A

PROW/ADA:
Not Found, R304.2.2, R304.5.3

Total Cost: \$ 3200.00

| Field Measurements/Component Compliance |                       |       |                        |                             |       |
|-----------------------------------------|-----------------------|-------|------------------------|-----------------------------|-------|
| Compliance Description                  |                       | Data  | Compliance Description |                             | Data  |
| N/A                                     | Ramp Length (in)      | 30.0  | No                     | Ramp Slope (%)              | 13.8  |
| Yes                                     | Ramp Width (in)       | 48.0  | No                     | Ramp XSlope (%)             | 3.4   |
| N/A                                     | Flare Type LT         | N/A   | N/A                    | Flare Type RT               | N/A   |
| N/A                                     | Flare Slope LT (%)    | N/A   | N/A                    | Flare Slope RT (%)          | N/A   |
| N/A                                     | Flare Traversable LT? | N/A   | N/A                    | Flare Traversable RT?       | N/A   |
| N/A                                     | Landing Length (in)   | N/A   | N/A                    | DWS Provided?               | N/A   |
| N/A                                     | Landing Width (in)    | N/A   | N/A                    | DWS Contrast?               | N/A   |
| N/A                                     | Landing Slope (%)     | N/A   | N/A                    | DWS Length (in)             | N/A   |
| N/A                                     | Landing X Slope (%)   | N/A   | N/A                    | DWS Full Width?             | N/A   |
| N/A                                     | Landing Curb? (Y/N)   | N/A   | N/A                    | DWS Offset (in)             | N/A   |
| N/A                                     | Shared Landing?       | N/A   |                        |                             |       |
| N/A                                     | Gutter Ponding?       | N/A   | N/A                    | Gutter Slope (%)            | N/A   |
| N/A                                     | Gutter Lip Ht (in)    | N/A   | N/A                    | Gutter X Slope (%)          | N/A   |
| N/A                                     | Painted X Walk1?      | No    | N/A                    | Painted X Walk2?            | No    |
|                                         | X Walk 1 Direction    | To NW |                        | X Walk 2 Direction          | To SW |
| N/A                                     | X Walk 1 Width (in)   | N/A   | N/A                    | X Walk 2 Width (in)         | N/A   |
|                                         | X Walk 1 Slope (%)    | 4.6   |                        | X Walk 2 Slope (%)          | 2.3   |
|                                         | X Walk 1 X Slope (%)  | 1.4   |                        | X Walk 2 X Slope (%)        | 2.7   |
| N/A                                     | Ramp inside XWalk1?   | N/A   | N/A                    | Ramp inside XWalk2?         | N/A   |
|                                         | Road Slope (%)        | 3.5   | N/A                    | Clear Space?                | N/A   |
|                                         | Road X Slope (%)      | 7.6   | N/A                    | Clear Space to XWalk (in)   | N/A   |
| N/A                                     | Any Obstructions?     | N/A   | N/A                    | Storm Grate/Utility Hazard? | N/A   |
|                                         | Obstruction Type      |       | l                      | Storm Grate/Utility Type    |       |
|                                         |                       | N/A   |                        |                             | N/A   |
|                                         |                       |       | Yes                    | Surface Condition? (G/P)    | Good  |
| TT OFFICE                               | 2: XF '7              |       |                        |                             |       |