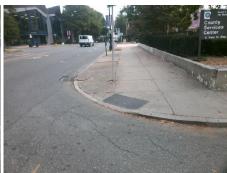

## Field Measurements/Component Compliance

Street 1 Name
Stop Condition-Street 2
Street 2 Name
Stop Condition-Street 1

N TRYON ST None PHIFER AV StopSign Possible Solutions:

Remove & Replace Curb Ramp With
Two New Directional Ramps or
Equivalent.

Surveyor Notes:
N/A

PROW/ADA:
Not Found, R304.2.2, R304.5.3

Total Cost: \$ 3200.00

| Field Measurements/Component Compliance |                       |       |                        |                             |       |
|-----------------------------------------|-----------------------|-------|------------------------|-----------------------------|-------|
| Compliance Description                  |                       | Data  | Compliance Description |                             | Data  |
| N/A                                     | Ramp Length (in)      | 30.0  | No                     | Ramp Slope (%)              | 13.8  |
| Yes                                     | Ramp Width (in)       | 48.0  | No                     | Ramp XSlope (%)             | 3.4   |
| N/A                                     | Flare Type LT         | N/A   | N/A                    | Flare Type RT               | N/A   |
| N/A                                     | Flare Slope LT (%)    | N/A   | N/A                    | Flare Slope RT (%)          | N/A   |
| N/A                                     | Flare Traversable LT? | N/A   | N/A                    | Flare Traversable RT?       | N/A   |
| N/A                                     | Landing Length (in)   | N/A   | N/A                    | DWS Provided?               | N/A   |
| N/A                                     | Landing Width (in)    | N/A   | N/A                    | DWS Contrast?               | N/A   |
| N/A                                     | Landing Slope (%)     | N/A   | N/A                    | DWS Length (in)             | N/A   |
| N/A                                     | Landing X Slope (%)   | N/A   | N/A                    | DWS Full Width?             | N/A   |
| N/A                                     | Landing Curb? (Y/N)   | N/A   | N/A                    | DWS Offset (in)             | N/A   |
| N/A                                     | Shared Landing?       | N/A   |                        |                             |       |
| N/A                                     | Gutter Ponding?       | N/A   | N/A                    | Gutter Slope (%)            | N/A   |
| N/A                                     | Gutter Lip Ht (in)    | N/A   | N/A                    | Gutter X Slope (%)          | N/A   |
| N/A                                     | Painted X Walk1?      | No    | N/A                    | Painted X Walk2?            | No    |
|                                         | X Walk 1 Direction    | To NW |                        | X Walk 2 Direction          | To SW |
| N/A                                     | X Walk 1 Width (in)   | N/A   | N/A                    | X Walk 2 Width (in)         | N/A   |
|                                         | X Walk 1 Slope (%)    | 4.6   |                        | X Walk 2 Slope (%)          | 2.3   |
|                                         | X Walk 1 X Slope (%)  | 1.4   |                        | X Walk 2 X Slope (%)        | 2.7   |
| N/A                                     | Ramp inside XWalk1?   | N/A   | N/A                    | Ramp inside XWalk2?         | N/A   |
|                                         | Road Slope (%)        | 3.5   | N/A                    | Clear Space?                | N/A   |
|                                         | Road X Slope (%)      | 7.6   | N/A                    | Clear Space to XWalk (in)   | N/A   |
| N/A                                     | Any Obstructions?     | N/A   | N/A                    | Storm Grate/Utility Hazard? | N/A   |
|                                         | Obstruction Type      |       | l                      | Storm Grate/Utility Type    |       |
|                                         |                       | N/A   |                        |                             | N/A   |
|                                         |                       |       | Yes                    | Surface Condition? (G/P)    | Good  |
| TT OFFICE                               | 2: XF '7              |       |                        |                             |       |