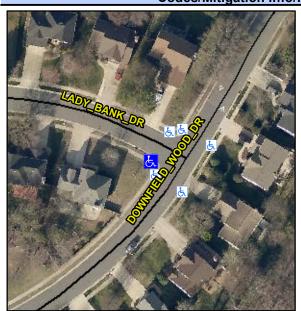

## Access Compliance Report Public Rights-of-Way (Curb Ramps)

Data

Intersection ID: 2949 Main Street: DOWNFIELD\_WOOD\_DR Cross Street: LADY\_BANK\_DR Location: W

ADA ID: D56BBDE7A8B6 Ramp Type: Perp Initial Pass/Fail: Fail Overall Compliance: No Severity Score: 12.5