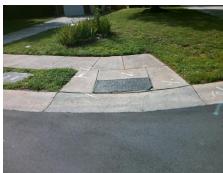

Surveyor Notes:

N/A

PROW/ADA:

Not Found, R304.5.1, R304.5.3

Total Cost: \$ 3200.00

| Compliance Description |                       | Data |     | liance Description          | Data |
|------------------------|-----------------------|------|-----|-----------------------------|------|
| N/A                    | Ramp Length (in)      | 48.0 | Yes | Ramp Slope (%)              | 6.0  |
| No                     | Ramp Width (in)       | 47.0 | No  | Ramp XSlope (%)             | 2.5  |
| N/A                    | Flare Type LT         | N/A  | N/A | Flare Type RT               | N/A  |
| N/A                    | Flare Slope LT (%)    | N/A  | N/A | Flare Slope RT (%)          | N/A  |
| N/A                    | Flare Traversable LT? | N/A  | N/A | Flare Traversable RT?       | N/A  |
| N/A                    | Landing Length (in)   | N/A  | N/A | DWS Provided?               | N/A  |
| N/A                    | Landing Width (in)    | N/A  | N/A | DWS Contrast?               | N/A  |
| N/A                    | Landing Slope (%)     | N/A  | N/A | DWS Length (in)             | N/A  |
| N/A                    | Landing X Slope (%)   | N/A  | N/A | DWS Full Width?             | N/A  |
| N/A                    | Landing Curb? (Y/N)   | N/A  | N/A | DWS Offset (in)             | N/A  |
| N/A                    | Shared Landing?       | N/A  |     |                             |      |
| N/A                    | Gutter Ponding?       | N/A  | N/A | Gutter Slope (%)            | N/A  |
| N/A                    | Gutter Lip Ht (in)    | N/A  | N/A | Gutter X Slope (%)          | N/A  |
| N/A                    | Painted X Walk1?      | No   | N/A | Painted X Walk2?            | No   |
|                        | X Walk 1 Direction    | To N |     | X Walk 2 Direction          | To W |
| N/A                    | X Walk 1 Width (in)   | N/A  | N/A | X Walk 2 Width (in)         | N/A  |
|                        | X Walk 1 Slope (%)    | 1.8  |     | X Walk 2 Slope (%)          | 4.9  |
|                        | X Walk 1 X Slope (%)  | 4.4  |     | X Walk 2 X Slope (%)        | 0.5  |
| N/A                    | Ramp inside XWalk1?   | N/A  | N/A | Ramp inside XWalk2?         | N/A  |
|                        | Road Slope (%)        | 2.7  | N/A | Clear Space?                | N/A  |
|                        | Road X Slope (%)      | 3.8  | N/A | Clear Space to XWalk (in)   | N/A  |
| N/A                    | Any Obstructions?     | N/A  | N/A | Storm Grate/Utility Hazard? | N/A  |
|                        | Obstruction Type      |      |     | Storm Grate/Utility Type    |      |
|                        |                       | N/A  |     |                             | N/A  |
|                        |                       |      | Yes | Surface Condition? (G/P)    | Good |