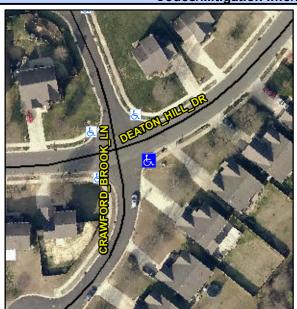

## Access Compliance Report Public Rights-of-Way (Curb Ramps)

Intersection ID: 29145Main Street:CRAWFORD\_BROOK\_LNCross Street:DEATON\_HILL\_DRLocation:SEADA ID: D57A5E823F1BRamp Type:PerpDiagInitial Pass/Fail:FailOverall Compliance:NoSeverity Score:10

## Field Measurements/Component Compliance

Street 1 Name
Stop Condition-Street 2
Street 2 Name
Stop Condition-Street 1

DEATON HILL DR None CRAWFORD BROOK LN StopSign Possible Solutions:

Remove & Replace Curb Ramp With Two New Directional Ramps or Equivalent.