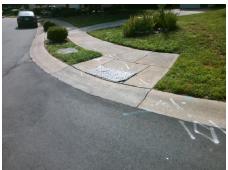

Surveyor Notes:

N/A

PROW/ADA:

Not Found, R304.5.1, R304.5.3

Total Cost: \$ 3200.00

| Compliance Description |                       | Data |     | liance Description          | Data |
|------------------------|-----------------------|------|-----|-----------------------------|------|
| N/A                    | Ramp Length (in)      | 48.0 | Yes | Ramp Slope (%)              | 6.0  |
| No                     | Ramp Width (in)       | 47.0 | No  | Ramp XSlope (%)             | 2.5  |
| N/A                    | Flare Type LT         | N/A  | N/A | Flare Type RT               | N/A  |
| N/A                    | Flare Slope LT (%)    | N/A  | N/A | Flare Slope RT (%)          | N/A  |
| N/A                    | Flare Traversable LT? | N/A  | N/A | Flare Traversable RT?       | N/A  |
| N/A                    | Landing Length (in)   | N/A  | N/A | DWS Provided?               | N/A  |
| N/A                    | Landing Width (in)    | N/A  | N/A | DWS Contrast?               | N/A  |
| N/A                    | Landing Slope (%)     | N/A  | N/A | DWS Length (in)             | N/A  |
| N/A                    | Landing X Slope (%)   | N/A  | N/A | DWS Full Width?             | N/A  |
| N/A                    | Landing Curb? (Y/N)   | N/A  | N/A | DWS Offset (in)             | N/A  |
| N/A                    | Shared Landing?       | N/A  |     |                             |      |
| N/A                    | Gutter Ponding?       | N/A  | N/A | Gutter Slope (%)            | N/A  |
| N/A                    | Gutter Lip Ht (in)    | N/A  | N/A | Gutter X Slope (%)          | N/A  |
| N/A                    | Painted X Walk1?      | No   | N/A | Painted X Walk2?            | No   |
|                        | X Walk 1 Direction    | To N |     | X Walk 2 Direction          | To W |
| N/A                    | X Walk 1 Width (in)   | N/A  | N/A | X Walk 2 Width (in)         | N/A  |
|                        | X Walk 1 Slope (%)    | 1.8  |     | X Walk 2 Slope (%)          | 4.9  |
|                        | X Walk 1 X Slope (%)  | 4.4  |     | X Walk 2 X Slope (%)        | 0.5  |
| N/A                    | Ramp inside XWalk1?   | N/A  | N/A | Ramp inside XWalk2?         | N/A  |
|                        | Road Slope (%)        | 2.7  | N/A | Clear Space?                | N/A  |
|                        | Road X Slope (%)      | 3.8  | N/A | Clear Space to XWalk (in)   | N/A  |
| N/A                    | Any Obstructions?     | N/A  | N/A | Storm Grate/Utility Hazard? | N/A  |
|                        | Obstruction Type      |      |     | Storm Grate/Utility Type    |      |
|                        |                       | N/A  |     |                             | N/A  |
|                        |                       |      | Yes | Surface Condition? (G/P)    | Good |