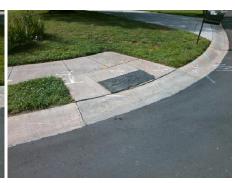

Surveyor Notes:

N/A

PROW/ADA:

Not Found, R304.5.1, R304.5.3

Total Cost: \$ 3200.00

| Compliance Description |                       | Data |     | liance Description          | Data |
|------------------------|-----------------------|------|-----|-----------------------------|------|
| N/A                    | Ramp Length (in)      | 48.0 | Yes | Ramp Slope (%)              | 6.0  |
| No                     | Ramp Width (in)       | 47.0 | No  | Ramp XSlope (%)             | 2.5  |
| N/A                    | Flare Type LT         | N/A  | N/A | Flare Type RT               | N/A  |
| N/A                    | Flare Slope LT (%)    | N/A  | N/A | Flare Slope RT (%)          | N/A  |
| N/A                    | Flare Traversable LT? | N/A  | N/A | Flare Traversable RT?       | N/A  |
| N/A                    | Landing Length (in)   | N/A  | N/A | DWS Provided?               | N/A  |
| N/A                    | Landing Width (in)    | N/A  | N/A | DWS Contrast?               | N/A  |
| N/A                    | Landing Slope (%)     | N/A  | N/A | DWS Length (in)             | N/A  |
| N/A                    | Landing X Slope (%)   | N/A  | N/A | DWS Full Width?             | N/A  |
| N/A                    | Landing Curb? (Y/N)   | N/A  | N/A | DWS Offset (in)             | N/A  |
| N/A                    | Shared Landing?       | N/A  |     |                             |      |
| N/A                    | Gutter Ponding?       | N/A  | N/A | Gutter Slope (%)            | N/A  |
| N/A                    | Gutter Lip Ht (in)    | N/A  | N/A | Gutter X Slope (%)          | N/A  |
| N/A                    | Painted X Walk1?      | No   | N/A | Painted X Walk2?            | No   |
|                        | X Walk 1 Direction    | To N |     | X Walk 2 Direction          | To W |
| N/A                    | X Walk 1 Width (in)   | N/A  | N/A | X Walk 2 Width (in)         | N/A  |
|                        | X Walk 1 Slope (%)    | 1.8  |     | X Walk 2 Slope (%)          | 4.9  |
|                        | X Walk 1 X Slope (%)  | 4.4  |     | X Walk 2 X Slope (%)        | 0.5  |
| N/A                    | Ramp inside XWalk1?   | N/A  | N/A | Ramp inside XWalk2?         | N/A  |
|                        | Road Slope (%)        | 2.7  | N/A | Clear Space?                | N/A  |
|                        | Road X Slope (%)      | 3.8  | N/A | Clear Space to XWalk (in)   | N/A  |
| N/A                    | Any Obstructions?     | N/A  | N/A | Storm Grate/Utility Hazard? | N/A  |
|                        | Obstruction Type      |      |     | Storm Grate/Utility Type    |      |
|                        |                       | N/A  |     |                             | N/A  |
|                        |                       |      | Yes | Surface Condition? (G/P)    | Good |