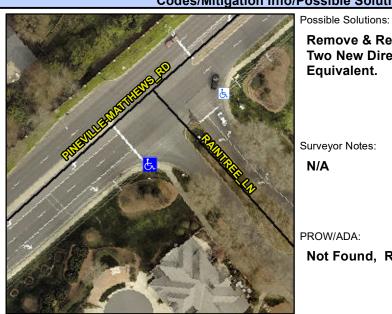

## **Access Compliance Report Public Rights-of-Way** (Curb Ramps)

Intersection ID: 25229 Main Street: PINEVILLE-MATTHEWS RD **Cross Street: RAINTREE LN** Location: SW ADA ID: D57C07DC98AC Ramp Type: PerpDiag Initial Pass/Fail: Fail **Overall Compliance: No** Severity Score: 33.75

## Field Measurements/Component Compliance

**RAINTREE LN** Street 1 Name Stop Condition-Street 2 Street 2 Name PINEVILLE-MATTHEWS RD Stop Condition-Street 1

Remove & Replace Curb Ramp With **Two New Directional Ramps or** Equivalent.