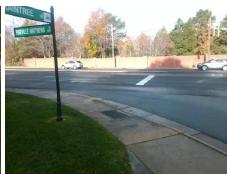

## **Access Compliance Report Public Rights-of-Way** (Curb Ramps)

Intersection ID: 25229 Main Street: PINEVILLE-MATTHEWS RD **Cross Street: RAINTREE LN** Location: SW ADA ID: D57C07DC98AC Ramp Type: PerpDiag Initial Pass/Fail: Fail **Overall Compliance: No** Severity Score: 33.75

## Field Measurements/Component Compliance

**RAINTREE LN** Street 1 Name Stop Condition-Street 2 Street 2 Name PINEVILLE-MATTHEWS RD Stop Condition-Street 1

Remove & Replace Curb Ramp With **Two New Directional Ramps or** Equivalent.