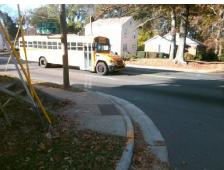

Remove & Replace Curb Ramp With Two New Directional Ramps or Equivalent.

Surveyor Notes:

NO LT SW

PROW/ADA:

Not Found, R304.5.1, R304.5.3

Total Cost: \$ 3200.00

| Compliance Description Da |                       | Data |     | oliance Description         | Data |
|---------------------------|-----------------------|------|-----|-----------------------------|------|
| N/A                       | Ramp Length (in)      | 26.0 | Yes | BlendTrans Slope (%)        | 4.5  |
| No                        | Ramp Width (in)       | 47.5 | No  | BlendTrans XSlope (%)       | 4.6  |
| N/A                       | Flare Type LT         | N/A  | N/A | Flare Type RT               | N/A  |
| N/A                       | Flare Slope LT (%)    | N/A  | N/A | Flare Slope RT (%)          | N/A  |
| N/A                       | Flare Traversable LT? | N/A  | N/A | Flare Traversable RT?       | N/A  |
| N/A                       | Landing Length (in)   | N/A  | N/A | DWS Provided?               | N/A  |
| N/A                       | Landing Width (in)    | N/A  | N/A | DWS Contrast?               | N/A  |
| N/A                       | Landing Slope (%)     | N/A  | N/A | DWS Length (in)             | N/A  |
| N/A                       | Landing X Slope (%)   | N/A  | N/A | DWS Full Width?             | N/A  |
| N/A                       | Landing Curb? (Y/N)   | N/A  | N/A | DWS Offset (in)             | N/A  |
| N/A                       | Shared Landing?       | N/A  |     |                             |      |
| N/A                       | Gutter Ponding?       | N/A  | N/A | Gutter Slope (%)            | N/A  |
| N/A                       | Gutter Lip Ht (in)    | N/A  | N/A | Gutter X Slope (%)          | N/A  |
| N/A                       | Painted X Walk1?      | No   | N/A | Painted X Walk2?            | N/A  |
|                           | X Walk 1 Direction    | To N |     | X Walk 2 Direction          | N/A  |
|                           | X Walk 1 Width (in)   | N/A  |     | X Walk 2 Width (in)         | N/A  |
|                           | X Walk 1 Slope (%)    | 1.9  |     | X Walk 2 Slope (%)          | N/A  |
|                           | X Walk 1 X Slope (%)  | 8.0  |     | X Walk 2 X Slope (%)        | N/A  |
| N/A                       | Ramp inside XWalk1?   | N/A  | N/A | Ramp inside XWalk2?         | N/A  |
|                           | Road Slope (%)        | 8.0  |     | Clear Space?                | N/A  |
|                           | Road X Slope (%)      | 1.9  | N/A | Clear Space to XWalk (in)   | N/A  |
| N/A                       | Any Obstructions?     | N/A  | N/A | Storm Grate/Utility Hazard? | N/A  |
|                           | Obstruction Type      |      |     | Storm Grate/Utility Type    |      |
|                           |                       | N/A  |     |                             | N/A  |
|                           |                       |      | Yes | Surface Condition? (G/P)    | Good |
|                           |                       |      | No  | Curb Slope (%)              | 17.3 |