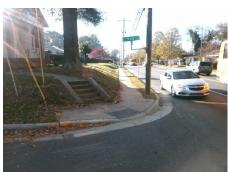

Remove & Replace Curb Ramp With Two New Directional Ramps or Equivalent.

Surveyor Notes:

NO LT SW

PROW/ADA:

Not Found, R304.5.1, R304.5.3

Total Cost: \$ 3200.00

| Compliance Description Da |                       | Data |     | oliance Description         | Data |
|---------------------------|-----------------------|------|-----|-----------------------------|------|
| N/A                       | Ramp Length (in)      | 26.0 | Yes | BlendTrans Slope (%)        | 4.5  |
| No                        | Ramp Width (in)       | 47.5 | No  | BlendTrans XSlope (%)       | 4.6  |
| N/A                       | Flare Type LT         | N/A  | N/A | Flare Type RT               | N/A  |
| N/A                       | Flare Slope LT (%)    | N/A  | N/A | Flare Slope RT (%)          | N/A  |
| N/A                       | Flare Traversable LT? | N/A  | N/A | Flare Traversable RT?       | N/A  |
| N/A                       | Landing Length (in)   | N/A  | N/A | DWS Provided?               | N/A  |
| N/A                       | Landing Width (in)    | N/A  | N/A | DWS Contrast?               | N/A  |
| N/A                       | Landing Slope (%)     | N/A  | N/A | DWS Length (in)             | N/A  |
| N/A                       | Landing X Slope (%)   | N/A  | N/A | DWS Full Width?             | N/A  |
| N/A                       | Landing Curb? (Y/N)   | N/A  | N/A | DWS Offset (in)             | N/A  |
| N/A                       | Shared Landing?       | N/A  |     |                             |      |
| N/A                       | Gutter Ponding?       | N/A  | N/A | Gutter Slope (%)            | N/A  |
| N/A                       | Gutter Lip Ht (in)    | N/A  | N/A | Gutter X Slope (%)          | N/A  |
| N/A                       | Painted X Walk1?      | No   | N/A | Painted X Walk2?            | N/A  |
|                           | X Walk 1 Direction    | To N |     | X Walk 2 Direction          | N/A  |
|                           | X Walk 1 Width (in)   | N/A  |     | X Walk 2 Width (in)         | N/A  |
|                           | X Walk 1 Slope (%)    | 1.9  |     | X Walk 2 Slope (%)          | N/A  |
|                           | X Walk 1 X Slope (%)  | 8.0  |     | X Walk 2 X Slope (%)        | N/A  |
| N/A                       | Ramp inside XWalk1?   | N/A  | N/A | Ramp inside XWalk2?         | N/A  |
|                           | Road Slope (%)        | 8.0  |     | Clear Space?                | N/A  |
|                           | Road X Slope (%)      | 1.9  | N/A | Clear Space to XWalk (in)   | N/A  |
| N/A                       | Any Obstructions?     | N/A  | N/A | Storm Grate/Utility Hazard? | N/A  |
|                           | Obstruction Type      |      |     | Storm Grate/Utility Type    |      |
|                           |                       | N/A  |     |                             | N/A  |
|                           |                       |      | Yes | Surface Condition? (G/P)    | Good |
|                           |                       |      | No  | Curb Slope (%)              | 17.3 |