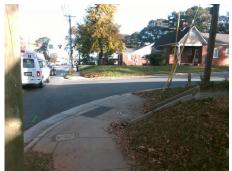

Remove & Replace Curb Ramp With Two New Directional Ramps or Equivalent.

Surveyor Notes:

NO LT SW

PROW/ADA:

Not Found, R304.5.1, R304.5.3

Total Cost: \$ 3200.00

| Compliance Description Da |                       | Data |     | oliance Description         | Data |
|---------------------------|-----------------------|------|-----|-----------------------------|------|
| N/A                       | Ramp Length (in)      | 26.0 | Yes | BlendTrans Slope (%)        | 4.5  |
| No                        | Ramp Width (in)       | 47.5 | No  | BlendTrans XSlope (%)       | 4.6  |
| N/A                       | Flare Type LT         | N/A  | N/A | Flare Type RT               | N/A  |
| N/A                       | Flare Slope LT (%)    | N/A  | N/A | Flare Slope RT (%)          | N/A  |
| N/A                       | Flare Traversable LT? | N/A  | N/A | Flare Traversable RT?       | N/A  |
| N/A                       | Landing Length (in)   | N/A  | N/A | DWS Provided?               | N/A  |
| N/A                       | Landing Width (in)    | N/A  | N/A | DWS Contrast?               | N/A  |
| N/A                       | Landing Slope (%)     | N/A  | N/A | DWS Length (in)             | N/A  |
| N/A                       | Landing X Slope (%)   | N/A  | N/A | DWS Full Width?             | N/A  |
| N/A                       | Landing Curb? (Y/N)   | N/A  | N/A | DWS Offset (in)             | N/A  |
| N/A                       | Shared Landing?       | N/A  |     |                             |      |
| N/A                       | Gutter Ponding?       | N/A  | N/A | Gutter Slope (%)            | N/A  |
| N/A                       | Gutter Lip Ht (in)    | N/A  | N/A | Gutter X Slope (%)          | N/A  |
| N/A                       | Painted X Walk1?      | No   | N/A | Painted X Walk2?            | N/A  |
|                           | X Walk 1 Direction    | To N |     | X Walk 2 Direction          | N/A  |
|                           | X Walk 1 Width (in)   | N/A  |     | X Walk 2 Width (in)         | N/A  |
|                           | X Walk 1 Slope (%)    | 1.9  |     | X Walk 2 Slope (%)          | N/A  |
|                           | X Walk 1 X Slope (%)  | 8.0  |     | X Walk 2 X Slope (%)        | N/A  |
| N/A                       | Ramp inside XWalk1?   | N/A  | N/A | Ramp inside XWalk2?         | N/A  |
|                           | Road Slope (%)        | 8.0  |     | Clear Space?                | N/A  |
|                           | Road X Slope (%)      | 1.9  | N/A | Clear Space to XWalk (in)   | N/A  |
| N/A                       | Any Obstructions?     | N/A  | N/A | Storm Grate/Utility Hazard? | N/A  |
|                           | Obstruction Type      |      |     | Storm Grate/Utility Type    |      |
|                           |                       | N/A  |     |                             | N/A  |
|                           |                       |      | Yes | Surface Condition? (G/P)    | Good |
|                           |                       |      | No  | Curb Slope (%)              | 17.3 |