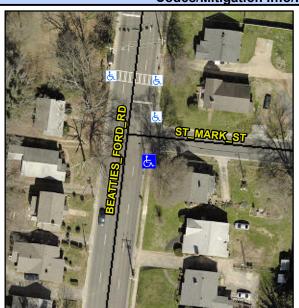

## Access Compliance Report Public Rights-of-Way (Curb Ramps)

Intersection ID: 8616 Main Street: BEATTIES\_FORD\_RD Cross Street: ST\_MARK\_ST Location: SE

ADA ID: D57C131570A2 Ramp Type: BlendTrans1 Initial Pass/Fail: Fail Overall Compliance: No Severity Score: 10

**Codes/Mitigation Info/Possible Solution** 

Field Measurements/Component Compliance

Street 1 Name
St MARK ST
Stop Condition-Street 1
StopSign
Street 2 Name
N/A
Stop Condition-Street 2
N/A

Possible Solutions: