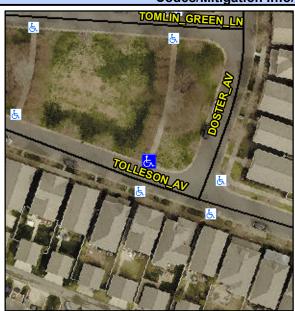

## **Access Compliance Report Public Rights-of-Way** (Curb Ramps)

Data

9.8

8.0

N/A

N/A

Main Street: TOLLESON AV Intersection ID: 10039790 Cross Street: N/A Location: Ν Initial Pass/Fail: Fail **Overall Compliance: No** 12.5 ADA ID: D59698C50D03 Ramp Type: Perp **Severity Score:** 

Ramp XSlope (%)

Flare Slope RT (%)

Data

71.0

71.0

N/A

N/A

**TOLLESON AV** Street 1 Name Stop Condition-Street 2 None N/A Street 2 Name Stop Condition-Street 1 N/A