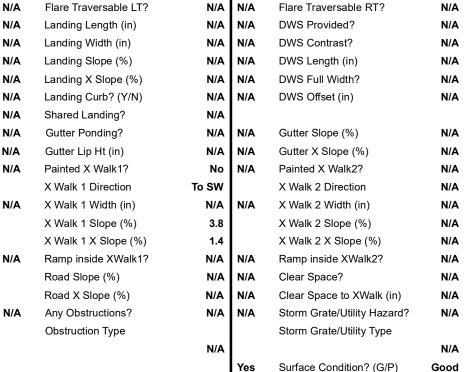

| 1 Cooldic Coldition           |      | i icia ivic          |
|-------------------------------|------|----------------------|
| Possible Solutions:           | Comp | liance Description   |
| Remove & Replace Entire Ramp. | N/A  | Ramp Length (in)     |
| ·                             | Yes  | Ramp Width (in)      |
|                               | N/A  | Flare Type LT        |
|                               | N/A  | Flare Slope LT (%)   |
|                               | N/A  | Flare Traversable LT |
|                               | N/A  | Landing Length (in)  |
| Surveyor Notes:               | N/A  | Landing Width (in)   |
| N/A                           | N/A  | Landing Slope (%)    |
|                               | N/A  | Landing X Slope (%   |
|                               | N/A  | Landing Curb? (Y/N   |
|                               | N/A  | Shared Landing?      |
| PROW/ADA:                     | N/A  | Gutter Ponding?      |
| Not Found, R304.2.2           | N/A  | Gutter Lip Ht (in)   |
|                               | N/A  | Painted X Walk1?     |
|                               |      | X Walk 1 Direction   |
|                               | N/A  | X Walk 1 Width (in)  |
|                               |      | X Walk 1 Slope (%)   |
|                               |      | X Walk 1 X Slope (%  |
|                               | N/A  | Ramp inside XWalk    |
|                               |      | D 101 (0/)           |