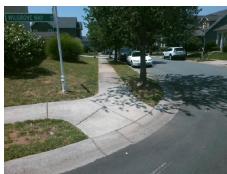

## Access Compliance Report Public Rights-of-Way (Curb Ramps)

Intersection ID: 31509 Main Street: CARLEEN\_WAY\_DR Cross Street: WILGROVE\_WAY\_DR Location: W

ADA ID: D59F9B008163 Ramp Type: PerpDiag Initial Pass/Fail: Fail Overall Compliance: No Severity Score: 8.75

## Field Measurements/Component Compliance

Street 1 Name
Stop Condition-Street 2
Street 2 Name
Stop Condition-Street 1

WILGROVE WAY DR StopSign CARLEEN WAY DR None Possible Solutions:

Remove & Replace Curb Ramp With Two New Directional Ramps or Equivalent.

Surveyor Notes:

N/A

PROW/ADA:

Not Found, R304.5.1

Total Cost: \$ 3200.00

| Compliance Description |                       | Data  | Compliance Description |                             | Data  |
|------------------------|-----------------------|-------|------------------------|-----------------------------|-------|
| N/A                    | Ramp Length (in)      | 24.0  | Yes                    | Ramp Slope (%)              | 5.2   |
| No                     | Ramp Width (in)       | 38.0  | Yes                    | Ramp XSlope (%)             | 1.1   |
| N/A                    | Flare Type LT         | N/A   | N/A                    | Flare Type RT               | N/A   |
| N/A                    | Flare Slope LT (%)    | N/A   | N/A                    | Flare Slope RT (%)          | N/A   |
| N/A                    | Flare Traversable LT? | N/A   | N/A                    | Flare Traversable RT?       | N/A   |
| N/A                    | Landing Length (in)   | N/A   | N/A                    | DWS Provided?               | N/A   |
| N/A                    | Landing Width (in)    | N/A   | N/A                    | DWS Contrast?               | N/A   |
| N/A                    | Landing Slope (%)     | N/A   | N/A                    | DWS Length (in)             | N/A   |
| N/A                    | Landing X Slope (%)   | N/A   | N/A                    | DWS Full Width?             | N/A   |
| N/A                    | Landing Curb? (Y/N)   | N/A   | N/A                    | DWS Offset (in)             | N/A   |
| N/A                    | Shared Landing?       | N/A   |                        |                             |       |
| N/A                    | Gutter Ponding?       | N/A   | N/A                    | Gutter Slope (%)            | N/A   |
| N/A                    | Gutter Lip Ht (in)    | N/A   | N/A                    | Gutter X Slope (%)          | N/A   |
| N/A                    | Painted X Walk1?      | No    | N/A                    | Painted X Walk2?            | No    |
|                        | X Walk 1 Direction    | To SE |                        | X Walk 2 Direction          | To NE |
| N/A                    | X Walk 1 Width (in)   | N/A   | N/A                    | X Walk 2 Width (in)         | N/A   |
|                        | X Walk 1 Slope (%)    | 6.1   |                        | X Walk 2 Slope (%)          | 0.1   |
|                        | X Walk 1 X Slope (%)  | 2.1   |                        | X Walk 2 X Slope (%)        | 2.2   |
| N/A                    | Ramp inside XWalk1?   | N/A   | N/A                    | Ramp inside XWalk2?         | N/A   |
|                        | Road Slope (%)        | 0.5   | N/A                    | Clear Space?                | N/A   |
|                        | Road X Slope (%)      | 4.9   | N/A                    | Clear Space to XWalk (in)   | N/A   |
| N/A                    | Any Obstructions?     | N/A   | N/A                    | Storm Grate/Utility Hazard? | N/A   |
|                        | Obstruction Type      |       |                        | Storm Grate/Utility Type    |       |
|                        |                       | N/A   |                        |                             | N/A   |
|                        |                       |       | Yes                    | Surface Condition? (G/P)    | Good  |