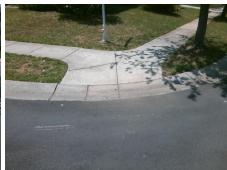

## Access Compliance Report Public Rights-of-Way (Curb Ramps)

Intersection ID: 31509 Main Street: CARLEEN\_WAY\_DR Cross Street: WILGROVE\_WAY\_DR Location: W

ADA ID: D59F9B008163 Ramp Type: PerpDiag Initial Pass/Fail: Fail Overall Compliance: No Severity Score: 8.75

## Field Measurements/Component Compliance

Street 1 Name
Stop Condition-Street 2
Street 2 Name
Stop Condition-Street 1

WILGROVE WAY DR StopSign CARLEEN WAY DR None Possible Solutions:

Remove & Replace Curb Ramp With Two New Directional Ramps or Equivalent.

Surveyor Notes:

N/A

PROW/ADA:

Not Found, R304.5.1

Total Cost: \$ 3200.00

| Compliance Description |                       | Data  | Compliance Description |                             | Data  |
|------------------------|-----------------------|-------|------------------------|-----------------------------|-------|
| N/A                    | Ramp Length (in)      | 24.0  | Yes                    | Ramp Slope (%)              | 5.2   |
| No                     | Ramp Width (in)       | 38.0  | Yes                    | Ramp XSlope (%)             | 1.1   |
| N/A                    | Flare Type LT         | N/A   | N/A                    | Flare Type RT               | N/A   |
| N/A                    | Flare Slope LT (%)    | N/A   | N/A                    | Flare Slope RT (%)          | N/A   |
| N/A                    | Flare Traversable LT? | N/A   | N/A                    | Flare Traversable RT?       | N/A   |
| N/A                    | Landing Length (in)   | N/A   | N/A                    | DWS Provided?               | N/A   |
| N/A                    | Landing Width (in)    | N/A   | N/A                    | DWS Contrast?               | N/A   |
| N/A                    | Landing Slope (%)     | N/A   | N/A                    | DWS Length (in)             | N/A   |
| N/A                    | Landing X Slope (%)   | N/A   | N/A                    | DWS Full Width?             | N/A   |
| N/A                    | Landing Curb? (Y/N)   | N/A   | N/A                    | DWS Offset (in)             | N/A   |
| N/A                    | Shared Landing?       | N/A   |                        |                             |       |
| N/A                    | Gutter Ponding?       | N/A   | N/A                    | Gutter Slope (%)            | N/A   |
| N/A                    | Gutter Lip Ht (in)    | N/A   | N/A                    | Gutter X Slope (%)          | N/A   |
| N/A                    | Painted X Walk1?      | No    | N/A                    | Painted X Walk2?            | No    |
|                        | X Walk 1 Direction    | To SE |                        | X Walk 2 Direction          | To NE |
| N/A                    | X Walk 1 Width (in)   | N/A   | N/A                    | X Walk 2 Width (in)         | N/A   |
|                        | X Walk 1 Slope (%)    | 6.1   |                        | X Walk 2 Slope (%)          | 0.1   |
|                        | X Walk 1 X Slope (%)  | 2.1   |                        | X Walk 2 X Slope (%)        | 2.2   |
| N/A                    | Ramp inside XWalk1?   | N/A   | N/A                    | Ramp inside XWalk2?         | N/A   |
|                        | Road Slope (%)        | 0.5   | N/A                    | Clear Space?                | N/A   |
|                        | Road X Slope (%)      | 4.9   | N/A                    | Clear Space to XWalk (in)   | N/A   |
| N/A                    | Any Obstructions?     | N/A   | N/A                    | Storm Grate/Utility Hazard? | N/A   |
|                        | Obstruction Type      |       |                        | Storm Grate/Utility Type    |       |
|                        |                       | N/A   |                        |                             | N/A   |
|                        |                       |       | Yes                    | Surface Condition? (G/P)    | Good  |