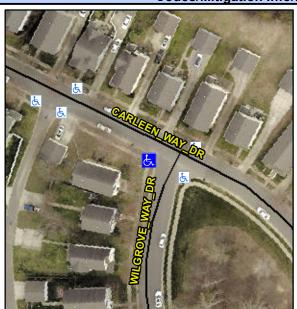

## Access Compliance Report Public Rights-of-Way (Curb Ramps)

Intersection ID: 31509 Main Street: CARLEEN\_WAY\_DR Cross Street: WILGROVE\_WAY\_DR Location: W

ADA ID: D59F9B008163 Ramp Type: PerpDiag Initial Pass/Fail: Fail Overall Compliance: No Severity Score: 8.75

## Field Measurements/Component Compliance

Street 1 Name
Stop Condition-Street 2
Street 2 Name
Stop Condition-Street 1

WILGROVE WAY DR StopSign CARLEEN WAY DR None Possible Solutions:

Remove & Replace Curb Ramp With Two New Directional Ramps or Equivalent.