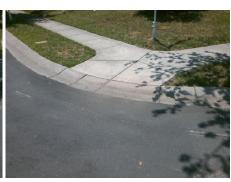

## Access Compliance Report Public Rights-of-Way (Curb Ramps)

Intersection ID: 31509 Main Street: CARLEEN\_WAY\_DR Cross Street: WILGROVE\_WAY\_DR Location: W

ADA ID: D59F9B008163 Ramp Type: PerpDiag Initial Pass/Fail: Fail Overall Compliance: No Severity Score: 8.75

## Field Measurements/Component Compliance

Street 1 Name
Stop Condition-Street 2
Street 2 Name
Stop Condition-Street 1

WILGROVE WAY DR StopSign CARLEEN WAY DR None Possible Solutions:

Remove & Replace Curb Ramp With Two New Directional Ramps or Equivalent.

Surveyor Notes:

N/A

PROW/ADA:

Not Found, R304.5.1

Total Cost: \$ 3200.00

| Compliance Description |                       | Data  | Compliance Description |                             | Data  |
|------------------------|-----------------------|-------|------------------------|-----------------------------|-------|
| N/A                    | Ramp Length (in)      | 24.0  | Yes                    | Ramp Slope (%)              | 5.2   |
| No                     | Ramp Width (in)       | 38.0  | Yes                    | Ramp XSlope (%)             | 1.1   |
| N/A                    | Flare Type LT         | N/A   | N/A                    | Flare Type RT               | N/A   |
| N/A                    | Flare Slope LT (%)    | N/A   | N/A                    | Flare Slope RT (%)          | N/A   |
| N/A                    | Flare Traversable LT? | N/A   | N/A                    | Flare Traversable RT?       | N/A   |
| N/A                    | Landing Length (in)   | N/A   | N/A                    | DWS Provided?               | N/A   |
| N/A                    | Landing Width (in)    | N/A   | N/A                    | DWS Contrast?               | N/A   |
| N/A                    | Landing Slope (%)     | N/A   | N/A                    | DWS Length (in)             | N/A   |
| N/A                    | Landing X Slope (%)   | N/A   | N/A                    | DWS Full Width?             | N/A   |
| N/A                    | Landing Curb? (Y/N)   | N/A   | N/A                    | DWS Offset (in)             | N/A   |
| N/A                    | Shared Landing?       | N/A   |                        |                             |       |
| N/A                    | Gutter Ponding?       | N/A   | N/A                    | Gutter Slope (%)            | N/A   |
| N/A                    | Gutter Lip Ht (in)    | N/A   | N/A                    | Gutter X Slope (%)          | N/A   |
| N/A                    | Painted X Walk1?      | No    | N/A                    | Painted X Walk2?            | No    |
|                        | X Walk 1 Direction    | To SE |                        | X Walk 2 Direction          | To NE |
| N/A                    | X Walk 1 Width (in)   | N/A   | N/A                    | X Walk 2 Width (in)         | N/A   |
|                        | X Walk 1 Slope (%)    | 6.1   |                        | X Walk 2 Slope (%)          | 0.1   |
|                        | X Walk 1 X Slope (%)  | 2.1   |                        | X Walk 2 X Slope (%)        | 2.2   |
| N/A                    | Ramp inside XWalk1?   | N/A   | N/A                    | Ramp inside XWalk2?         | N/A   |
|                        | Road Slope (%)        | 0.5   | N/A                    | Clear Space?                | N/A   |
|                        | Road X Slope (%)      | 4.9   | N/A                    | Clear Space to XWalk (in)   | N/A   |
| N/A                    | Any Obstructions?     | N/A   | N/A                    | Storm Grate/Utility Hazard? | N/A   |
|                        | Obstruction Type      |       |                        | Storm Grate/Utility Type    |       |
|                        |                       | N/A   |                        |                             | N/A   |
|                        |                       |       | Yes                    | Surface Condition? (G/P)    | Good  |