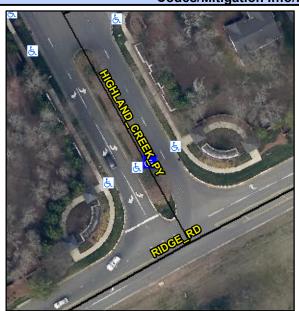

## Access Compliance Report Public Rights-of-Way (Curb Ramps)

Intersection ID: 2879Main Street: HIGHLAND\_CREEK\_PYCross Street: RIDGE\_RDLocation:NADA ID: D5A04FD6A768Ramp Type: MedianPerpInitial Pass/Fail: FailOverall Compliance: NoSeverity Score:25

## Field Measurements/Component Compliance

Street 1 Name HIGHLAND CREEK PY
Stop Condition-Street 2 None
Street 2 Name N/A
Stop Condition-Street 1 N/A

Possible Solutions:

Remove & Replace Entire Ramp.

Surveyor Notes: