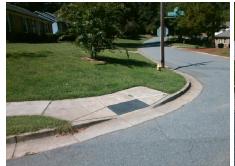

Total Cost: 1850.00

| Field Measurements/Component Compliance |                       |      |      |                             |      |  |  |
|-----------------------------------------|-----------------------|------|------|-----------------------------|------|--|--|
| Compliance Description                  |                       | Data | Comp | liance Description          | Data |  |  |
| N/A                                     | Ramp Length (in)      | 59.0 | No   | Ramp Slope (%)              | 11.0 |  |  |
| No                                      | Ramp Width (in)       | 44.5 | No   | Ramp XSlope (%)             | 3.9  |  |  |
| N/A                                     | Flare Type LT         | N/A  | N/A  | Flare Type RT               | N/A  |  |  |
| N/A                                     | Flare Slope LT (%)    | N/A  | N/A  | Flare Slope RT (%)          | N/A  |  |  |
| N/A                                     | Flare Traversable LT? | N/A  | N/A  | Flare Traversable RT?       | N/A  |  |  |
| N/A                                     | Landing Length (in)   | N/A  | N/A  | DWS Provided?               | N/A  |  |  |
| N/A                                     | Landing Width (in)    | N/A  | N/A  | DWS Contrast?               | N/A  |  |  |
| N/A                                     | Landing Slope (%)     | N/A  | N/A  | DWS Length (in)             | N/A  |  |  |
| N/A                                     | Landing X Slope (%)   | N/A  | N/A  | DWS Full Width?             | N/A  |  |  |
| N/A                                     | Landing Curb? (Y/N)   | N/A  | N/A  | DWS Offset (in)             | N/A  |  |  |
| N/A                                     | Shared Landing?       | N/A  |      |                             |      |  |  |
| N/A                                     | Gutter Ponding?       | N/A  | N/A  | Gutter Slope (%)            | N/A  |  |  |
| N/A                                     | Gutter Lip Ht (in)    | N/A  | N/A  | Gutter X Slope (%)          | N/A  |  |  |
| N/A                                     | Painted X Walk1?      | No   | N/A  | Painted X Walk2?            | N/A  |  |  |
|                                         | X Walk 1 Direction    | To N |      | X Walk 2 Direction          | N/A  |  |  |
| N/A                                     | X Walk 1 Width (in)   | N/A  | N/A  | X Walk 2 Width (in)         | N/A  |  |  |
|                                         | X Walk 1 Slope (%)    | 5.7  |      | X Walk 2 Slope (%)          | N/A  |  |  |
|                                         | X Walk 1 X Slope (%)  | 1.7  |      | X Walk 2 X Slope (%)        | N/A  |  |  |
| N/A                                     | Ramp inside XWalk1?   | N/A  | N/A  | Ramp inside XWalk2?         | N/A  |  |  |
|                                         | Road Slope (%)        | N/A  | N/A  | Clear Space?                | N/A  |  |  |
|                                         | Road X Slope (%)      | N/A  | N/A  | Clear Space to XWalk (in)   | N/A  |  |  |
| N/A                                     | Any Obstructions?     | N/A  | N/A  | Storm Grate/Utility Hazard? | N/A  |  |  |
|                                         | Obstruction Type      |      |      | Storm Grate/Utility Type    |      |  |  |
|                                         |                       | N/A  |      |                             | N/A  |  |  |
|                                         |                       |      | Yes  | Surface Condition? (G/P)    | Good |  |  |
|                                         |                       |      |      |                             |      |  |  |