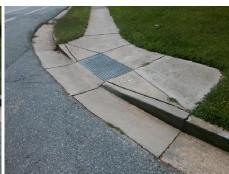

Total Cost: 1850.00

| Field Measurements/Component Compliance |                       |      |      |                             |      |  |  |
|-----------------------------------------|-----------------------|------|------|-----------------------------|------|--|--|
| Compliance Description                  |                       | Data | Comp | liance Description          | Data |  |  |
| N/A                                     | Ramp Length (in)      | 59.0 | No   | Ramp Slope (%)              | 11.0 |  |  |
| No                                      | Ramp Width (in)       | 44.5 | No   | Ramp XSlope (%)             | 3.9  |  |  |
| N/A                                     | Flare Type LT         | N/A  | N/A  | Flare Type RT               | N/A  |  |  |
| N/A                                     | Flare Slope LT (%)    | N/A  | N/A  | Flare Slope RT (%)          | N/A  |  |  |
| N/A                                     | Flare Traversable LT? | N/A  | N/A  | Flare Traversable RT?       | N/A  |  |  |
| N/A                                     | Landing Length (in)   | N/A  | N/A  | DWS Provided?               | N/A  |  |  |
| N/A                                     | Landing Width (in)    | N/A  | N/A  | DWS Contrast?               | N/A  |  |  |
| N/A                                     | Landing Slope (%)     | N/A  | N/A  | DWS Length (in)             | N/A  |  |  |
| N/A                                     | Landing X Slope (%)   | N/A  | N/A  | DWS Full Width?             | N/A  |  |  |
| N/A                                     | Landing Curb? (Y/N)   | N/A  | N/A  | DWS Offset (in)             | N/A  |  |  |
| N/A                                     | Shared Landing?       | N/A  |      |                             |      |  |  |
| N/A                                     | Gutter Ponding?       | N/A  | N/A  | Gutter Slope (%)            | N/A  |  |  |
| N/A                                     | Gutter Lip Ht (in)    | N/A  | N/A  | Gutter X Slope (%)          | N/A  |  |  |
| N/A                                     | Painted X Walk1?      | No   | N/A  | Painted X Walk2?            | N/A  |  |  |
|                                         | X Walk 1 Direction    | To N |      | X Walk 2 Direction          | N/A  |  |  |
| N/A                                     | X Walk 1 Width (in)   | N/A  | N/A  | X Walk 2 Width (in)         | N/A  |  |  |
|                                         | X Walk 1 Slope (%)    | 5.7  |      | X Walk 2 Slope (%)          | N/A  |  |  |
|                                         | X Walk 1 X Slope (%)  | 1.7  |      | X Walk 2 X Slope (%)        | N/A  |  |  |
| N/A                                     | Ramp inside XWalk1?   | N/A  | N/A  | Ramp inside XWalk2?         | N/A  |  |  |
|                                         | Road Slope (%)        | N/A  | N/A  | Clear Space?                | N/A  |  |  |
|                                         | Road X Slope (%)      | N/A  | N/A  | Clear Space to XWalk (in)   | N/A  |  |  |
| N/A                                     | Any Obstructions?     | N/A  | N/A  | Storm Grate/Utility Hazard? | N/A  |  |  |
|                                         | Obstruction Type      |      |      | Storm Grate/Utility Type    |      |  |  |
|                                         |                       | N/A  |      |                             | N/A  |  |  |
|                                         |                       |      | Yes  | Surface Condition? (G/P)    | Good |  |  |
|                                         |                       |      |      |                             |      |  |  |