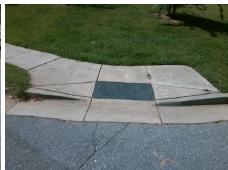

Total Cost: 1850.00

| Field Measurements/Component Compliance |                       |      |      |                             |      |  |  |
|-----------------------------------------|-----------------------|------|------|-----------------------------|------|--|--|
| Compliance Description                  |                       | Data | Comp | liance Description          | Data |  |  |
| N/A                                     | Ramp Length (in)      | 59.0 | No   | Ramp Slope (%)              | 11.0 |  |  |
| No                                      | Ramp Width (in)       | 44.5 | No   | Ramp XSlope (%)             | 3.9  |  |  |
| N/A                                     | Flare Type LT         | N/A  | N/A  | Flare Type RT               | N/A  |  |  |
| N/A                                     | Flare Slope LT (%)    | N/A  | N/A  | Flare Slope RT (%)          | N/A  |  |  |
| N/A                                     | Flare Traversable LT? | N/A  | N/A  | Flare Traversable RT?       | N/A  |  |  |
| N/A                                     | Landing Length (in)   | N/A  | N/A  | DWS Provided?               | N/A  |  |  |
| N/A                                     | Landing Width (in)    | N/A  | N/A  | DWS Contrast?               | N/A  |  |  |
| N/A                                     | Landing Slope (%)     | N/A  | N/A  | DWS Length (in)             | N/A  |  |  |
| N/A                                     | Landing X Slope (%)   | N/A  | N/A  | DWS Full Width?             | N/A  |  |  |
| N/A                                     | Landing Curb? (Y/N)   | N/A  | N/A  | DWS Offset (in)             | N/A  |  |  |
| N/A                                     | Shared Landing?       | N/A  |      |                             |      |  |  |
| N/A                                     | Gutter Ponding?       | N/A  | N/A  | Gutter Slope (%)            | N/A  |  |  |
| N/A                                     | Gutter Lip Ht (in)    | N/A  | N/A  | Gutter X Slope (%)          | N/A  |  |  |
| N/A                                     | Painted X Walk1?      | No   | N/A  | Painted X Walk2?            | N/A  |  |  |
|                                         | X Walk 1 Direction    | To N |      | X Walk 2 Direction          | N/A  |  |  |
| N/A                                     | X Walk 1 Width (in)   | N/A  | N/A  | X Walk 2 Width (in)         | N/A  |  |  |
|                                         | X Walk 1 Slope (%)    | 5.7  |      | X Walk 2 Slope (%)          | N/A  |  |  |
|                                         | X Walk 1 X Slope (%)  | 1.7  |      | X Walk 2 X Slope (%)        | N/A  |  |  |
| N/A                                     | Ramp inside XWalk1?   | N/A  | N/A  | Ramp inside XWalk2?         | N/A  |  |  |
|                                         | Road Slope (%)        | N/A  | N/A  | Clear Space?                | N/A  |  |  |
|                                         | Road X Slope (%)      | N/A  | N/A  | Clear Space to XWalk (in)   | N/A  |  |  |
| N/A                                     | Any Obstructions?     | N/A  | N/A  | Storm Grate/Utility Hazard? | N/A  |  |  |
|                                         | Obstruction Type      |      |      | Storm Grate/Utility Type    |      |  |  |
|                                         |                       | N/A  |      |                             | N/A  |  |  |
|                                         |                       |      | Yes  | Surface Condition? (G/P)    | Good |  |  |
|                                         |                       |      |      |                             |      |  |  |