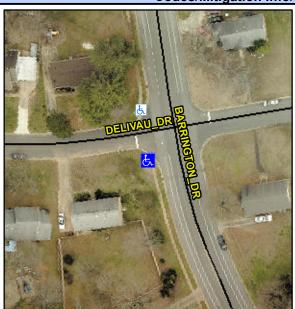

## **Access Compliance Report Public Rights-of-Way** (Curb Ramps)

Intersection ID: 10853 Main Street: BARRINGTON\_DR Cross Street: DELIVAU\_DR Location: SW **Overall Compliance: No** ADA ID: D5A866E55631 Ramp Type: Perp Initial Pass/Fail: Fail **Severity Score:** 22.5