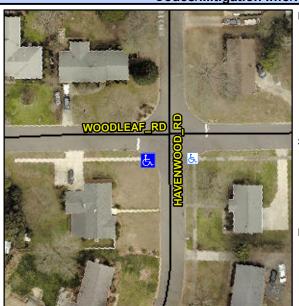

## Access Compliance Report Public Rights-of-Way (Curb Ramps)

Intersection ID: 13433Main Street:HAVENWOOD\_RDCross Street:WOODLEAF\_RDLocation:SWADA ID: D5AC6B87AFFCRamp Type:PerpInitial Pass/Fail:FailOverall Compliance:NoSeverity Score:50

## Field Measurements/Component Compliance

Street 1 Name HAVENWOOD RD
Stop Condition-Street 2 None
Street 2 Name N/A
Stop Condition-Street 1 N/A

Possible Solutions:

Remove & Replace Entire Ramp.

Surveyor Notes: