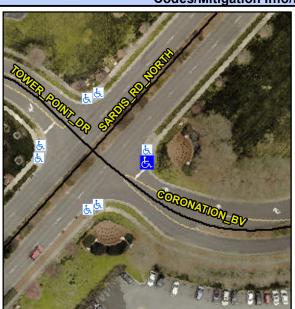

## Access Compliance Report Public Rights-of-Way (Curb Ramps)

Intersection ID: 21011 Main Street: CORONATION\_BV Cross Street: SARDIS\_RD\_NORTH Location: SE

ADA ID: D5AE47782AF1 Ramp Type: Perp Initial Pass/Fail: Fail Overall Compliance: No Severity Score: 12.5

## Field Measurements/Component Compliance

Street 1 Name CORONATION BV
Stop Condition-Street 2 StopSign
Street 2 Name N/A
Stop Condition-Street 1 N/A

Possible Solutions:

Remove & Replace Entire Ramp.

Surveyor Notes: