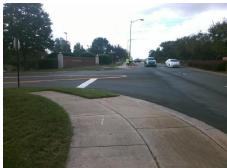

## Access Compliance Report Public Rights-of-Way (Curb Ramps)

Intersection ID: 21011 Main Street: CORONATION\_BV Cross Street: SARDIS\_RD\_NORTH Location: SE

ADA ID: D5AE47782AF1 Ramp Type: Perp Initial Pass/Fail: Fail Overall Compliance: No Severity Score: 12.5

## Field Measurements/Component Compliance

Street 1 Name CORONATION BV
Stop Condition-Street 2 StopSign
Street 2 Name N/A
Stop Condition-Street 1 N/A

Possible Solutions:

Remove & Replace Entire Ramp.

Surveyor Notes:

N/A

PROW/ADA:

Not Found, R304.5.3

Total Cost: \$ 1850.00

|                        | Field Measur          | ements/C | ompo | nent Compliance             |      |
|------------------------|-----------------------|----------|------|-----------------------------|------|
| Compliance Description |                       | Data     | Comp | liance Description          | Data |
| N/A                    | Ramp Length (in)      | 65.0     | Yes  | Ramp Slope (%)              | 7.4  |
| Yes                    | Ramp Width (in)       | 48.0     | No   | Ramp XSlope (%)             | 6.0  |
| N/A                    | Flare Type LT         | N/A      | N/A  | Flare Type RT               | N/A  |
| N/A                    | Flare Slope LT (%)    | N/A      | N/A  | Flare Slope RT (%)          | N/A  |
| N/A                    | Flare Traversable LT? | N/A      | N/A  | Flare Traversable RT?       | N/A  |
| N/A                    | Landing Length (in)   | N/A      | N/A  | DWS Provided?               | N/A  |
| N/A                    | Landing Width (in)    | N/A      | N/A  | DWS Contrast?               | N/A  |
| N/A                    | Landing Slope (%)     | N/A      | N/A  | DWS Length (in)             | N/A  |
| N/A                    | Landing X Slope (%)   | N/A      | N/A  | DWS Full Width?             | N/A  |
| N/A                    | Landing Curb? (Y/N)   | N/A      | N/A  | DWS Offset (in)             | N/A  |
| N/A                    | Shared Landing?       | N/A      |      |                             |      |
| N/A                    | Gutter Ponding?       | N/A      | N/A  | Gutter Slope (%)            | N/A  |
| N/A                    | Gutter Lip Ht (in)    | N/A      | N/A  | Gutter X Slope (%)          | N/A  |
| N/A                    | Painted X Walk1?      | No       | N/A  | Painted X Walk2?            | N/A  |
|                        | X Walk 1 Direction    | To SW    |      | X Walk 2 Direction          | N/A  |
| N/A                    | X Walk 1 Width (in)   | N/A      | N/A  | X Walk 2 Width (in)         | N/A  |
|                        | X Walk 1 Slope (%)    | 6.4      |      | X Walk 2 Slope (%)          | N/A  |
|                        | X Walk 1 X Slope (%)  | 4.0      |      | X Walk 2 X Slope (%)        | N/A  |
| N/A                    | Ramp inside XWalk1?   | N/A      | N/A  | Ramp inside XWalk2?         | N/A  |
|                        | Road Slope (%)        | N/A      | N/A  | Clear Space?                | N/A  |
|                        | Road X Slope (%)      | N/A      | N/A  | Clear Space to XWalk (in)   | N/A  |
| N/A                    | Any Obstructions?     | N/A      | N/A  | Storm Grate/Utility Hazard? | N/A  |
|                        | Obstruction Type      |          | l    | Storm Grate/Utility Type    |      |
|                        |                       | N/A      |      |                             | N/A  |
|                        |                       |          | Yes  | Surface Condition? (G/P)    | Good |