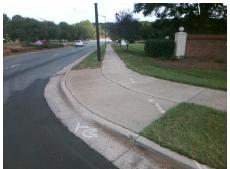

## Access Compliance Report Public Rights-of-Way (Curb Ramps)

Intersection ID: 21011 Main Street: CORONATION\_BV Cross Street: SARDIS\_RD\_NORTH Location: SE

ADA ID: D5AE47782AF1 Ramp Type: Perp Initial Pass/Fail: Fail Overall Compliance: No Severity Score: 12.5

## Field Measurements/Component Compliance

Street 1 Name CORONATION BV
Stop Condition-Street 2 StopSign
Street 2 Name N/A
Stop Condition-Street 1 N/A

Possible Solutions:

Remove & Replace Entire Ramp.

Surveyor Notes:

N/A

PROW/ADA:

Not Found, R304.5.3

Total Cost: \$ 1850.00

|                        | Field Measur          | ements/C | ompo | nent Compliance             |      |
|------------------------|-----------------------|----------|------|-----------------------------|------|
| Compliance Description |                       | Data     | Comp | liance Description          | Data |
| N/A                    | Ramp Length (in)      | 65.0     | Yes  | Ramp Slope (%)              | 7.4  |
| Yes                    | Ramp Width (in)       | 48.0     | No   | Ramp XSlope (%)             | 6.0  |
| N/A                    | Flare Type LT         | N/A      | N/A  | Flare Type RT               | N/A  |
| N/A                    | Flare Slope LT (%)    | N/A      | N/A  | Flare Slope RT (%)          | N/A  |
| N/A                    | Flare Traversable LT? | N/A      | N/A  | Flare Traversable RT?       | N/A  |
| N/A                    | Landing Length (in)   | N/A      | N/A  | DWS Provided?               | N/A  |
| N/A                    | Landing Width (in)    | N/A      | N/A  | DWS Contrast?               | N/A  |
| N/A                    | Landing Slope (%)     | N/A      | N/A  | DWS Length (in)             | N/A  |
| N/A                    | Landing X Slope (%)   | N/A      | N/A  | DWS Full Width?             | N/A  |
| N/A                    | Landing Curb? (Y/N)   | N/A      | N/A  | DWS Offset (in)             | N/A  |
| N/A                    | Shared Landing?       | N/A      |      |                             |      |
| N/A                    | Gutter Ponding?       | N/A      | N/A  | Gutter Slope (%)            | N/A  |
| N/A                    | Gutter Lip Ht (in)    | N/A      | N/A  | Gutter X Slope (%)          | N/A  |
| N/A                    | Painted X Walk1?      | No       | N/A  | Painted X Walk2?            | N/A  |
|                        | X Walk 1 Direction    | To SW    |      | X Walk 2 Direction          | N/A  |
| N/A                    | X Walk 1 Width (in)   | N/A      | N/A  | X Walk 2 Width (in)         | N/A  |
|                        | X Walk 1 Slope (%)    | 6.4      |      | X Walk 2 Slope (%)          | N/A  |
|                        | X Walk 1 X Slope (%)  | 4.0      |      | X Walk 2 X Slope (%)        | N/A  |
| N/A                    | Ramp inside XWalk1?   | N/A      | N/A  | Ramp inside XWalk2?         | N/A  |
|                        | Road Slope (%)        | N/A      | N/A  | Clear Space?                | N/A  |
|                        | Road X Slope (%)      | N/A      | N/A  | Clear Space to XWalk (in)   | N/A  |
| N/A                    | Any Obstructions?     | N/A      | N/A  | Storm Grate/Utility Hazard? | N/A  |
|                        | Obstruction Type      |          | l    | Storm Grate/Utility Type    |      |
|                        |                       | N/A      |      |                             | N/A  |
|                        |                       |          | Yes  | Surface Condition? (G/P)    | Good |