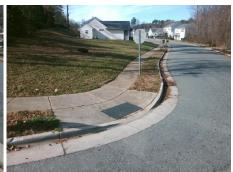

## Field Measurements/Component Compliance

Street 1 Name
Stop Condition-Street 2
Street 2 Name
Stop Condition-Street 1

BIESTERFIELD DR None OLDE ENGLISH DR StopSign Possible Solutions:

Remove & Replace Curb Ramp With Two New Directional Ramps or Equivalent.

Surveyor Notes:

N/A

PROW/ADA:

Not Found, R304.5.1, R304.5.3

Total Cost: \$ 3200.00

| Field Measurements/Component Compilance |                       |       |                        |                             |       |
|-----------------------------------------|-----------------------|-------|------------------------|-----------------------------|-------|
| Compliance Description                  |                       | Data  | Compliance Description |                             | Data  |
| N/A                                     | Ramp Length (in)      | 46.5  | Yes                    | Ramp Slope (%)              | 7.1   |
| No                                      | Ramp Width (in)       | 36.0  | No                     | Ramp XSlope (%)             | 4.4   |
| N/A                                     | Flare Type LT         | N/A   | N/A                    | Flare Type RT               | N/A   |
| N/A                                     | Flare Slope LT (%)    | N/A   | N/A                    | Flare Slope RT (%)          | N/A   |
| N/A                                     | Flare Traversable LT? | N/A   | N/A                    | Flare Traversable RT?       | N/A   |
| N/A                                     | Landing Length (in)   | N/A   | N/A                    | DWS Provided?               | N/A   |
| N/A                                     | Landing Width (in)    | N/A   | N/A                    | DWS Contrast?               | N/A   |
| N/A                                     | Landing Slope (%)     | N/A   | N/A                    | DWS Length (in)             | N/A   |
| N/A                                     | Landing X Slope (%)   | N/A   | N/A                    | DWS Full Width?             | N/A   |
| N/A                                     | Landing Curb? (Y/N)   | N/A   | N/A                    | DWS Offset (in)             | N/A   |
| N/A                                     | Shared Landing?       | N/A   |                        |                             |       |
| N/A                                     | Gutter Ponding?       | N/A   | N/A                    | Gutter Slope (%)            | N/A   |
| N/A                                     | Gutter Lip Ht (in)    | N/A   | N/A                    | Gutter X Slope (%)          | N/A   |
| N/A                                     | Painted X Walk1?      | No    | N/A                    | Painted X Walk2?            | No    |
|                                         | X Walk 1 Direction    | To SE |                        | X Walk 2 Direction          | To NW |
| N/A                                     | X Walk 1 Width (in)   | N/A   | N/A                    | X Walk 2 Width (in)         | N/A   |
|                                         | X Walk 1 Slope (%)    | 3.8   |                        | X Walk 2 Slope (%)          | 0.0   |
|                                         | X Walk 1 X Slope (%)  | 1.7   |                        | X Walk 2 X Slope (%)        | 1.8   |
| N/A                                     | Ramp inside XWalk1?   | N/A   | N/A                    | Ramp inside XWalk2?         | N/A   |
|                                         | Road Slope (%)        | 3.2   | N/A                    | Clear Space?                | N/A   |
|                                         | Road X Slope (%)      | 4.5   | N/A                    | Clear Space to XWalk (in)   | N/A   |
| N/A                                     | Any Obstructions?     | N/A   | N/A                    | Storm Grate/Utility Hazard? | N/A   |
|                                         | Obstruction Type      |       |                        | Storm Grate/Utility Type    |       |
|                                         |                       | N/A   |                        |                             | N/A   |
|                                         |                       |       | Yes                    | Surface Condition? (G/P)    | Good  |