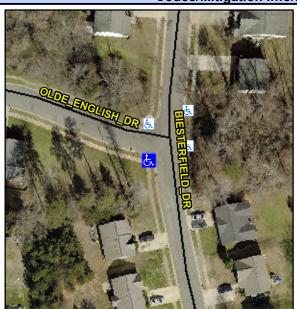

## Access Compliance Report Public Rights-of-Way (Curb Ramps)

Intersection ID: 30165Main Street:BIESTERFIELD\_DRCross Street: OLDE\_ENGLISH\_DRLocation:SWADA ID: D5AF2095ADD7Ramp Type:PerpDiagInitial Pass/Fail:FailOverall Compliance: NoSeverity Score:10