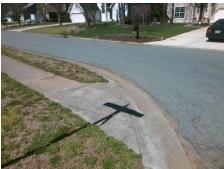

## **Access Compliance Report Public Rights-of-Way** (Curb Ramps)

Intersection ID: 24686 Main Street: GREENWING CT Cross Street: HARLEQUIN DR Location: SW **Overall Compliance: No** ADA ID: D5AF813C5925 Ramp Type: Directional1 Initial Pass/Fail: Fail Severity Score: 33.75

## Field Measurements/Component Compliance

**GREENWIG CT** Street 1 Name Stop Condition-Street 1 StopSign N/A Street 2 Name Stop Condition-Street 2 N/A

| 0001010 00101011              |     |
|-------------------------------|-----|
| Possible Solutions:           | Com |
| Remove & Replace Entire Ramp. | N/A |
|                               | No  |
|                               | Yes |
|                               | No  |
|                               | N/A |
|                               | N/A |
| Surveyor Notes:               | N/A |
| N/A                           | N/A |
|                               | N/A |
|                               | N/A |
|                               | N/A |
| PROW/ADA:                     | N/A |
| R304.5.1, R304.5.3            | N/A |
|                               | N/A |
|                               | N/A |
|                               | N/A |
|                               |     |
|                               |     |
|                               |     |
|                               |     |