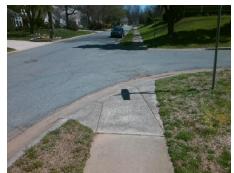

## **Access Compliance Report Public Rights-of-Way** (Curb Ramps)

Intersection ID: 24686 Main Street: GREENWING CT Cross Street: HARLEQUIN DR Location: SW **Overall Compliance: No** ADA ID: D5AF813C5925 Ramp Type: Directional1 Initial Pass/Fail: Fail Severity Score: 33.75

## Field Measurements/Component Compliance

**GREENWIG CT** Street 1 Name Stop Condition-Street 1 StopSign N/A Street 2 Name Stop Condition-Street 2 N/A

| 0001010 00101011              |     |
|-------------------------------|-----|
| Possible Solutions:           | Com |
| Remove & Replace Entire Ramp. | N/A |
|                               | No  |
|                               | Yes |
|                               | No  |
|                               | N/A |
|                               | N/A |
| Surveyor Notes:               | N/A |
| N/A                           | N/A |
|                               | N/A |
|                               | N/A |
|                               | N/A |
| PROW/ADA:                     | N/A |
| R304.5.1, R304.5.3            | N/A |
|                               | N/A |
|                               | N/A |
|                               | N/A |
|                               |     |
|                               |     |
|                               |     |
|                               |     |