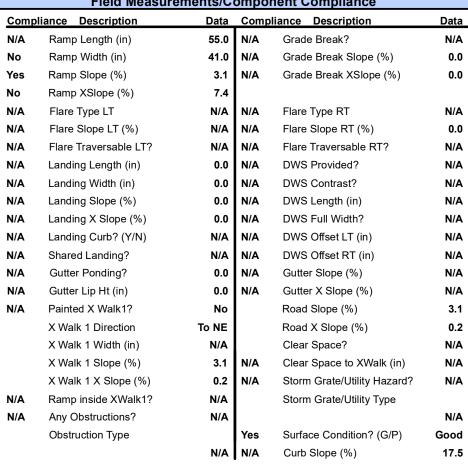

## Field Measurements/Component Compliance

**GREENWIG CT** Street 1 Name Stop Condition-Street 1 StopSign N/A Street 2 Name Stop Condition-Street 2 N/A

| 0001010 00101011              |     |
|-------------------------------|-----|
| Possible Solutions:           | Com |
| Remove & Replace Entire Ramp. | N/A |
|                               | No  |
|                               | Yes |
|                               | No  |
|                               | N/A |
|                               | N/A |
| Surveyor Notes:               | N/A |
| N/A                           | N/A |
|                               | N/A |
|                               | N/A |
|                               | N/A |
| PROW/ADA:                     | N/A |
| R304.5.1, R304.5.3            | N/A |
|                               | N/A |
|                               | N/A |
|                               | N/A |
|                               |     |
|                               |     |
|                               |     |
|                               |     |