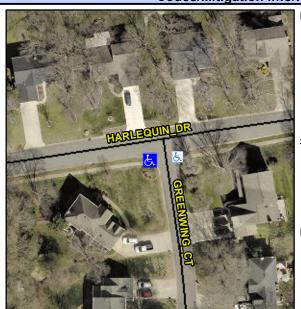

## **Access Compliance Report Public Rights-of-Way** (Curb Ramps)

Intersection ID: 24686 Main Street: GREENWING CT Cross Street: HARLEQUIN DR Location: SW **Overall Compliance: No** ADA ID: D5AF813C5925 Ramp Type: Directional1 Initial Pass/Fail: Fail Severity Score: 33.75

## Field Measurements/Component Compliance

**GREENWIG CT** Street 1 Name Stop Condition-Street 1 StopSign N/A Street 2 Name Stop Condition-Street 2 N/A

| 0001010 00101011              |     |
|-------------------------------|-----|
| Possible Solutions:           | Com |
| Remove & Replace Entire Ramp. | N/A |
|                               | No  |
|                               | Yes |
|                               | No  |
|                               | N/A |
|                               | N/A |
| Surveyor Notes:               | N/A |
| N/A                           | N/A |
|                               | N/A |
|                               | N/A |
|                               | N/A |
| PROW/ADA:                     | N/A |
| R304.5.1, R304.5.3            | N/A |
|                               | N/A |
|                               | N/A |
|                               | N/A |
|                               |     |
|                               |     |
|                               |     |
|                               |     |