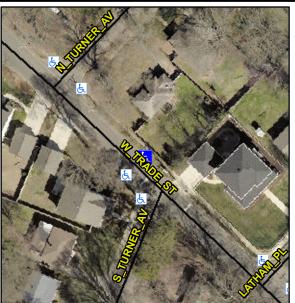

## Access Compliance Report Public Rights-of-Way (Curb Ramps)

Intersection ID: 9951 Main Street: S\_TURNER\_AV Cross Street: W\_TRADE\_ST Location: N

ADA ID: D5AFA24FB217 Ramp Type: Perp Initial Pass/Fail: Fail Overall Compliance: No Severity Score: 26.25