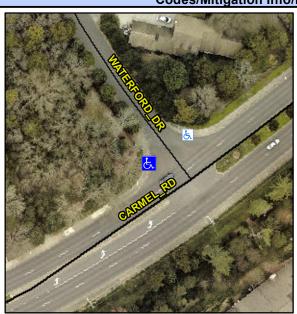

## Access Compliance Report Public Rights-of-Way (Curb Ramps)

Intersection ID: 24451 Main Street: CARMEL\_RD Cross Street: WATERFORD\_DR Location: NW

ADA ID: D5AFECCC04F1 Ramp Type: PerpDiag Initial Pass/Fail: Fail Overall Compliance: No Severity Score: 12.5