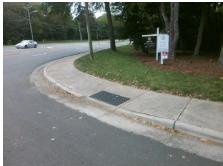

## Field Measurements/Component Compliance

Street 1 Name Stop Condition-Street 2 Street 2 Name Stop Condition-Street 1 CARMEL RD None WATERFORD DR StopSign Possible Solutions:

Remove & Replace Curb Ramp With
Two New Directional Ramps or
Equivalent.

Surveyor Notes:

N/A

PROW/ADA:

Not Found, R304.5.3

Total Cost: \$ 3200.00

| Field Measurements/Component Compliance |     |                       |       |      |                             |       |
|-----------------------------------------|-----|-----------------------|-------|------|-----------------------------|-------|
| Compliance Description                  |     |                       | Data  | Comp | oliance Description         | Data  |
|                                         | N/A | Ramp Length (in)      | 59.0  | Yes  | Ramp Slope (%)              | 6.6   |
|                                         | Yes | Ramp Width (in)       | 54.0  | No   | Ramp XSlope (%)             | 5.3   |
|                                         | N/A | Flare Type LT         | N/A   | N/A  | Flare Type RT               | N/A   |
|                                         | N/A | Flare Slope LT (%)    | N/A   | N/A  | Flare Slope RT (%)          | N/A   |
|                                         | N/A | Flare Traversable LT? | N/A   | N/A  | Flare Traversable RT?       | N/A   |
|                                         | N/A | Landing Length (in)   | N/A   | N/A  | DWS Provided?               | N/A   |
|                                         | N/A | Landing Width (in)    | N/A   | N/A  | DWS Contrast?               | N/A   |
|                                         | N/A | Landing Slope (%)     | N/A   | N/A  | DWS Length (in)             | N/A   |
|                                         | N/A | Landing X Slope (%)   | N/A   | N/A  | DWS Full Width?             | N/A   |
|                                         | N/A | Landing Curb? (Y/N)   | N/A   | N/A  | DWS Offset (in)             | N/A   |
|                                         | N/A | Shared Landing?       | N/A   |      |                             |       |
|                                         | N/A | Gutter Ponding?       | N/A   | N/A  | Gutter Slope (%)            | N/A   |
|                                         | N/A | Gutter Lip Ht (in)    | N/A   | N/A  | Gutter X Slope (%)          | N/A   |
|                                         | N/A | Painted X Walk1?      | No    | N/A  | Painted X Walk2?            | No    |
|                                         |     | X Walk 1 Direction    | To SE |      | X Walk 2 Direction          | To NE |
|                                         | N/A | X Walk 1 Width (in)   | N/A   | N/A  | X Walk 2 Width (in)         | N/A   |
|                                         |     | X Walk 1 Slope (%)    | 1.8   |      | X Walk 2 Slope (%)          | 0.5   |
|                                         |     | X Walk 1 X Slope (%)  | 0.4   |      | X Walk 2 X Slope (%)        | 2.3   |
|                                         | N/A | Ramp inside XWalk1?   | N/A   | N/A  | Ramp inside XWalk2?         | N/A   |
|                                         |     | Road Slope (%)        | 0.1   | N/A  | Clear Space?                | N/A   |
|                                         |     | Road X Slope (%)      | 0.9   | N/A  | Clear Space to XWalk (in)   | N/A   |
|                                         | N/A | Any Obstructions?     | N/A   | N/A  | Storm Grate/Utility Hazard? | N/A   |
|                                         |     | Obstruction Type      |       |      | Storm Grate/Utility Type    |       |
|                                         |     |                       | N/A   |      |                             | N/A   |
|                                         |     |                       |       | Yes  | Surface Condition? (G/P)    | Good  |
| er er er                                |     | 100 MIN 4             |       |      |                             |       |