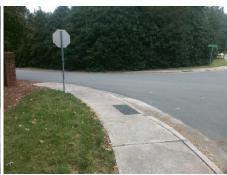

## Field Measurements/Component Compliance

Street 1 Name Stop Condition-Street 2 Street 2 Name Stop Condition-Street 1 CARMEL RD None WATERFORD DR StopSign Possible Solutions:

Remove & Replace Curb Ramp With
Two New Directional Ramps or
Equivalent.

Surveyor Notes:

N/A

PROW/ADA:

Not Found, R304.5.3

Total Cost: \$ 3200.00

| Field Measurements/Component Compliance |     |                       |       |      |                             |       |
|-----------------------------------------|-----|-----------------------|-------|------|-----------------------------|-------|
| Compliance Description                  |     |                       | Data  | Comp | oliance Description         | Data  |
|                                         | N/A | Ramp Length (in)      | 59.0  | Yes  | Ramp Slope (%)              | 6.6   |
|                                         | Yes | Ramp Width (in)       | 54.0  | No   | Ramp XSlope (%)             | 5.3   |
|                                         | N/A | Flare Type LT         | N/A   | N/A  | Flare Type RT               | N/A   |
|                                         | N/A | Flare Slope LT (%)    | N/A   | N/A  | Flare Slope RT (%)          | N/A   |
|                                         | N/A | Flare Traversable LT? | N/A   | N/A  | Flare Traversable RT?       | N/A   |
|                                         | N/A | Landing Length (in)   | N/A   | N/A  | DWS Provided?               | N/A   |
|                                         | N/A | Landing Width (in)    | N/A   | N/A  | DWS Contrast?               | N/A   |
|                                         | N/A | Landing Slope (%)     | N/A   | N/A  | DWS Length (in)             | N/A   |
|                                         | N/A | Landing X Slope (%)   | N/A   | N/A  | DWS Full Width?             | N/A   |
|                                         | N/A | Landing Curb? (Y/N)   | N/A   | N/A  | DWS Offset (in)             | N/A   |
|                                         | N/A | Shared Landing?       | N/A   |      |                             |       |
|                                         | N/A | Gutter Ponding?       | N/A   | N/A  | Gutter Slope (%)            | N/A   |
|                                         | N/A | Gutter Lip Ht (in)    | N/A   | N/A  | Gutter X Slope (%)          | N/A   |
|                                         | N/A | Painted X Walk1?      | No    | N/A  | Painted X Walk2?            | No    |
|                                         |     | X Walk 1 Direction    | To SE |      | X Walk 2 Direction          | To NE |
|                                         | N/A | X Walk 1 Width (in)   | N/A   | N/A  | X Walk 2 Width (in)         | N/A   |
|                                         |     | X Walk 1 Slope (%)    | 1.8   |      | X Walk 2 Slope (%)          | 0.5   |
|                                         |     | X Walk 1 X Slope (%)  | 0.4   |      | X Walk 2 X Slope (%)        | 2.3   |
|                                         | N/A | Ramp inside XWalk1?   | N/A   | N/A  | Ramp inside XWalk2?         | N/A   |
|                                         |     | Road Slope (%)        | 0.1   | N/A  | Clear Space?                | N/A   |
|                                         |     | Road X Slope (%)      | 0.9   | N/A  | Clear Space to XWalk (in)   | N/A   |
|                                         | N/A | Any Obstructions?     | N/A   | N/A  | Storm Grate/Utility Hazard? | N/A   |
|                                         |     | Obstruction Type      |       |      | Storm Grate/Utility Type    |       |
|                                         |     |                       | N/A   |      |                             | N/A   |
|                                         |     |                       |       | Yes  | Surface Condition? (G/P)    | Good  |
| er er er                                |     | 100 MIN 4             |       |      |                             |       |