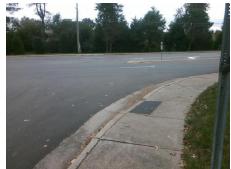

## Field Measurements/Component Compliance

Street 1 Name Stop Condition-Street 2 Street 2 Name Stop Condition-Street 1 CARMEL RD None WATERFORD DR StopSign Possible Solutions:

Remove & Replace Curb Ramp With
Two New Directional Ramps or
Equivalent.

Surveyor Notes:

N/A

PROW/ADA:

Not Found, R304.5.3

Total Cost: \$ 3200.00

| Field Measurements/Component Compliance |     |                       |       |      |                             |       |
|-----------------------------------------|-----|-----------------------|-------|------|-----------------------------|-------|
| Compliance Description                  |     |                       | Data  | Comp | oliance Description         | Data  |
|                                         | N/A | Ramp Length (in)      | 59.0  | Yes  | Ramp Slope (%)              | 6.6   |
|                                         | Yes | Ramp Width (in)       | 54.0  | No   | Ramp XSlope (%)             | 5.3   |
|                                         | N/A | Flare Type LT         | N/A   | N/A  | Flare Type RT               | N/A   |
|                                         | N/A | Flare Slope LT (%)    | N/A   | N/A  | Flare Slope RT (%)          | N/A   |
|                                         | N/A | Flare Traversable LT? | N/A   | N/A  | Flare Traversable RT?       | N/A   |
|                                         | N/A | Landing Length (in)   | N/A   | N/A  | DWS Provided?               | N/A   |
|                                         | N/A | Landing Width (in)    | N/A   | N/A  | DWS Contrast?               | N/A   |
|                                         | N/A | Landing Slope (%)     | N/A   | N/A  | DWS Length (in)             | N/A   |
|                                         | N/A | Landing X Slope (%)   | N/A   | N/A  | DWS Full Width?             | N/A   |
|                                         | N/A | Landing Curb? (Y/N)   | N/A   | N/A  | DWS Offset (in)             | N/A   |
|                                         | N/A | Shared Landing?       | N/A   |      |                             |       |
|                                         | N/A | Gutter Ponding?       | N/A   | N/A  | Gutter Slope (%)            | N/A   |
|                                         | N/A | Gutter Lip Ht (in)    | N/A   | N/A  | Gutter X Slope (%)          | N/A   |
|                                         | N/A | Painted X Walk1?      | No    | N/A  | Painted X Walk2?            | No    |
|                                         |     | X Walk 1 Direction    | To SE |      | X Walk 2 Direction          | To NE |
|                                         | N/A | X Walk 1 Width (in)   | N/A   | N/A  | X Walk 2 Width (in)         | N/A   |
|                                         |     | X Walk 1 Slope (%)    | 1.8   |      | X Walk 2 Slope (%)          | 0.5   |
|                                         |     | X Walk 1 X Slope (%)  | 0.4   |      | X Walk 2 X Slope (%)        | 2.3   |
|                                         | N/A | Ramp inside XWalk1?   | N/A   | N/A  | Ramp inside XWalk2?         | N/A   |
|                                         |     | Road Slope (%)        | 0.1   | N/A  | Clear Space?                | N/A   |
|                                         |     | Road X Slope (%)      | 0.9   | N/A  | Clear Space to XWalk (in)   | N/A   |
|                                         | N/A | Any Obstructions?     | N/A   | N/A  | Storm Grate/Utility Hazard? | N/A   |
|                                         |     | Obstruction Type      |       |      | Storm Grate/Utility Type    |       |
|                                         |     |                       | N/A   |      |                             | N/A   |
|                                         |     |                       |       | Yes  | Surface Condition? (G/P)    | Good  |
| er er er                                |     | 100 MIN 4             |       |      |                             |       |