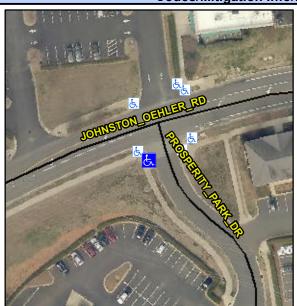

## Access Compliance Report Public Rights-of-Way (Curb Ramps)

Intersection ID: 44602Main Street:JOHNSTON\_OEHLER\_RDCross Street:PROSPERITY\_PARK\_DRLocation:SWADA ID: D5B171E8DF5CRamp Type:PerpInitial Pass/Fail:FailOverall Compliance:NoSeverity Score:37.5

## Field Measurements/Component Compliance

Street 1 Name PROSPERITY PARK DR
Stop Condition-Street 2 StopSign
Street 2 Name N/A
Stop Condition-Street 1 N/A

Possible Solutions:

Remove & Replace Entire Ramp.