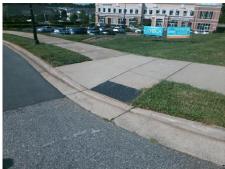

## Access Compliance Report Public Rights-of-Way (Curb Ramps)

Intersection ID: 44602Main Street:JOHNSTON\_OEHLER\_RDCross Street:PROSPERITY\_PARK\_DRLocation:SWADA ID: D5B171E8DF5CRamp Type:PerpInitial Pass/Fail:FailOverall Compliance:NoSeverity Score:37.5

## Field Measurements/Component Compliance

Street 1 Name PROSPERITY PARK DR
Stop Condition-Street 2 StopSign
Street 2 Name N/A
Stop Condition-Street 1 N/A

Possible Solutions:

Remove & Replace Entire Ramp.

N
N
N
N
Surveyor Notes:

N/A

N
PROW/ADA:

R304.2.2, R304.5.3

Total Cost: \$ 1850.00

| Field Measurements/Component Compliance |                                |      |                        |                             |      |
|-----------------------------------------|--------------------------------|------|------------------------|-----------------------------|------|
| Compliance Description                  |                                | Data | Compliance Description |                             | Data |
| N/A                                     | Ramp Length (in)               | 57.5 | No                     | Ramp Slope (%)              | 9.6  |
| Yes                                     | Ramp Width (in)                | 48.0 | No                     | Ramp XSlope (%)             | 8.9  |
| N/A                                     | Flare Type LT                  | N/A  | N/A                    | Flare Type RT               | N/A  |
| N/A                                     | Flare Slope LT (%)             | N/A  | N/A                    | Flare Slope RT (%)          | N/A  |
| N/A                                     | Flare Traversable LT?          | N/A  | N/A                    | Flare Traversable RT?       | N/A  |
| N/A                                     | Landing Length (in)            | N/A  | N/A                    | DWS Provided?               | N/A  |
| N/A                                     | Landing Width (in)             | N/A  | N/A                    | DWS Contrast?               | N/A  |
| N/A                                     | Landing Slope (%)              | N/A  | N/A                    | DWS Length (in)             | N/A  |
| N/A                                     | Landing X Slope (%)            | N/A  | N/A                    | DWS Full Width?             | N/A  |
| N/A                                     | Landing Curb? (Y/N)            | N/A  | N/A                    | DWS Offset (in)             | N/A  |
| N/A                                     | Shared Landing?                | N/A  |                        |                             |      |
| N/A                                     | Gutter Ponding?                | N/A  | N/A                    | Gutter Slope (%)            | N/A  |
| N/A                                     | Gutter Lip Ht (in)             | N/A  | N/A                    | Gutter X Slope (%)          | N/A  |
| N/A                                     | Painted X Walk1?               | No   | N/A                    | Painted X Walk2?            | N/A  |
|                                         | X Walk 1 Direction             | To E |                        | X Walk 2 Direction          | N/A  |
| N/A                                     | X Walk 1 Width (in)            | N/A  | N/A                    | X Walk 2 Width (in)         | N/A  |
|                                         | X Walk 1 Slope (%)             | 0.1  |                        | X Walk 2 Slope (%)          | N/A  |
|                                         | X Walk 1 X Slope (%)           | 7.4  |                        | X Walk 2 X Slope (%)        | N/A  |
| N/A                                     | Ramp inside XWalk1?            | N/A  | N/A                    | Ramp inside XWalk2?         | N/A  |
|                                         | Road Slope (%)                 | N/A  | N/A                    | Clear Space?                | N/A  |
|                                         | Road X Slope (%)               | N/A  | N/A                    | Clear Space to XWalk (in)   | N/A  |
| N/A                                     | Any Obstructions?              | N/A  | N/A                    | Storm Grate/Utility Hazard? | N/A  |
|                                         | Obstruction Type               |      |                        | Storm Grate/Utility Type    |      |
|                                         |                                | N/A  |                        |                             | N/A  |
|                                         |                                |      | Yes                    | Surface Condition? (G/P)    | Good |
| Titre I                                 | in a in at in with the sureman |      |                        |                             |      |