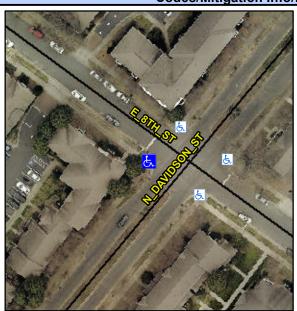

## Access Compliance Report Public Rights-of-Way (Curb Ramps)

Intersection ID: 12438 Main Street: E\_8TH\_ST Cross Street: N\_DAVIDSON\_ST Location: W

ADA ID: D5B60BE98A01 Ramp Type: PerpDiag Initial Pass/Fail: Fail Overall Compliance: No Severity Score: 8.75

## Field Measurements/Component Compliance

Street 1 Name

N DAVIDSON ST
Stop Condition-Street 2
None
Street 2 Name

E 8TH ST
Stop Condition-Street 1
StopSign

Remove & Replace Curb Ramp With Two New Directional Ramps or Equivalent.