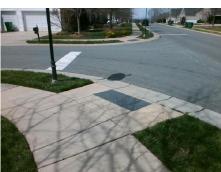

## Access Compliance Report Public Rights-of-Way (Curb Ramps)

Intersection ID: 46310 Main Street: BRIDLE\_BROOK\_WY Cross Street: BECKET\_RIDGE\_RD Location: SE

ADA ID: D5BC6687CF0F Ramp Type: PerpDiag Initial Pass/Fail: Fail Overall Compliance: No Severity Score: 10

## Field Measurements/Component Compliance

Street 1 Name BRIDLE BROOK WY
Stop Condition-Street 2 Name
Street 2 Name BECKET RIDGE RD
Stop Condition-Street 1 StopSign

| Possible Solutions:                                                      |
|--------------------------------------------------------------------------|
| Remove & Replace Curb Ramp With Two New Directional Ramps or Equivalent. |
| Surveyor Notes: N/A                                                      |
| PROW/ADA: Not Found, R304.5.1, R304.5.3                                  |