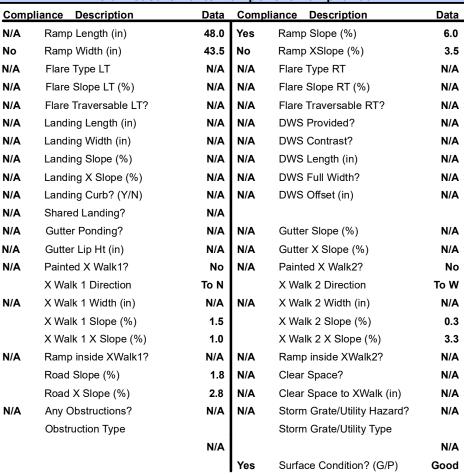

## Field Measurements/Component Compliance

Street 1 Name BRIDLE BROOK WY
Stop Condition-Street 2 Name
Street 2 Name BECKET RIDGE RD
Stop Condition-Street 1 StopSign

| Possible Solutions:                                                      |
|--------------------------------------------------------------------------|
| Remove & Replace Curb Ramp With Two New Directional Ramps or Equivalent. |
| Surveyor Notes: N/A                                                      |
| PROW/ADA: Not Found, R304.5.1, R304.5.3                                  |