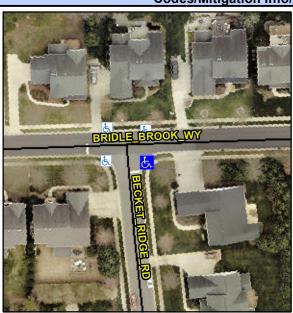

## Access Compliance Report Public Rights-of-Way (Curb Ramps)

Intersection ID: 46310 Main Street: BRIDLE\_BROOK\_WY Cross Street: BECKET\_RIDGE\_RD Location: SE

ADA ID: D5BC6687CF0F Ramp Type: PerpDiag Initial Pass/Fail: Fail Overall Compliance: No Severity Score: 10

## Field Measurements/Component Compliance

Street 1 Name BRIDLE BROOK WY
Stop Condition-Street 2 Name
Street 2 Name BECKET RIDGE RD
Stop Condition-Street 1 StopSign

| Possible Solutions:                                                      |
|--------------------------------------------------------------------------|
| Remove & Replace Curb Ramp With Two New Directional Ramps or Equivalent. |
| Surveyor Notes: N/A                                                      |
| PROW/ADA: Not Found, R304.5.1, R304.5.3                                  |