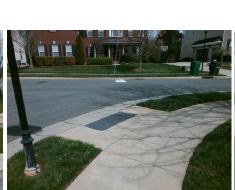

## Access Compliance Report Public Rights-of-Way (Curb Ramps)

Intersection ID: 46310 Main Street: BRIDLE\_BROOK\_WY Cross Street: BECKET\_RIDGE\_RD Location: SE

ADA ID: D5BC6687CF0F Ramp Type: PerpDiag Initial Pass/Fail: Fail Overall Compliance: No Severity Score: 10

## Field Measurements/Component Compliance

Street 1 Name BRIDLE BROOK WY
Stop Condition-Street 2 Name
Street 2 Name BECKET RIDGE RD
Stop Condition-Street 1 StopSign

| Possible Solutions:                                                      |
|--------------------------------------------------------------------------|
| Remove & Replace Curb Ramp With Two New Directional Ramps or Equivalent. |
| Surveyor Notes: N/A                                                      |
| PROW/ADA: Not Found, R304.5.1, R304.5.3                                  |