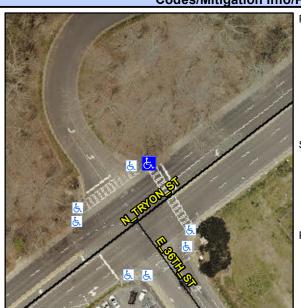

## **Access Compliance Report Public Rights-of-Way** (Curb Ramps)

Intersection ID: 9356 Main Street: E\_36TH\_ST Cross Street: N\_TRYON\_ST Location: NE **Overall Compliance: No** ADA ID: D5C33F607CF4 Ramp Type: Perp Initial Pass/Fail: Fail **Severity Score:** 25

**Codes/Mitigation Info/Possible Solution** 

N TRYON ST Street 1 Name Signal Stop Condition-Street 2 Street 2 Name N/A Stop Condition-Street 1 N/A

| T CCCIDIC CCIALICIT           |   |
|-------------------------------|---|
| Possible Solutions:           | 0 |
| Remove & Replace Entire Ramp. | N |
|                               | Υ |
|                               | N |
|                               | N |
|                               | N |
|                               | N |
| Surveyor Notes:               | N |
| N/A                           | N |
|                               | N |
|                               | N |
|                               | N |
| PROW/ADA:                     | N |
| Not Found, R304.2.2, R304.5.3 | N |
|                               | N |
|                               |   |
|                               | N |
|                               |   |
|                               |   |