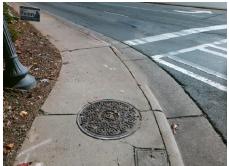

Total Cost: 1850.00

| Field Measurements/Component Compliance |                       |       |      |        |                         |      |  |  |
|-----------------------------------------|-----------------------|-------|------|--------|-------------------------|------|--|--|
| Comp                                    | liance Description    | Data  | Comp | liance | Description             | Data |  |  |
| N/A                                     | Ramp Length (in)      | 60.0  | No   | Ramp   | Slope (%)               | 11.3 |  |  |
| Yes                                     | Ramp Width (in)       | 51.0  | No   | Ramp   | XSlope (%)              | 5.3  |  |  |
| N/A                                     | Flare Type LT         | N/A   | N/A  | Flare  | Type RT                 | N/A  |  |  |
| N/A                                     | Flare Slope LT (%)    | N/A   | N/A  | Flare  | Slope RT (%)            | N/A  |  |  |
| N/A                                     | Flare Traversable LT? | N/A   | N/A  | Flare  | Traversable RT?         | N/A  |  |  |
| N/A                                     | Landing Length (in)   | N/A   | N/A  | DWS    | Provided?               | N/A  |  |  |
| N/A                                     | Landing Width (in)    | N/A   | N/A  | DWS    | Contrast?               | N/A  |  |  |
| N/A                                     | Landing Slope (%)     | N/A   | N/A  | DWS    | Length (in)             | N/A  |  |  |
| N/A                                     | Landing X Slope (%)   | N/A   | N/A  | DWS    | Full Width?             | N/A  |  |  |
| N/A                                     | Landing Curb? (Y/N)   | N/A   | N/A  | DWS    | Offset (in)             | N/A  |  |  |
| N/A                                     | Shared Landing?       | N/A   |      |        |                         |      |  |  |
| N/A                                     | Gutter Ponding?       | N/A   | N/A  | Gutte  | er Slope (%)            | N/A  |  |  |
| N/A                                     | Gutter Lip Ht (in)    | 1.5   | N/A  | Gutte  | er X Slope (%)          | N/A  |  |  |
| N/A                                     | Painted X Walk1?      | Yes   | N/A  | Paint  | ed X Walk2?             | N/A  |  |  |
|                                         | X Walk 1 Direction    | To SE |      | X Wa   | lk 2 Direction          | N/A  |  |  |
| N/A                                     | X Walk 1 Width (in)   | 109.0 | N/A  | X Wa   | lk 2 Width (in)         | N/A  |  |  |
|                                         | X Walk 1 Slope (%)    | 2.6   |      | X Wa   | lk 2 Slope (%)          | N/A  |  |  |
|                                         | X Walk 1 X Slope (%)  | 4.7   |      | X Wa   | lk 2 X Slope (%)        | N/A  |  |  |
| N/A                                     | Ramp inside XWalk1?   | Yes   | N/A  | Ram    | o inside XWalk2?        | N/A  |  |  |
|                                         | Road Slope (%)        | N/A   | N/A  | Clear  | Space?                  | N/A  |  |  |
|                                         | Road X Slope (%)      | N/A   | N/A  | Clear  | Space to XWalk (in)     | N/A  |  |  |
| N/A                                     | Any Obstructions?     | N/A   | N/A  | Storn  | n Grate/Utility Hazard? | N/A  |  |  |
|                                         | Obstruction Type      |       |      | Storn  | n Grate/Utility Type    |      |  |  |
|                                         |                       | N/A   |      |        |                         | N/A  |  |  |
|                                         |                       |       | Yes  | Surfa  | ce Condition? (G/P)     | Good |  |  |
|                                         |                       |       |      |        |                         |      |  |  |