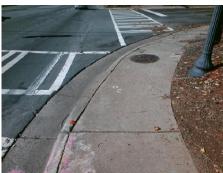

Total Cost: 1850.00

| Field Measurements/Component Compliance |                       |       |      |        |                         |      |  |  |
|-----------------------------------------|-----------------------|-------|------|--------|-------------------------|------|--|--|
| Comp                                    | liance Description    | Data  | Comp | liance | Description             | Data |  |  |
| N/A                                     | Ramp Length (in)      | 60.0  | No   | Ramp   | Slope (%)               | 11.3 |  |  |
| Yes                                     | Ramp Width (in)       | 51.0  | No   | Ramp   | XSlope (%)              | 5.3  |  |  |
| N/A                                     | Flare Type LT         | N/A   | N/A  | Flare  | Type RT                 | N/A  |  |  |
| N/A                                     | Flare Slope LT (%)    | N/A   | N/A  | Flare  | Slope RT (%)            | N/A  |  |  |
| N/A                                     | Flare Traversable LT? | N/A   | N/A  | Flare  | Traversable RT?         | N/A  |  |  |
| N/A                                     | Landing Length (in)   | N/A   | N/A  | DWS    | Provided?               | N/A  |  |  |
| N/A                                     | Landing Width (in)    | N/A   | N/A  | DWS    | Contrast?               | N/A  |  |  |
| N/A                                     | Landing Slope (%)     | N/A   | N/A  | DWS    | Length (in)             | N/A  |  |  |
| N/A                                     | Landing X Slope (%)   | N/A   | N/A  | DWS    | Full Width?             | N/A  |  |  |
| N/A                                     | Landing Curb? (Y/N)   | N/A   | N/A  | DWS    | Offset (in)             | N/A  |  |  |
| N/A                                     | Shared Landing?       | N/A   |      |        |                         |      |  |  |
| N/A                                     | Gutter Ponding?       | N/A   | N/A  | Gutte  | er Slope (%)            | N/A  |  |  |
| N/A                                     | Gutter Lip Ht (in)    | 1.5   | N/A  | Gutte  | er X Slope (%)          | N/A  |  |  |
| N/A                                     | Painted X Walk1?      | Yes   | N/A  | Paint  | ed X Walk2?             | N/A  |  |  |
|                                         | X Walk 1 Direction    | To SE |      | X Wa   | lk 2 Direction          | N/A  |  |  |
| N/A                                     | X Walk 1 Width (in)   | 109.0 | N/A  | X Wa   | lk 2 Width (in)         | N/A  |  |  |
|                                         | X Walk 1 Slope (%)    | 2.6   |      | X Wa   | lk 2 Slope (%)          | N/A  |  |  |
|                                         | X Walk 1 X Slope (%)  | 4.7   |      | X Wa   | lk 2 X Slope (%)        | N/A  |  |  |
| N/A                                     | Ramp inside XWalk1?   | Yes   | N/A  | Ram    | o inside XWalk2?        | N/A  |  |  |
|                                         | Road Slope (%)        | N/A   | N/A  | Clear  | Space?                  | N/A  |  |  |
|                                         | Road X Slope (%)      | N/A   | N/A  | Clear  | Space to XWalk (in)     | N/A  |  |  |
| N/A                                     | Any Obstructions?     | N/A   | N/A  | Storn  | n Grate/Utility Hazard? | N/A  |  |  |
|                                         | Obstruction Type      |       |      | Storn  | n Grate/Utility Type    |      |  |  |
|                                         |                       | N/A   |      |        |                         | N/A  |  |  |
|                                         |                       |       | Yes  | Surfa  | ce Condition? (G/P)     | Good |  |  |
|                                         |                       |       |      |        |                         |      |  |  |