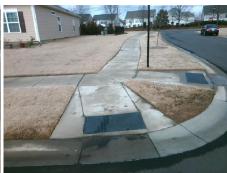

Total Cost: 1850.00

| Field Measurements/Component Compliance |                       |      |      |                             |      |  |  |
|-----------------------------------------|-----------------------|------|------|-----------------------------|------|--|--|
| Comp                                    | liance Description    | Data | Comp | liance Description          | Data |  |  |
| N/A                                     | Ramp Length (in)      | 99.0 | No   | Ramp Slope (%)              | 8.9  |  |  |
| No                                      | Ramp Width (in)       | 43.0 | No   | Ramp XSlope (%)             | 3.6  |  |  |
| N/A                                     | Flare Type LT         | N/A  | N/A  | Flare Type RT               | N/A  |  |  |
| N/A                                     | Flare Slope LT (%)    | N/A  | N/A  | Flare Slope RT (%)          | N/A  |  |  |
| N/A                                     | Flare Traversable LT? | N/A  | N/A  | Flare Traversable RT?       | N/A  |  |  |
| N/A                                     | Landing Length (in)   | N/A  | N/A  | DWS Provided?               | N/A  |  |  |
| N/A                                     | Landing Width (in)    | N/A  | N/A  | DWS Contrast?               | N/A  |  |  |
| N/A                                     | Landing Slope (%)     | N/A  | N/A  | DWS Length (in)             | N/A  |  |  |
| N/A                                     | Landing X Slope (%)   | N/A  | N/A  | DWS Full Width?             | N/A  |  |  |
| N/A                                     | Landing Curb? (Y/N)   | N/A  | N/A  | DWS Offset (in)             | N/A  |  |  |
| N/A                                     | Shared Landing?       | N/A  |      |                             |      |  |  |
| N/A                                     | Gutter Ponding?       | N/A  | N/A  | Gutter Slope (%)            | N/A  |  |  |
| N/A                                     | Gutter Lip Ht (in)    | N/A  | N/A  | Gutter X Slope (%)          | N/A  |  |  |
| N/A                                     | Painted X Walk1?      | No   | N/A  | Painted X Walk2?            | N/A  |  |  |
|                                         | X Walk 1 Direction    | To S |      | X Walk 2 Direction          | N/A  |  |  |
| N/A                                     | X Walk 1 Width (in)   | N/A  | N/A  | X Walk 2 Width (in)         | N/A  |  |  |
|                                         | X Walk 1 Slope (%)    | 1.7  |      | X Walk 2 Slope (%)          | N/A  |  |  |
|                                         | X Walk 1 X Slope (%)  | 2.1  |      | X Walk 2 X Slope (%)        | N/A  |  |  |
| N/A                                     | Ramp inside XWalk1?   | N/A  | N/A  | Ramp inside XWalk2?         | N/A  |  |  |
|                                         | Road Slope (%)        | N/A  | N/A  | Clear Space?                | N/A  |  |  |
|                                         | Road X Slope (%)      | N/A  | N/A  | Clear Space to XWalk (in)   | N/A  |  |  |
| N/A                                     | Any Obstructions?     | N/A  | N/A  | Storm Grate/Utility Hazard? | N/A  |  |  |
|                                         | Obstruction Type      |      |      | Storm Grate/Utility Type    |      |  |  |
|                                         |                       | N/A  |      |                             | N/A  |  |  |
|                                         |                       |      | Yes  | Surface Condition? (G/P)    | Good |  |  |
| Co-                                     |                       |      |      |                             |      |  |  |