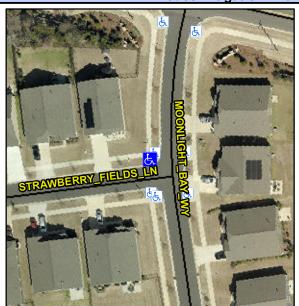

## **Access Compliance Report Public Rights-of-Way** (Curb Ramps)

Intersection ID: 53769 Main Street: MOONLIGHT BAY WY Cross Street: STRAWBERRY\_FIELDS\_LN Location: NW ADA ID: D5C9EB21DAF3 Ramp Type: Perp Initial Pass/Fail: Fail **Overall Compliance: No Severity Score:** 22.5