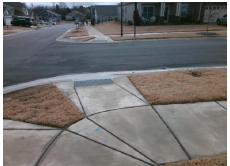

Total Cost: 1850.00

| Field Measurements/Component Compliance |                       |      |      |                             |      |  |  |
|-----------------------------------------|-----------------------|------|------|-----------------------------|------|--|--|
| Comp                                    | liance Description    | Data | Comp | liance Description          | Data |  |  |
| N/A                                     | Ramp Length (in)      | 99.0 | No   | Ramp Slope (%)              | 8.9  |  |  |
| No                                      | Ramp Width (in)       | 43.0 | No   | Ramp XSlope (%)             | 3.6  |  |  |
| N/A                                     | Flare Type LT         | N/A  | N/A  | Flare Type RT               | N/A  |  |  |
| N/A                                     | Flare Slope LT (%)    | N/A  | N/A  | Flare Slope RT (%)          | N/A  |  |  |
| N/A                                     | Flare Traversable LT? | N/A  | N/A  | Flare Traversable RT?       | N/A  |  |  |
| N/A                                     | Landing Length (in)   | N/A  | N/A  | DWS Provided?               | N/A  |  |  |
| N/A                                     | Landing Width (in)    | N/A  | N/A  | DWS Contrast?               | N/A  |  |  |
| N/A                                     | Landing Slope (%)     | N/A  | N/A  | DWS Length (in)             | N/A  |  |  |
| N/A                                     | Landing X Slope (%)   | N/A  | N/A  | DWS Full Width?             | N/A  |  |  |
| N/A                                     | Landing Curb? (Y/N)   | N/A  | N/A  | DWS Offset (in)             | N/A  |  |  |
| N/A                                     | Shared Landing?       | N/A  |      |                             |      |  |  |
| N/A                                     | Gutter Ponding?       | N/A  | N/A  | Gutter Slope (%)            | N/A  |  |  |
| N/A                                     | Gutter Lip Ht (in)    | N/A  | N/A  | Gutter X Slope (%)          | N/A  |  |  |
| N/A                                     | Painted X Walk1?      | No   | N/A  | Painted X Walk2?            | N/A  |  |  |
|                                         | X Walk 1 Direction    | To S |      | X Walk 2 Direction          | N/A  |  |  |
| N/A                                     | X Walk 1 Width (in)   | N/A  | N/A  | X Walk 2 Width (in)         | N/A  |  |  |
|                                         | X Walk 1 Slope (%)    | 1.7  |      | X Walk 2 Slope (%)          | N/A  |  |  |
|                                         | X Walk 1 X Slope (%)  | 2.1  |      | X Walk 2 X Slope (%)        | N/A  |  |  |
| N/A                                     | Ramp inside XWalk1?   | N/A  | N/A  | Ramp inside XWalk2?         | N/A  |  |  |
|                                         | Road Slope (%)        | N/A  | N/A  | Clear Space?                | N/A  |  |  |
|                                         | Road X Slope (%)      | N/A  | N/A  | Clear Space to XWalk (in)   | N/A  |  |  |
| N/A                                     | Any Obstructions?     | N/A  | N/A  | Storm Grate/Utility Hazard? | N/A  |  |  |
|                                         | Obstruction Type      |      |      | Storm Grate/Utility Type    |      |  |  |
|                                         |                       | N/A  |      |                             | N/A  |  |  |
|                                         |                       |      | Yes  | Surface Condition? (G/P)    | Good |  |  |
| Co-                                     |                       |      |      |                             |      |  |  |