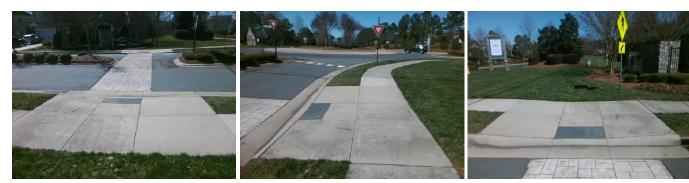

## **Access Compliance Report** Public Rights-of-Way (Curb Ramps)

|                                         |                                                                                                                | •                                              |                                   |       |                   |                             |      |
|-----------------------------------------|----------------------------------------------------------------------------------------------------------------|------------------------------------------------|-----------------------------------|-------|-------------------|-----------------------------|------|
| Intersection ID: 48492 Main S           | n ID: 48492 Main Street: SHOPTON_RD_WEST                                                                       |                                                | Cross Street: BEREWICK_COMMONS_PY |       |                   | Location:                   | SE   |
| ADA ID: D5D530384AC5 Ramp Type: Perp    |                                                                                                                | Initial Pass/Fail: Fail Overall Compliance: No |                                   |       | o Severity Score: | 13.75                       |      |
| Codes/Mitigation Info/Possible Solution |                                                                                                                | Field Measurements/Component Compliance        |                                   |       |                   |                             |      |
| L.                                      | Possible Solutions:                                                                                            | Com                                            | pliance Description               | Data  | Comp              | liance Description          | Data |
| La F                                    | Remove & Replace Entire Ramp.                                                                                  | N/A                                            | Ramp Length (in)                  | 57.0  | No                | Ramp Slope (%)              | 8.8  |
| 5 Q                                     |                                                                                                                | Yes                                            | Ramp Width (in)                   | 48.0  | No                | Ramp XSlope (%)             | 3.0  |
|                                         |                                                                                                                | N/A                                            | Flare Type LT                     | N/A   | N/A               | Flare Type RT               | N/A  |
|                                         | the second s | N/A                                            | Flare Slope LT (%)                | N/A   | N/A               | Flare Slope RT (%)          | N/A  |
|                                         | 猫                                                                                                              | N/A                                            | Flare Traversable LT?             | N/A   | N/A               | Flare Traversable RT?       | N/A  |
|                                         |                                                                                                                | N/A                                            | Landing Length (in)               | N/A   | N/A               | DWS Provided?               | N/A  |
|                                         | Surveyor Notes:                                                                                                | N/A                                            | Landing Width (in)                | N/A   | N/A               | DWS Contrast?               | N/A  |
|                                         | N/A                                                                                                            | N/A                                            | Landing Slope (%)                 | N/A   | N/A               | DWS Length (in)             | N/A  |
|                                         |                                                                                                                | N/A                                            | Landing X Slope (%)               | N/A   | N/A               | DWS Full Width?             | N/A  |
| 6. 103 -                                |                                                                                                                | N/A                                            | Landing Curb? (Y/N)               | N/A   | N/A               | DWS Offset (in)             | N/A  |
|                                         |                                                                                                                | N/A                                            | Shared Landing?                   | N/A   |                   |                             |      |
|                                         | PROW/ADA:                                                                                                      | N/A                                            | Gutter Ponding?                   | N/A   | N/A               | Gutter Slope (%)            | N/A  |
|                                         | Not Found, R304.2.2, R304.5.3                                                                                  | N/A                                            | Gutter Lip Ht (in)                | N/A   | N/A               | Gutter X Slope (%)          | N/A  |
| 1 1 1 1 1 1 1 1 1 1 1 1 1 1 1 1 1 1 1   |                                                                                                                | N/A                                            | Painted X Walk1?                  | Yes   | N/A               | Painted X Walk2?            | N/A  |
|                                         |                                                                                                                |                                                | X Walk 1 Direction                | To SW |                   | X Walk 2 Direction          | N/A  |
|                                         |                                                                                                                | N/A                                            | X Walk 1 Width (in)               | 96.0  | N/A               | X Walk 2 Width (in)         | N/A  |
| Street 1 Name BEREWICK COMMONS PY       |                                                                                                                |                                                | X Walk 1 Slope (%)                | 1.8   |                   | X Walk 2 Slope (%)          | N/A  |
| Stop Condition-Street 2 YieldSign       |                                                                                                                |                                                | X Walk 1 X Slope (%)              | 2.6   |                   | X Walk 2 X Slope (%)        | N/A  |
| Street 2 Name N/A                       |                                                                                                                | N/A                                            | Ramp inside XWalk1?               | Yes   | N/A               | Ramp inside XWalk2?         | N/A  |
| Stop Condition-Street 1 N/A             |                                                                                                                |                                                | Road Slope (%)                    | N/A   | N/A               | Clear Space?                | N/A  |
|                                         |                                                                                                                |                                                | Road X Slope (%)                  | N/A   | N/A               | Clear Space to XWalk (in)   | N/A  |
|                                         |                                                                                                                | N/A                                            | Any Obstructions?                 | N/A   | N/A               | Storm Grate/Utility Hazard? | N/A  |
|                                         | Total Cost: \$ 1                                                                                               | 850.00                                         | Obstruction Type                  |       |                   | Storm Grate/Utility Type    |      |
|                                         |                                                                                                                |                                                |                                   | N/A   |                   |                             | N/A  |