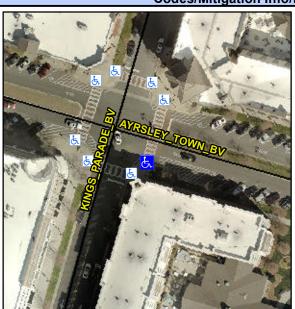

## **Access Compliance Report Public Rights-of-Way** (Curb Ramps)

Data

9.4

1.5

N/A

Good

Intersection ID: 44786 Main Street: AYRSLEY TOWN BV Cross Street: KINGS PARADE BV Location: SE **Overall Compliance: No Severity Score:** 12.5 ADA ID: D5D5B8A52F4C Ramp Type: Perp Initial Pass/Fail: Fail

N/A

N/A

N/A

**AYRSLEY TOWN BV** Street 1 Name Stop Condition-Street 2 StopSign N/A Street 2 Name Stop Condition-Street 1 N/A Possible Solutions: Compliance Description Remove & Replace Entire Ramp. Restripe Crosswalk. Surveyor Notes: N/A PROW/ADA: Not Found, R304.2.2