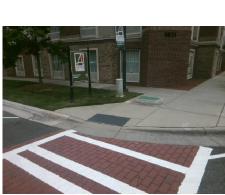

N/A

N/A

N/A

**AYRSLEY TOWN BV** Street 1 Name Stop Condition-Street 2 StopSign N/A Street 2 Name Stop Condition-Street 1 N/A Possible Solutions: Compliance Description Remove & Replace Entire Ramp. Restripe Crosswalk. Surveyor Notes: N/A PROW/ADA: Not Found, R304.2.2