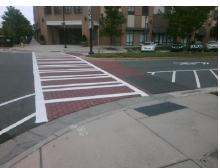

N/A

N/A

N/A

**AYRSLEY TOWN BV** Street 1 Name Stop Condition-Street 2 StopSign N/A Street 2 Name Stop Condition-Street 1 N/A Possible Solutions: Compliance Description Remove & Replace Entire Ramp. Restripe Crosswalk. Surveyor Notes: N/A PROW/ADA: Not Found, R304.2.2