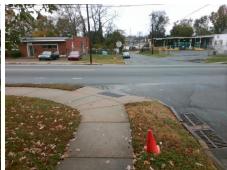

## Field Measurements/Component Compliance

Street 1 Name
Stop Condition-Street 2
Street 2 Name
Stop Condition-Street 1

E 25TH ST StopSign N DAVIDSON ST None Possible Solutions:

Remove & Replace Curb Ramp With Two New Directional Ramps or Equivalent.

Surveyor Notes:

N/A

PROW/ADA:

Not Found, R304.5.1, R304.2.2

Total Cost: \$

| Field Measurements/Component Compnance |      |                        |       |                        |                             |       |
|----------------------------------------|------|------------------------|-------|------------------------|-----------------------------|-------|
|                                        | Comp | Compliance Description |       | Compliance Description |                             | Data  |
|                                        | N/A  | Ramp Length (in)       | 46.5  | No                     | Ramp Slope (%)              | 10.0  |
|                                        | No   | Ramp Width (in)        | 31.5  | Yes                    | Ramp XSlope (%)             | 1.0   |
|                                        | N/A  | Flare Type LT          | N/A   | N/A                    | Flare Type RT               | N/A   |
|                                        | N/A  | Flare Slope LT (%)     | N/A   | N/A                    | Flare Slope RT (%)          | N/A   |
|                                        | N/A  | Flare Traversable LT?  | N/A   | N/A                    | Flare Traversable RT?       | N/A   |
|                                        | N/A  | Landing Length (in)    | N/A   | N/A                    | DWS Provided?               | N/A   |
|                                        | N/A  | Landing Width (in)     | N/A   | N/A                    | DWS Contrast?               | N/A   |
|                                        | N/A  | Landing Slope (%)      | N/A   | N/A                    | DWS Length (in)             | N/A   |
|                                        | N/A  | Landing X Slope (%)    | N/A   | N/A                    | DWS Full Width?             | N/A   |
|                                        | N/A  | Landing Curb? (Y/N)    | N/A   | N/A                    | DWS Offset (in)             | N/A   |
|                                        | N/A  | Shared Landing?        | N/A   |                        |                             |       |
|                                        | N/A  | Gutter Ponding?        | N/A   | N/A                    | Gutter Slope (%)            | N/A   |
|                                        | N/A  | Gutter Lip Ht (in)     | N/A   | N/A                    | Gutter X Slope (%)          | N/A   |
|                                        | N/A  | Painted X Walk1?       | No    | N/A                    | Painted X Walk2?            | No    |
|                                        |      | X Walk 1 Direction     | To NE |                        | X Walk 2 Direction          | To NW |
|                                        | N/A  | X Walk 1 Width (in)    | N/A   | N/A                    | X Walk 2 Width (in)         | N/A   |
|                                        |      | X Walk 1 Slope (%)     | 2.6   |                        | X Walk 2 Slope (%)          | 3.5   |
|                                        |      | X Walk 1 X Slope (%)   | 4.3   |                        | X Walk 2 X Slope (%)        | 1.0   |
|                                        | N/A  | Ramp inside XWalk1?    | N/A   | N/A                    | Ramp inside XWalk2?         | N/A   |
|                                        |      | Road Slope (%)         | 1.1   | N/A                    | Clear Space?                | N/A   |
|                                        |      | Road X Slope (%)       | 0.5   | N/A                    | Clear Space to XWalk (in)   | N/A   |
|                                        | N/A  | Any Obstructions?      | N/A   | N/A                    | Storm Grate/Utility Hazard? | N/A   |
|                                        |      | Obstruction Type       |       |                        | Storm Grate/Utility Type    |       |
|                                        |      |                        | N/A   |                        |                             | N/A   |
|                                        |      |                        |       | Yes                    | Surface Condition? (G/P)    | Good  |
|                                        |      |                        |       |                        |                             |       |