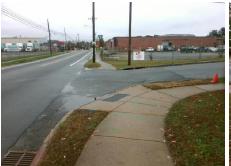

## Field Measurements/Component Compliance

Street 1 Name
Stop Condition-Street 2
Street 2 Name
Stop Condition-Street 1

E 25TH ST StopSign N DAVIDSON ST None Possible Solutions:

Remove & Replace Curb Ramp With Two New Directional Ramps or Equivalent.

Surveyor Notes:

N/A

PROW/ADA:

Not Found, R304.5.1, R304.2.2

Total Cost: \$

| Field Measurements/Component Compnance |      |                        |       |                        |                             |       |
|----------------------------------------|------|------------------------|-------|------------------------|-----------------------------|-------|
|                                        | Comp | Compliance Description |       | Compliance Description |                             | Data  |
|                                        | N/A  | Ramp Length (in)       | 46.5  | No                     | Ramp Slope (%)              | 10.0  |
|                                        | No   | Ramp Width (in)        | 31.5  | Yes                    | Ramp XSlope (%)             | 1.0   |
|                                        | N/A  | Flare Type LT          | N/A   | N/A                    | Flare Type RT               | N/A   |
|                                        | N/A  | Flare Slope LT (%)     | N/A   | N/A                    | Flare Slope RT (%)          | N/A   |
|                                        | N/A  | Flare Traversable LT?  | N/A   | N/A                    | Flare Traversable RT?       | N/A   |
|                                        | N/A  | Landing Length (in)    | N/A   | N/A                    | DWS Provided?               | N/A   |
|                                        | N/A  | Landing Width (in)     | N/A   | N/A                    | DWS Contrast?               | N/A   |
|                                        | N/A  | Landing Slope (%)      | N/A   | N/A                    | DWS Length (in)             | N/A   |
|                                        | N/A  | Landing X Slope (%)    | N/A   | N/A                    | DWS Full Width?             | N/A   |
|                                        | N/A  | Landing Curb? (Y/N)    | N/A   | N/A                    | DWS Offset (in)             | N/A   |
|                                        | N/A  | Shared Landing?        | N/A   |                        |                             |       |
|                                        | N/A  | Gutter Ponding?        | N/A   | N/A                    | Gutter Slope (%)            | N/A   |
|                                        | N/A  | Gutter Lip Ht (in)     | N/A   | N/A                    | Gutter X Slope (%)          | N/A   |
|                                        | N/A  | Painted X Walk1?       | No    | N/A                    | Painted X Walk2?            | No    |
|                                        |      | X Walk 1 Direction     | To NE |                        | X Walk 2 Direction          | To NW |
|                                        | N/A  | X Walk 1 Width (in)    | N/A   | N/A                    | X Walk 2 Width (in)         | N/A   |
|                                        |      | X Walk 1 Slope (%)     | 2.6   |                        | X Walk 2 Slope (%)          | 3.5   |
|                                        |      | X Walk 1 X Slope (%)   | 4.3   |                        | X Walk 2 X Slope (%)        | 1.0   |
|                                        | N/A  | Ramp inside XWalk1?    | N/A   | N/A                    | Ramp inside XWalk2?         | N/A   |
|                                        |      | Road Slope (%)         | 1.1   | N/A                    | Clear Space?                | N/A   |
|                                        |      | Road X Slope (%)       | 0.5   | N/A                    | Clear Space to XWalk (in)   | N/A   |
|                                        | N/A  | Any Obstructions?      | N/A   | N/A                    | Storm Grate/Utility Hazard? | N/A   |
|                                        |      | Obstruction Type       |       |                        | Storm Grate/Utility Type    |       |
|                                        |      |                        | N/A   |                        |                             | N/A   |
|                                        |      |                        |       | Yes                    | Surface Condition? (G/P)    | Good  |
|                                        |      |                        |       |                        |                             |       |