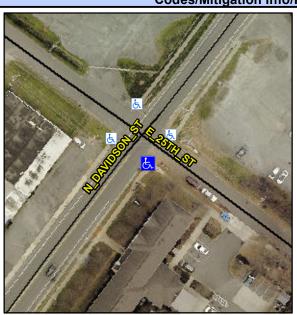

## Access Compliance Report Public Rights-of-Way (Curb Ramps)

Intersection ID: 10917 Main Street: E\_25TH\_ST Cross Street: N\_DAVIDSON\_ST Location: S

ADA ID: D5D687E7BC57 Ramp Type: PerpDiag Initial Pass/Fail: Fail Overall Compliance: No Severity Score: 47.5