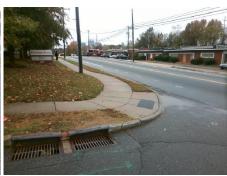

## Field Measurements/Component Compliance

Street 1 Name
Stop Condition-Street 2
Street 2 Name
Stop Condition-Street 1

E 25TH ST StopSign N DAVIDSON ST None Possible Solutions:

Remove & Replace Curb Ramp With Two New Directional Ramps or Equivalent.

Surveyor Notes:

N/A

PROW/ADA:

Not Found, R304.5.1, R304.2.2

Total Cost: \$

| Field Measurements/Component Compnance |      |                        |       |                        |                             |       |
|----------------------------------------|------|------------------------|-------|------------------------|-----------------------------|-------|
|                                        | Comp | Compliance Description |       | Compliance Description |                             | Data  |
|                                        | N/A  | Ramp Length (in)       | 46.5  | No                     | Ramp Slope (%)              | 10.0  |
|                                        | No   | Ramp Width (in)        | 31.5  | Yes                    | Ramp XSlope (%)             | 1.0   |
|                                        | N/A  | Flare Type LT          | N/A   | N/A                    | Flare Type RT               | N/A   |
|                                        | N/A  | Flare Slope LT (%)     | N/A   | N/A                    | Flare Slope RT (%)          | N/A   |
|                                        | N/A  | Flare Traversable LT?  | N/A   | N/A                    | Flare Traversable RT?       | N/A   |
|                                        | N/A  | Landing Length (in)    | N/A   | N/A                    | DWS Provided?               | N/A   |
|                                        | N/A  | Landing Width (in)     | N/A   | N/A                    | DWS Contrast?               | N/A   |
|                                        | N/A  | Landing Slope (%)      | N/A   | N/A                    | DWS Length (in)             | N/A   |
|                                        | N/A  | Landing X Slope (%)    | N/A   | N/A                    | DWS Full Width?             | N/A   |
|                                        | N/A  | Landing Curb? (Y/N)    | N/A   | N/A                    | DWS Offset (in)             | N/A   |
|                                        | N/A  | Shared Landing?        | N/A   |                        |                             |       |
|                                        | N/A  | Gutter Ponding?        | N/A   | N/A                    | Gutter Slope (%)            | N/A   |
|                                        | N/A  | Gutter Lip Ht (in)     | N/A   | N/A                    | Gutter X Slope (%)          | N/A   |
|                                        | N/A  | Painted X Walk1?       | No    | N/A                    | Painted X Walk2?            | No    |
|                                        |      | X Walk 1 Direction     | To NE |                        | X Walk 2 Direction          | To NW |
|                                        | N/A  | X Walk 1 Width (in)    | N/A   | N/A                    | X Walk 2 Width (in)         | N/A   |
|                                        |      | X Walk 1 Slope (%)     | 2.6   |                        | X Walk 2 Slope (%)          | 3.5   |
|                                        |      | X Walk 1 X Slope (%)   | 4.3   |                        | X Walk 2 X Slope (%)        | 1.0   |
|                                        | N/A  | Ramp inside XWalk1?    | N/A   | N/A                    | Ramp inside XWalk2?         | N/A   |
|                                        |      | Road Slope (%)         | 1.1   | N/A                    | Clear Space?                | N/A   |
|                                        |      | Road X Slope (%)       | 0.5   | N/A                    | Clear Space to XWalk (in)   | N/A   |
|                                        | N/A  | Any Obstructions?      | N/A   | N/A                    | Storm Grate/Utility Hazard? | N/A   |
|                                        |      | Obstruction Type       |       |                        | Storm Grate/Utility Type    |       |
|                                        |      |                        | N/A   |                        |                             | N/A   |
|                                        |      |                        |       | Yes                    | Surface Condition? (G/P)    | Good  |
|                                        |      |                        |       |                        |                             |       |