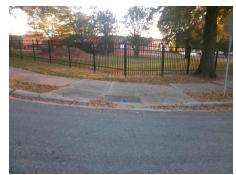

## Field Measurements/Component Compliance

Street 1 Name Stop Condition-Street 2 Street 2 Name Stop Condition-Street 1 WESTOVER ST None MCCLINTOCK RD StopSign Possible Solutions:

Remove & Replace Curb Ramp With Two New Directional Ramps or Equivalent.

Surveyor Notes:

N/A

PROW/ADA:

Not Found, R304.5.1, R304.5.3

Total Cost: \$ 3200.00

| Field Measurements/Component Compliance |                       |      |                        |                             |      |
|-----------------------------------------|-----------------------|------|------------------------|-----------------------------|------|
| Compliance Description                  |                       | Data | Compliance Description |                             | Data |
| N/A                                     | Ramp Length (in)      | 43.0 | Yes                    | Ramp Slope (%)              | 6.5  |
| No                                      | Ramp Width (in)       | 44.5 | No                     | Ramp XSlope (%)             | 5.5  |
| N/A                                     | Flare Type LT         | N/A  | N/A                    | Flare Type RT               | N/A  |
| N/A                                     | Flare Slope LT (%)    | N/A  | N/A                    | Flare Slope RT (%)          | N/A  |
| N/A                                     | Flare Traversable LT? | N/A  | N/A                    | Flare Traversable RT?       | N/A  |
| N/A                                     | Landing Length (in)   | N/A  | N/A                    | DWS Provided?               | N/A  |
| N/A                                     | Landing Width (in)    | N/A  | N/A                    | DWS Contrast?               | N/A  |
| N/A                                     | Landing Slope (%)     | N/A  | N/A                    | DWS Length (in)             | N/A  |
| N/A                                     | Landing X Slope (%)   | N/A  | N/A                    | DWS Full Width?             | N/A  |
| N/A                                     | Landing Curb? (Y/N)   | N/A  | N/A                    | DWS Offset (in)             | N/A  |
| N/A                                     | Shared Landing?       | N/A  |                        |                             |      |
| N/A                                     | Gutter Ponding?       | N/A  | N/A                    | Gutter Slope (%)            | N/A  |
| N/A                                     | Gutter Lip Ht (in)    | N/A  | N/A                    | Gutter X Slope (%)          | N/A  |
| N/A                                     | Painted X Walk1?      | No   | N/A                    | Painted X Walk2?            | No   |
|                                         | X Walk 1 Direction    | To W |                        | X Walk 2 Direction          | To S |
| N/A                                     | X Walk 1 Width (in)   | N/A  | N/A                    | X Walk 2 Width (in)         | N/A  |
|                                         | X Walk 1 Slope (%)    | 7.1  |                        | X Walk 2 Slope (%)          | 2.0  |
|                                         | X Walk 1 X Slope (%)  | 2.1  |                        | X Walk 2 X Slope (%)        | 7.0  |
| N/A                                     | Ramp inside XWalk1?   | N/A  | N/A                    | Ramp inside XWalk2?         | N/A  |
|                                         | Road Slope (%)        | 5.9  | N/A                    | Clear Space?                | N/A  |
|                                         | Road X Slope (%)      | 6.5  | N/A                    | Clear Space to XWalk (in)   | N/A  |
| N/A                                     | Any Obstructions?     | N/A  | N/A                    | Storm Grate/Utility Hazard? | N/A  |
|                                         | Obstruction Type      |      | l                      | Storm Grate/Utility Type    |      |
|                                         |                       | N/A  |                        |                             | N/A  |
|                                         |                       |      | Yes                    | Surface Condition? (G/P)    | Good |