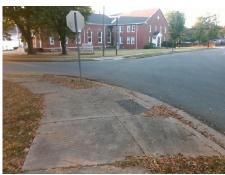

## Field Measurements/Component Compliance

Street 1 Name Stop Condition-Street 2 Street 2 Name Stop Condition-Street 1 WESTOVER ST None MCCLINTOCK RD StopSign Possible Solutions:

Remove & Replace Curb Ramp With Two New Directional Ramps or Equivalent.

Surveyor Notes:

N/A

PROW/ADA:

Not Found, R304.5.1, R304.5.3

Total Cost: \$ 3200.00

| Field Measurements/Component Compliance |                       |      |                        |                             |      |
|-----------------------------------------|-----------------------|------|------------------------|-----------------------------|------|
| Compliance Description                  |                       | Data | Compliance Description |                             | Data |
| N/A                                     | Ramp Length (in)      | 43.0 | Yes                    | Ramp Slope (%)              | 6.5  |
| No                                      | Ramp Width (in)       | 44.5 | No                     | Ramp XSlope (%)             | 5.5  |
| N/A                                     | Flare Type LT         | N/A  | N/A                    | Flare Type RT               | N/A  |
| N/A                                     | Flare Slope LT (%)    | N/A  | N/A                    | Flare Slope RT (%)          | N/A  |
| N/A                                     | Flare Traversable LT? | N/A  | N/A                    | Flare Traversable RT?       | N/A  |
| N/A                                     | Landing Length (in)   | N/A  | N/A                    | DWS Provided?               | N/A  |
| N/A                                     | Landing Width (in)    | N/A  | N/A                    | DWS Contrast?               | N/A  |
| N/A                                     | Landing Slope (%)     | N/A  | N/A                    | DWS Length (in)             | N/A  |
| N/A                                     | Landing X Slope (%)   | N/A  | N/A                    | DWS Full Width?             | N/A  |
| N/A                                     | Landing Curb? (Y/N)   | N/A  | N/A                    | DWS Offset (in)             | N/A  |
| N/A                                     | Shared Landing?       | N/A  |                        |                             |      |
| N/A                                     | Gutter Ponding?       | N/A  | N/A                    | Gutter Slope (%)            | N/A  |
| N/A                                     | Gutter Lip Ht (in)    | N/A  | N/A                    | Gutter X Slope (%)          | N/A  |
| N/A                                     | Painted X Walk1?      | No   | N/A                    | Painted X Walk2?            | No   |
|                                         | X Walk 1 Direction    | To W |                        | X Walk 2 Direction          | To S |
| N/A                                     | X Walk 1 Width (in)   | N/A  | N/A                    | X Walk 2 Width (in)         | N/A  |
|                                         | X Walk 1 Slope (%)    | 7.1  |                        | X Walk 2 Slope (%)          | 2.0  |
|                                         | X Walk 1 X Slope (%)  | 2.1  |                        | X Walk 2 X Slope (%)        | 7.0  |
| N/A                                     | Ramp inside XWalk1?   | N/A  | N/A                    | Ramp inside XWalk2?         | N/A  |
|                                         | Road Slope (%)        | 5.9  | N/A                    | Clear Space?                | N/A  |
|                                         | Road X Slope (%)      | 6.5  | N/A                    | Clear Space to XWalk (in)   | N/A  |
| N/A                                     | Any Obstructions?     | N/A  | N/A                    | Storm Grate/Utility Hazard? | N/A  |
|                                         | Obstruction Type      |      | l                      | Storm Grate/Utility Type    |      |
|                                         |                       | N/A  |                        |                             | N/A  |
|                                         |                       |      | Yes                    | Surface Condition? (G/P)    | Good |