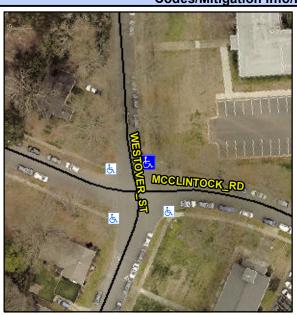

## Access Compliance Report Public Rights-of-Way (Curb Ramps)

Intersection ID: 13522Main Street:MCCLINTOCK\_RDCross Street:WESTOVER\_STLocation:NEADA ID: D5D9A74C26BDRamp Type:PerpDiagInitial Pass/Fail:FailOverall Compliance:NoSeverity Score:21.25

## Field Measurements/Component Compliance

Street 1 Name Stop Condition-Street 2 Street 2 Name Stop Condition-Street 1 WESTOVER ST None MCCLINTOCK RD StopSign Possible Solutions:

Remove & Replace Curb Ramp With Two New Directional Ramps or Equivalent.