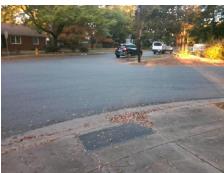

## Field Measurements/Component Compliance

Street 1 Name Stop Condition-Street 2 Street 2 Name Stop Condition-Street 1 WESTOVER ST None MCCLINTOCK RD StopSign Possible Solutions:

Remove & Replace Curb Ramp With Two New Directional Ramps or Equivalent.

Surveyor Notes:

N/A

PROW/ADA:

Not Found, R304.5.1, R304.5.3

Total Cost: \$ 3200.00

| Field Measurements/Component Compliance |                       |      |                        |                             |      |
|-----------------------------------------|-----------------------|------|------------------------|-----------------------------|------|
| Compliance Description                  |                       | Data | Compliance Description |                             | Data |
| N/A                                     | Ramp Length (in)      | 43.0 | Yes                    | Ramp Slope (%)              | 6.5  |
| No                                      | Ramp Width (in)       | 44.5 | No                     | Ramp XSlope (%)             | 5.5  |
| N/A                                     | Flare Type LT         | N/A  | N/A                    | Flare Type RT               | N/A  |
| N/A                                     | Flare Slope LT (%)    | N/A  | N/A                    | Flare Slope RT (%)          | N/A  |
| N/A                                     | Flare Traversable LT? | N/A  | N/A                    | Flare Traversable RT?       | N/A  |
| N/A                                     | Landing Length (in)   | N/A  | N/A                    | DWS Provided?               | N/A  |
| N/A                                     | Landing Width (in)    | N/A  | N/A                    | DWS Contrast?               | N/A  |
| N/A                                     | Landing Slope (%)     | N/A  | N/A                    | DWS Length (in)             | N/A  |
| N/A                                     | Landing X Slope (%)   | N/A  | N/A                    | DWS Full Width?             | N/A  |
| N/A                                     | Landing Curb? (Y/N)   | N/A  | N/A                    | DWS Offset (in)             | N/A  |
| N/A                                     | Shared Landing?       | N/A  |                        |                             |      |
| N/A                                     | Gutter Ponding?       | N/A  | N/A                    | Gutter Slope (%)            | N/A  |
| N/A                                     | Gutter Lip Ht (in)    | N/A  | N/A                    | Gutter X Slope (%)          | N/A  |
| N/A                                     | Painted X Walk1?      | No   | N/A                    | Painted X Walk2?            | No   |
|                                         | X Walk 1 Direction    | To W |                        | X Walk 2 Direction          | To S |
| N/A                                     | X Walk 1 Width (in)   | N/A  | N/A                    | X Walk 2 Width (in)         | N/A  |
|                                         | X Walk 1 Slope (%)    | 7.1  |                        | X Walk 2 Slope (%)          | 2.0  |
|                                         | X Walk 1 X Slope (%)  | 2.1  |                        | X Walk 2 X Slope (%)        | 7.0  |
| N/A                                     | Ramp inside XWalk1?   | N/A  | N/A                    | Ramp inside XWalk2?         | N/A  |
|                                         | Road Slope (%)        | 5.9  | N/A                    | Clear Space?                | N/A  |
|                                         | Road X Slope (%)      | 6.5  | N/A                    | Clear Space to XWalk (in)   | N/A  |
| N/A                                     | Any Obstructions?     | N/A  | N/A                    | Storm Grate/Utility Hazard? | N/A  |
|                                         | Obstruction Type      |      | l                      | Storm Grate/Utility Type    |      |
|                                         |                       | N/A  |                        |                             | N/A  |
|                                         |                       |      | Yes                    | Surface Condition? (G/P)    | Good |