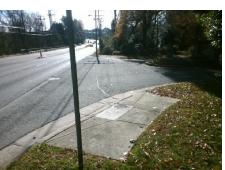

Surveyor Notes:

Possible Solutions:

LT RP < 5%

PROW/ADA:

Total Cost:

R304.5.1, R304.5.3, R304.3.2

3200.00

| Field Measurements/Component Compliance |                      |       |                        |                             |       |
|-----------------------------------------|----------------------|-------|------------------------|-----------------------------|-------|
| Compliance Description D                |                      | Data  | Compliance Description |                             | Data  |
| N/A                                     | Ramp Length LT (in)  | 51.0  | N/A                    | Ramp Length RT (in)         | 65.0  |
| No                                      | Ramp Width LT (in)   | 38.0  | No                     | Ramp Width RT (in)          | 37.0  |
| Yes                                     | Ramp Slope LT (%)    | 2.0   | No                     | Ramp Slope RT (%)           | 14.4  |
| No                                      | Ramp XSlope LT (%)   | 3.5   | No                     | Ramp XSlope RT (%)          | 3.1   |
| N/A                                     | Landing Length (in)  | N/A   | N/A                    | DWS Provided?               | N/A   |
| N/A                                     | Landing Width (in)   | N/A   | N/A                    | DWS Contrast?               | N/A   |
| N/A                                     | Landing Slope (%)    | N/A   | N/A                    | DWS Length (in)             | N/A   |
| N/A                                     | Landing X Slope (%)  | N/A   | N/A                    | DWS Full Width?             | N/A   |
| N/A                                     | Landing Curb? (Y/N)  | N/A   | N/A                    | DWS Offset (in)             | N/A   |
| N/A                                     | Shared Landing?      | N/A   |                        |                             |       |
| N/A                                     | Gutter Ponding?      | N/A   | N/A                    | Gutter Slope (%)            | N/A   |
| N/A                                     | Gutter Lip Ht (in)   | N/A   | N/A                    | Gutter X Slope (%)          | N/A   |
| N/A                                     | Painted X Walk1?     | No    | N/A                    | Painted X Walk2?            | No    |
|                                         | X Walk 1 Direction   | To SE |                        | X Walk 2 Direction          | To NE |
| N/A                                     | X Walk 1 Width (in)  | N/A   | N/A                    | X Walk 2 Width (in)         | N/A   |
|                                         | X Walk 1 Slope (%)   | 0.1   |                        | X Walk 2 Slope (%)          | 7.9   |
|                                         | X Walk 1 X Slope (%) | 4.7   |                        | X Walk 2 X Slope (%)        | 2.6   |
| N/A                                     | Ramp inside XWalk1?  | N/A   | N/A                    | Ramp inside XWalk2?         | N/A   |
|                                         | Road Slope (%)       | 5.4   | N/A                    | Clear Space?                | N/A   |
|                                         | Road X Slope (%)     | 5.0   | N/A                    | Clear Space to XWalk (in)   | N/A   |
| N/A                                     | Any Obstructions?    | N/A   | N/A                    | Storm Grate/Utility Hazard? | N/A   |
|                                         | Obstruction Type     |       |                        | Storm Grate/Utility Type    |       |
|                                         |                      | N/A   |                        |                             | N/A   |
|                                         |                      |       | Yes                    | Surface Condition? (G/P)    | Good  |
|                                         |                      |       | N/A                    | Curb Slope (%)              | 2.4   |