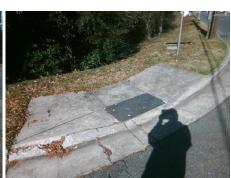

Surveyor Notes:

Possible Solutions:

LT RP < 5%

PROW/ADA:

Total Cost:

R304.5.1, R304.5.3, R304.3.2

3200.00

| Field Measurements/Component Compliance |                      |       |                        |                             |       |
|-----------------------------------------|----------------------|-------|------------------------|-----------------------------|-------|
| Compliance Description D                |                      | Data  | Compliance Description |                             | Data  |
| N/A                                     | Ramp Length LT (in)  | 51.0  | N/A                    | Ramp Length RT (in)         | 65.0  |
| No                                      | Ramp Width LT (in)   | 38.0  | No                     | Ramp Width RT (in)          | 37.0  |
| Yes                                     | Ramp Slope LT (%)    | 2.0   | No                     | Ramp Slope RT (%)           | 14.4  |
| No                                      | Ramp XSlope LT (%)   | 3.5   | No                     | Ramp XSlope RT (%)          | 3.1   |
| N/A                                     | Landing Length (in)  | N/A   | N/A                    | DWS Provided?               | N/A   |
| N/A                                     | Landing Width (in)   | N/A   | N/A                    | DWS Contrast?               | N/A   |
| N/A                                     | Landing Slope (%)    | N/A   | N/A                    | DWS Length (in)             | N/A   |
| N/A                                     | Landing X Slope (%)  | N/A   | N/A                    | DWS Full Width?             | N/A   |
| N/A                                     | Landing Curb? (Y/N)  | N/A   | N/A                    | DWS Offset (in)             | N/A   |
| N/A                                     | Shared Landing?      | N/A   |                        |                             |       |
| N/A                                     | Gutter Ponding?      | N/A   | N/A                    | Gutter Slope (%)            | N/A   |
| N/A                                     | Gutter Lip Ht (in)   | N/A   | N/A                    | Gutter X Slope (%)          | N/A   |
| N/A                                     | Painted X Walk1?     | No    | N/A                    | Painted X Walk2?            | No    |
|                                         | X Walk 1 Direction   | To SE |                        | X Walk 2 Direction          | To NE |
| N/A                                     | X Walk 1 Width (in)  | N/A   | N/A                    | X Walk 2 Width (in)         | N/A   |
|                                         | X Walk 1 Slope (%)   | 0.1   |                        | X Walk 2 Slope (%)          | 7.9   |
|                                         | X Walk 1 X Slope (%) | 4.7   |                        | X Walk 2 X Slope (%)        | 2.6   |
| N/A                                     | Ramp inside XWalk1?  | N/A   | N/A                    | Ramp inside XWalk2?         | N/A   |
|                                         | Road Slope (%)       | 5.4   | N/A                    | Clear Space?                | N/A   |
|                                         | Road X Slope (%)     | 5.0   | N/A                    | Clear Space to XWalk (in)   | N/A   |
| N/A                                     | Any Obstructions?    | N/A   | N/A                    | Storm Grate/Utility Hazard? | N/A   |
|                                         | Obstruction Type     |       |                        | Storm Grate/Utility Type    |       |
|                                         |                      | N/A   |                        |                             | N/A   |
|                                         |                      |       | Yes                    | Surface Condition? (G/P)    | Good  |
|                                         |                      |       | N/A                    | Curb Slope (%)              | 2.4   |