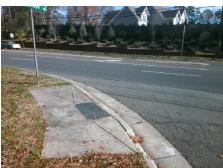

Surveyor Notes:

Possible Solutions:

LT RP < 5%

PROW/ADA:

Total Cost:

R304.5.1, R304.5.3, R304.3.2

3200.00

| Field Measurements/Component Compliance |                      |       |                        |                             |       |
|-----------------------------------------|----------------------|-------|------------------------|-----------------------------|-------|
| Compliance Description D                |                      | Data  | Compliance Description |                             | Data  |
| N/A                                     | Ramp Length LT (in)  | 51.0  | N/A                    | Ramp Length RT (in)         | 65.0  |
| No                                      | Ramp Width LT (in)   | 38.0  | No                     | Ramp Width RT (in)          | 37.0  |
| Yes                                     | Ramp Slope LT (%)    | 2.0   | No                     | Ramp Slope RT (%)           | 14.4  |
| No                                      | Ramp XSlope LT (%)   | 3.5   | No                     | Ramp XSlope RT (%)          | 3.1   |
| N/A                                     | Landing Length (in)  | N/A   | N/A                    | DWS Provided?               | N/A   |
| N/A                                     | Landing Width (in)   | N/A   | N/A                    | DWS Contrast?               | N/A   |
| N/A                                     | Landing Slope (%)    | N/A   | N/A                    | DWS Length (in)             | N/A   |
| N/A                                     | Landing X Slope (%)  | N/A   | N/A                    | DWS Full Width?             | N/A   |
| N/A                                     | Landing Curb? (Y/N)  | N/A   | N/A                    | DWS Offset (in)             | N/A   |
| N/A                                     | Shared Landing?      | N/A   |                        |                             |       |
| N/A                                     | Gutter Ponding?      | N/A   | N/A                    | Gutter Slope (%)            | N/A   |
| N/A                                     | Gutter Lip Ht (in)   | N/A   | N/A                    | Gutter X Slope (%)          | N/A   |
| N/A                                     | Painted X Walk1?     | No    | N/A                    | Painted X Walk2?            | No    |
|                                         | X Walk 1 Direction   | To SE |                        | X Walk 2 Direction          | To NE |
| N/A                                     | X Walk 1 Width (in)  | N/A   | N/A                    | X Walk 2 Width (in)         | N/A   |
|                                         | X Walk 1 Slope (%)   | 0.1   |                        | X Walk 2 Slope (%)          | 7.9   |
|                                         | X Walk 1 X Slope (%) | 4.7   |                        | X Walk 2 X Slope (%)        | 2.6   |
| N/A                                     | Ramp inside XWalk1?  | N/A   | N/A                    | Ramp inside XWalk2?         | N/A   |
|                                         | Road Slope (%)       | 5.4   | N/A                    | Clear Space?                | N/A   |
|                                         | Road X Slope (%)     | 5.0   | N/A                    | Clear Space to XWalk (in)   | N/A   |
| N/A                                     | Any Obstructions?    | N/A   | N/A                    | Storm Grate/Utility Hazard? | N/A   |
|                                         | Obstruction Type     |       |                        | Storm Grate/Utility Type    |       |
|                                         |                      | N/A   |                        |                             | N/A   |
|                                         |                      |       | Yes                    | Surface Condition? (G/P)    | Good  |
|                                         |                      |       | N/A                    | Curb Slope (%)              | 2.4   |