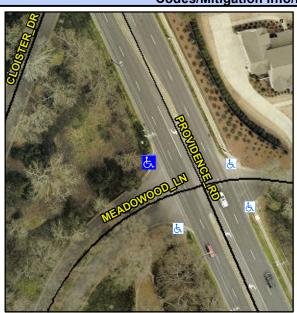

## **Access Compliance Report Public Rights-of-Way** (Curb Ramps)

Intersection ID: 19296 Main Street: MEADOWOOD LN **Cross Street: PROVIDENCE RD** Location: NW ADA ID: D5DAEB84C247 Ramp Type: ParaDiag Initial Pass/Fail: Fail **Overall Compliance: No Severity Score:** 35

Codes/Mitigation Info/Possible Solution

Street 1 Name Stop Condition-Street 1 Street 2 Name Stop Condition-Street 2 **MEADOWOOD LN** StopSign **PROVIDENCE RD** None

Remove & Replace Curb Ramp With Two New Directional Ramps or Equivalent.