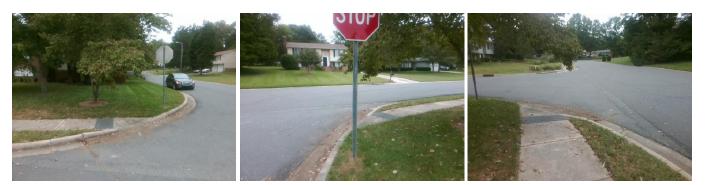

## Access Compliance Report Public Rights-of-Way (Curb Ramps)

| Intersection ID: 25209 Main St          | Main Street: RIMERTON_DR      |                                         | Cross Street: SHADOWLAKE_DR                |                        |     | Location:                   | SW   |
|-----------------------------------------|-------------------------------|-----------------------------------------|--------------------------------------------|------------------------|-----|-----------------------------|------|
| ADA ID: D5E466A2BAE8 Ramp 1             | Ramp Type: Directional1       |                                         | Initial Pass/Fail: Fail Overall Compliance |                        |     | o Severity Score:           | 25   |
| Codes/Mitigation Info/Possible Solution |                               | Field Measurements/Component Compliance |                                            |                        |     |                             |      |
|                                         | Possible Solutions:           | Compliance Description Data             |                                            | Compliance Description |     | Data                        |      |
|                                         | Remove & Replace Entire Ramp. | N/A                                     | Ramp Length (in)                           | 67.5                   | N/A | Grade Break?                | N/A  |
|                                         | )                             | Yes                                     | Ramp Width (in)                            | 48.0                   | N/A | Grade Break Slope (%)       | 0.0  |
|                                         |                               | No                                      | Ramp Slope (%)                             | 8.4                    | N/A | Grade Break XSlope (%)      | 0.0  |
| E RIVERTION DR C.                       |                               | No                                      | Ramp XSlope (%)                            | 6.3                    |     |                             |      |
|                                         |                               | N/A                                     | Flare Type LT                              | N/A                    | N/A | Flare Type RT               | N/A  |
|                                         |                               | N/A                                     | Flare Slope LT (%)                         | N/A                    | N/A | Flare Slope RT (%)          | 0.0  |
|                                         | Surveyor Notes:               | N/A                                     | Flare Traversable L                        | T? <b>N/A</b>          | N/A | Flare Traversable RT?       | N/A  |
|                                         | N/A                           | N/A                                     | Landing Length (in)                        | 0.0                    | N/A | DWS Provided?               | N/A  |
|                                         |                               | N/A                                     | Landing Width (in)                         | 0.0                    | N/A | DWS Contrast?               | N/A  |
|                                         | 3                             | N/A                                     | Landing Slope (%)                          | 0.0                    | N/A | DWS Length (in)             | N/A  |
|                                         | 28                            | N/A                                     | Landing X Slope (%                         | ) 0.0                  | N/A | DWS Full Width?             | N/A  |
|                                         | PROW/ADA:                     | N/A                                     | Landing Curb? (Y/N                         | ) <b>N/A</b>           | N/A | DWS Offset LT (in)          | N/A  |
|                                         | R304.2.2, R304.5.3            | N/A                                     | Shared Landing?                            | N/A                    | N/A | DWS Offset RT (in)          | N/A  |
|                                         | ,                             | N/A                                     | Gutter Ponding?                            | 0.0                    | N/A | Gutter Slope (%)            | N/A  |
|                                         |                               | N/A                                     | Gutter Lip Ht (in)                         | 0.0                    | N/A | Gutter X Slope (%)          | N/A  |
|                                         |                               | N/A                                     | Painted X Walk1?                           | No                     |     | Road Slope (%)              | 0.4  |
| Street 1 Name RIMERTON DR               | _                             |                                         | X Walk 1 Direction                         | To NW                  |     | Road X Slope (%)            | 1.0  |
| Stop Condition-Street 1 None            |                               |                                         | X Walk 1 Width (in)                        | N/A                    |     | Clear Space?                | N/A  |
| Street 2 Name N/A                       |                               |                                         | X Walk 1 Slope (%)                         | 0.4                    | N/A | Clear Space to XWalk (in)   | N/A  |
| Stop Condition-Street 2 N/A             |                               |                                         | X Walk 1 X Slope (%                        | %) <b>1.0</b>          | N/A | Storm Grate/Utility Hazard? | N/A  |
|                                         |                               | N/A                                     | Ramp inside XWalk                          | 1? <b>N/A</b>          |     | Storm Grate/Utility Type    |      |
|                                         |                               | N/A                                     | •                                          | N/A                    |     |                             | N/A  |
|                                         | Total Cost: \$ 1              | 600.00                                  | Obstruction Type                           |                        | Yes | Surface Condition? (G/P)    | Good |
|                                         |                               |                                         |                                            | N/A                    | N/A | Curb Slope (%)              | 17.8 |