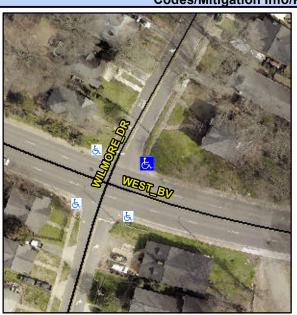

## Access Compliance Report Public Rights-of-Way (Curb Ramps)

Intersection ID: 13502 Main Street: WEST\_BV Cross Street: WILMORE\_DR Location: NE

ADA ID: D5E54883A406 Ramp Type: PerpDiag Initial Pass/Fail: Fail Overall Compliance: No Severity Score: 46.25

Codes/Mitigation Info/Possible Solution

Field Measurements/Component Compliance

Street 1 Name WILMORE DR
Stop Condition-Street 2 StopSign
Street 2 Name WEST BV
Stop Condition-Street 1 None

Possible Solutions: