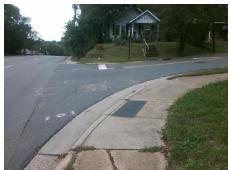

Remove & Replace Curb Ramp With
Two New Directional Ramps or
Equivalent.

Surveyor Notes:

N/A

PROW/ADA:

Not Found, R304.5.1, R304.2.2,
R304.5.3

Total Cost: \$ 3200.00

| Field Measurements/Component Compliance |                       |       |      |                             |       |
|-----------------------------------------|-----------------------|-------|------|-----------------------------|-------|
| Compliance Description                  |                       | Data  | Comp | liance Description          | Data  |
| N/A                                     | Ramp Length (in)      | 59.0  | No   | Ramp Slope (%)              | 10.1  |
| No                                      | Ramp Width (in)       | 41.0  | No   | Ramp XSlope (%)             | 10.0  |
| N/A                                     | Flare Type LT         | N/A   | N/A  | Flare Type RT               | N/A   |
| N/A                                     | Flare Slope LT (%)    | N/A   | N/A  | Flare Slope RT (%)          | N/A   |
| N/A                                     | Flare Traversable LT? | N/A   | N/A  | Flare Traversable RT?       | N/A   |
| N/A                                     | Landing Length (in)   | N/A   | N/A  | DWS Provided?               | N/A   |
| N/A                                     | Landing Width (in)    | N/A   | N/A  | DWS Contrast?               | N/A   |
| N/A                                     | Landing Slope (%)     | N/A   | N/A  | DWS Length (in)             | N/A   |
| N/A                                     | Landing X Slope (%)   | N/A   | N/A  | DWS Full Width?             | N/A   |
| N/A                                     | Landing Curb? (Y/N)   | N/A   | N/A  | DWS Offset (in)             | N/A   |
| N/A                                     | Shared Landing?       | N/A   |      |                             |       |
| N/A                                     | Gutter Ponding?       | N/A   | N/A  | Gutter Slope (%)            | N/A   |
| N/A                                     | Gutter Lip Ht (in)    | N/A   | N/A  | Gutter X Slope (%)          | N/A   |
| N/A                                     | Painted X Walk1?      | No    | N/A  | Painted X Walk2?            | No    |
|                                         | X Walk 1 Direction    | To NW |      | X Walk 2 Direction          | To SW |
| N/A                                     | X Walk 1 Width (in)   | N/A   | N/A  | X Walk 2 Width (in)         | N/A   |
|                                         | X Walk 1 Slope (%)    | 4.1   |      | X Walk 2 Slope (%)          | 11.7  |
|                                         | X Walk 1 X Slope (%)  | 7.2   |      | X Walk 2 X Slope (%)        | 5.0   |
| N/A                                     | Ramp inside XWalk1?   | N/A   | N/A  | Ramp inside XWalk2?         | N/A   |
|                                         | Road Slope (%)        | 8.8   | N/A  | Clear Space?                | N/A   |
|                                         | Road X Slope (%)      | 4.1   | N/A  | Clear Space to XWalk (in)   | N/A   |
| N/A                                     | Any Obstructions?     | N/A   | N/A  | Storm Grate/Utility Hazard? | N/A   |
|                                         | Obstruction Type      |       |      | Storm Grate/Utility Type    |       |
|                                         |                       | N/A   |      |                             | N/A   |
|                                         |                       |       | Yes  | Surface Condition? (G/P)    | Good  |
| . V. C. II.                             |                       |       | -    |                             |       |