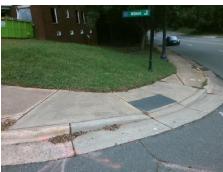

Remove & Replace Curb Ramp With
Two New Directional Ramps or
Equivalent.

Surveyor Notes:

N/A

PROW/ADA:

Not Found, R304.5.1, R304.2.2,
R304.5.3

Total Cost: \$ 3200.00

| Field Measurements/Component Compliance |                       |       |      |                             |       |
|-----------------------------------------|-----------------------|-------|------|-----------------------------|-------|
| Compliance Description                  |                       | Data  | Comp | liance Description          | Data  |
| N/A                                     | Ramp Length (in)      | 59.0  | No   | Ramp Slope (%)              | 10.1  |
| No                                      | Ramp Width (in)       | 41.0  | No   | Ramp XSlope (%)             | 10.0  |
| N/A                                     | Flare Type LT         | N/A   | N/A  | Flare Type RT               | N/A   |
| N/A                                     | Flare Slope LT (%)    | N/A   | N/A  | Flare Slope RT (%)          | N/A   |
| N/A                                     | Flare Traversable LT? | N/A   | N/A  | Flare Traversable RT?       | N/A   |
| N/A                                     | Landing Length (in)   | N/A   | N/A  | DWS Provided?               | N/A   |
| N/A                                     | Landing Width (in)    | N/A   | N/A  | DWS Contrast?               | N/A   |
| N/A                                     | Landing Slope (%)     | N/A   | N/A  | DWS Length (in)             | N/A   |
| N/A                                     | Landing X Slope (%)   | N/A   | N/A  | DWS Full Width?             | N/A   |
| N/A                                     | Landing Curb? (Y/N)   | N/A   | N/A  | DWS Offset (in)             | N/A   |
| N/A                                     | Shared Landing?       | N/A   |      |                             |       |
| N/A                                     | Gutter Ponding?       | N/A   | N/A  | Gutter Slope (%)            | N/A   |
| N/A                                     | Gutter Lip Ht (in)    | N/A   | N/A  | Gutter X Slope (%)          | N/A   |
| N/A                                     | Painted X Walk1?      | No    | N/A  | Painted X Walk2?            | No    |
|                                         | X Walk 1 Direction    | To NW |      | X Walk 2 Direction          | To SW |
| N/A                                     | X Walk 1 Width (in)   | N/A   | N/A  | X Walk 2 Width (in)         | N/A   |
|                                         | X Walk 1 Slope (%)    | 4.1   |      | X Walk 2 Slope (%)          | 11.7  |
|                                         | X Walk 1 X Slope (%)  | 7.2   |      | X Walk 2 X Slope (%)        | 5.0   |
| N/A                                     | Ramp inside XWalk1?   | N/A   | N/A  | Ramp inside XWalk2?         | N/A   |
|                                         | Road Slope (%)        | 8.8   | N/A  | Clear Space?                | N/A   |
|                                         | Road X Slope (%)      | 4.1   | N/A  | Clear Space to XWalk (in)   | N/A   |
| N/A                                     | Any Obstructions?     | N/A   | N/A  | Storm Grate/Utility Hazard? | N/A   |
|                                         | Obstruction Type      |       |      | Storm Grate/Utility Type    |       |
|                                         |                       | N/A   |      |                             | N/A   |
|                                         |                       |       | Yes  | Surface Condition? (G/P)    | Good  |
| . V. C. II.                             |                       |       | -    |                             |       |