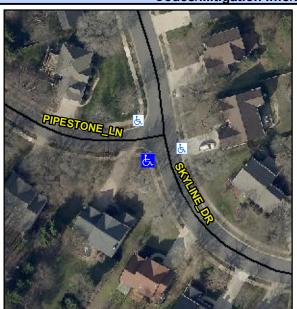

## Access Compliance Report Public Rights-of-Way (Curb Ramps)

N/A

Good

12.5

Intersection ID: 2777 Main Street: PIPESTONE\_LN Cross Street: SKYLINE\_DR Location: SW

ADA ID: D5EA97B71399 Ramp Type: BlendTrans1 Initial Pass/Fail: Fail Overall Compliance: No Severity Score: 33.75