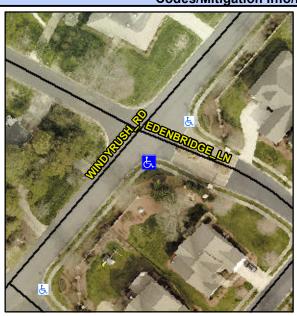

## Access Compliance Report Public Rights-of-Way (Curb Ramps)

Intersection ID: 24279 Main Street: EDENBRIDGE\_LN Cross Street: WINDYRUSH\_RD Location: S

ADA ID: D5F3EA071AA0 Ramp Type: PerpDiag Initial Pass/Fail: Fail Overall Compliance: No Severity Score: 22.5