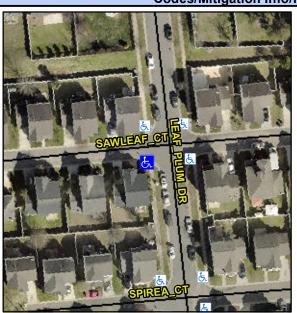

## Access Compliance Report Public Rights-of-Way (Curb Ramps)

Intersection ID: 31738 Main Street: LEAF\_PLUM\_DR Cross Street: SAWLEAF\_CT Location: SW

ADA ID: D5F7287FE4F1 Ramp Type: PerpDiag Initial Pass/Fail: Pass Overall Compliance: No Severity Score: 12.5

**Codes/Mitigation Info/Possible Solution** 

Field Measurements/Component Compliance

Street 1 Name
Stop Condition-Street 2
None
Street 2 Name
SAWLEAF CT
Stop Condition-Street 1
StopSign

Possible Solutions: