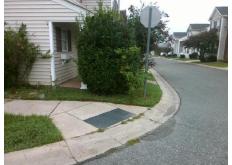

Remove & Replace Curb Ramp With Two New Directional Ramps or Equivalent. Remove & Replace Gutter.

Surveyor Notes:

N/A

PROW/ADA:

Not Found, R304.2.1, R304.2.2-Perp, R304.3.2-Para, R305.2, R302.7, R302.7.2, R304.5.4

Total Cost: \$ 3950.00

Compliance Description Data Compliance Description Data Yes N/A Ramp Length (in) 52.0 Ramp Slope (%) 5.5 48.0 Yes Ramp XSlope (%) Yes Ramp Width (in) 1.3 N/A N/A Flare Type LT Sloped Flare Type RT N/A N/A N/A Flare Slope RT (%) Flare Slope LT (%) 5.2 2.2 N/A Flare Traversable LT? Nο N/A Flare Traversable RT? Nο No 38.0 Yes **DWS Provided?** Landing Length (in) Yes Yes Landing Width (in) 49.0 Yes **DWS Contrast?** Yes 2.7 Yes No Landing Slope (%) DWS Length (in) 24.5 Yes Landing X Slope (%) 1.1 Yes DWS Full Width? Yes N/A Landing Curb? (Y/N) No No DWS Offset (in) 3.0 N/A Shared Landing? Yes **Gutter Ponding?** No Gutter Slope (%) No Yes 9.5 No Gutter Lip Ht (in) 0.5 Yes Gutter X Slope (%) 1.3 N/A Painted X Walk1? No N/A Painted X Walk2? No X Walk 1 Direction To E X Walk 2 Direction To N N/A N/A X Walk 1 Width (in) X Walk 2 Width (in) N/A X Walk 1 Slope (%) X Walk 2 Slope (%) 5.1 7.8 X Walk 1 X Slope (%) 3.9 X Walk 2 X Slope (%) 2.4 N/A N/A N/A Ramp inside XWalk2? N/A Ramp inside XWalk1? Road Slope (%) 1.4 N/A Clear Space? Yes N/A Road X Slope (%) 5.6 Clear Space to XWalk (in) N/A No Yes Any Obstructions? Yes Storm Grate/Utility Hazard? No **Obstruction Type** Storm Grate/Utility Type N/A N/A