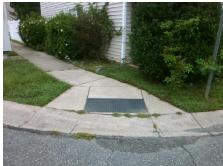

Remove & Replace Curb Ramp With Two New Directional Ramps or Equivalent. Remove & Replace Gutter.

Surveyor Notes:

N/A

PROW/ADA:

Not Found, R304.2.1, R304.2.2-Perp, R304.3.2-Para, R305.2, R302.7, R302.7.2, R304.5.4

Total Cost: \$ 3950.00

Compliance Description Data Compliance Description Data Yes N/A Ramp Length (in) 52.0 Ramp Slope (%) 5.5 48.0 Yes Ramp XSlope (%) Yes Ramp Width (in) 1.3 N/A N/A Flare Type LT Sloped Flare Type RT N/A N/A N/A Flare Slope RT (%) Flare Slope LT (%) 5.2 2.2 N/A Flare Traversable LT? Nο N/A Flare Traversable RT? Nο No 38.0 Yes **DWS Provided?** Landing Length (in) Yes Yes Landing Width (in) 49.0 Yes **DWS Contrast?** Yes 2.7 Yes No Landing Slope (%) DWS Length (in) 24.5 Yes Landing X Slope (%) 1.1 Yes DWS Full Width? Yes N/A Landing Curb? (Y/N) No No DWS Offset (in) 3.0 N/A Shared Landing? Yes **Gutter Ponding?** No Gutter Slope (%) No Yes 9.5 No Gutter Lip Ht (in) 0.5 Yes Gutter X Slope (%) 1.3 N/A Painted X Walk1? No N/A Painted X Walk2? No X Walk 1 Direction To E X Walk 2 Direction To N N/A N/A X Walk 1 Width (in) X Walk 2 Width (in) N/A X Walk 1 Slope (%) X Walk 2 Slope (%) 5.1 7.8 X Walk 1 X Slope (%) 3.9 X Walk 2 X Slope (%) 2.4 N/A N/A N/A Ramp inside XWalk2? N/A Ramp inside XWalk1? Road Slope (%) 1.4 N/A Clear Space? Yes N/A Road X Slope (%) 5.6 Clear Space to XWalk (in) N/A No Yes Any Obstructions? Yes Storm Grate/Utility Hazard? No **Obstruction Type** Storm Grate/Utility Type N/A N/A