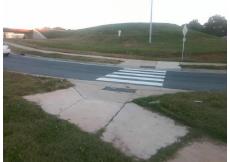

## Field Measurements/Component Compliance

Street 1 Name E INDEPENDENCE BV
Stop Condition-Street 2 None
Street 2 Name N/A
Stop Condition-Street 1 N/A

Possible Solutions:

Remove & Replace Entire Ramp.

Surveyor Notes:

N/A

PROW/ADA:

Not Found, R304.2.2

Total Cost: \$ 1850.00

| Field Measurements/Component Compliance |                       |       |      |                             |      |
|-----------------------------------------|-----------------------|-------|------|-----------------------------|------|
| Compliance Description                  |                       | Data  | Comp | liance Description          | Data |
| N/A                                     | Ramp Length (in)      | 72.0  | No   | Ramp Slope (%)              | 8.6  |
| Yes                                     | Ramp Width (in)       | 48.0  | Yes  | Ramp XSlope (%)             | 1.5  |
| N/A                                     | Flare Type LT         | N/A   | N/A  | Flare Type RT               | N/A  |
| N/A                                     | Flare Slope LT (%)    | N/A   | N/A  | Flare Slope RT (%)          | N/A  |
| N/A                                     | Flare Traversable LT? | N/A   | N/A  | Flare Traversable RT?       | N/A  |
| N/A                                     | Landing Length (in)   | N/A   | N/A  | DWS Provided?               | N/A  |
| N/A                                     | Landing Width (in)    | N/A   | N/A  | DWS Contrast?               | N/A  |
| N/A                                     | Landing Slope (%)     | N/A   | N/A  | DWS Length (in)             | N/A  |
| N/A                                     | Landing X Slope (%)   | N/A   | N/A  | DWS Full Width?             | N/A  |
| N/A                                     | Landing Curb? (Y/N)   | N/A   | N/A  | DWS Offset (in)             | N/A  |
| N/A                                     | Shared Landing?       | N/A   |      |                             |      |
| N/A                                     | Gutter Ponding?       | N/A   | N/A  | Gutter Slope (%)            | N/A  |
| N/A                                     | Gutter Lip Ht (in)    | N/A   | N/A  | Gutter X Slope (%)          | N/A  |
| N/A                                     | Painted X Walk1?      | Yes   | N/A  | Painted X Walk2?            | N/A  |
|                                         | X Walk 1 Direction    | To N  |      | X Walk 2 Direction          | N/A  |
| N/A                                     | X Walk 1 Width (in)   | 120.0 | N/A  | X Walk 2 Width (in)         | N/A  |
|                                         | X Walk 1 Slope (%)    | 2.3   |      | X Walk 2 Slope (%)          | N/A  |
|                                         | X Walk 1 X Slope (%)  | 1.9   |      | X Walk 2 X Slope (%)        | N/A  |
| N/A                                     | Ramp inside XWalk1?   | Yes   | N/A  | Ramp inside XWalk2?         | N/A  |
|                                         | Road Slope (%)        | N/A   | N/A  | Clear Space?                | N/A  |
|                                         | Road X Slope (%)      | N/A   | N/A  | Clear Space to XWalk (in)   | N/A  |
| N/A                                     | Any Obstructions?     | N/A   | N/A  | Storm Grate/Utility Hazard? | N/A  |
|                                         | Obstruction Type      |       |      | Storm Grate/Utility Type    |      |
|                                         |                       | N/A   |      |                             | N/A  |
|                                         |                       |       | Yes  | Surface Condition? (G/P)    | Good |