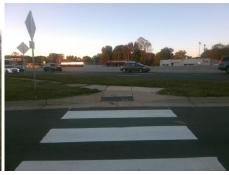

## Field Measurements/Component Compliance

Street 1 Name E INDEPENDENCE BV
Stop Condition-Street 2 None
Street 2 Name N/A
Stop Condition-Street 1 N/A

Possible Solutions:

Remove & Replace Entire Ramp.

Surveyor Notes:

N/A

PROW/ADA:

Not Found, R304.2.2

Total Cost: \$ 1850.00

| Field Measurements/Component Compliance |                       |       |      |                             |      |
|-----------------------------------------|-----------------------|-------|------|-----------------------------|------|
| Compliance Description                  |                       | Data  | Comp | liance Description          | Data |
| N/A                                     | Ramp Length (in)      | 72.0  | No   | Ramp Slope (%)              | 8.6  |
| Yes                                     | Ramp Width (in)       | 48.0  | Yes  | Ramp XSlope (%)             | 1.5  |
| N/A                                     | Flare Type LT         | N/A   | N/A  | Flare Type RT               | N/A  |
| N/A                                     | Flare Slope LT (%)    | N/A   | N/A  | Flare Slope RT (%)          | N/A  |
| N/A                                     | Flare Traversable LT? | N/A   | N/A  | Flare Traversable RT?       | N/A  |
| N/A                                     | Landing Length (in)   | N/A   | N/A  | DWS Provided?               | N/A  |
| N/A                                     | Landing Width (in)    | N/A   | N/A  | DWS Contrast?               | N/A  |
| N/A                                     | Landing Slope (%)     | N/A   | N/A  | DWS Length (in)             | N/A  |
| N/A                                     | Landing X Slope (%)   | N/A   | N/A  | DWS Full Width?             | N/A  |
| N/A                                     | Landing Curb? (Y/N)   | N/A   | N/A  | DWS Offset (in)             | N/A  |
| N/A                                     | Shared Landing?       | N/A   |      |                             |      |
| N/A                                     | Gutter Ponding?       | N/A   | N/A  | Gutter Slope (%)            | N/A  |
| N/A                                     | Gutter Lip Ht (in)    | N/A   | N/A  | Gutter X Slope (%)          | N/A  |
| N/A                                     | Painted X Walk1?      | Yes   | N/A  | Painted X Walk2?            | N/A  |
|                                         | X Walk 1 Direction    | To N  |      | X Walk 2 Direction          | N/A  |
| N/A                                     | X Walk 1 Width (in)   | 120.0 | N/A  | X Walk 2 Width (in)         | N/A  |
|                                         | X Walk 1 Slope (%)    | 2.3   |      | X Walk 2 Slope (%)          | N/A  |
|                                         | X Walk 1 X Slope (%)  | 1.9   |      | X Walk 2 X Slope (%)        | N/A  |
| N/A                                     | Ramp inside XWalk1?   | Yes   | N/A  | Ramp inside XWalk2?         | N/A  |
|                                         | Road Slope (%)        | N/A   | N/A  | Clear Space?                | N/A  |
|                                         | Road X Slope (%)      | N/A   | N/A  | Clear Space to XWalk (in)   | N/A  |
| N/A                                     | Any Obstructions?     | N/A   | N/A  | Storm Grate/Utility Hazard? | N/A  |
|                                         | Obstruction Type      |       |      | Storm Grate/Utility Type    |      |
|                                         |                       | N/A   |      |                             | N/A  |
|                                         |                       |       | Yes  | Surface Condition? (G/P)    | Good |