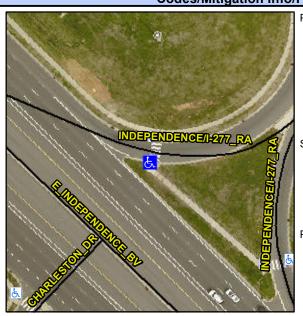

## Access Compliance Report Public Rights-of-Way (Curb Ramps)

Intersection ID: 16161 Main Street: E\_INDEPENDENCE\_BV Cross Street: CHARLESTON DR Location: N

ADA ID: D5F88942DFED Ramp Type: Perp Initial Pass/Fail: Fail Overall Compliance: No Severity Score: 12.5