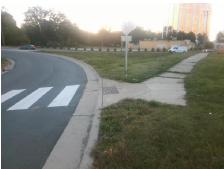

## Field Measurements/Component Compliance

Street 1 Name E INDEPENDENCE BV
Stop Condition-Street 2 None
Street 2 Name N/A
Stop Condition-Street 1 N/A

Possible Solutions:

Remove & Replace Entire Ramp.

Surveyor Notes:

N/A

PROW/ADA:

Not Found, R304.2.2

Total Cost: \$ 1850.00

| Field Measurements/Component Compliance |                       |       |      |                             |      |
|-----------------------------------------|-----------------------|-------|------|-----------------------------|------|
| Compliance Description                  |                       | Data  | Comp | liance Description          | Data |
| N/A                                     | Ramp Length (in)      | 72.0  | No   | Ramp Slope (%)              | 8.6  |
| Yes                                     | Ramp Width (in)       | 48.0  | Yes  | Ramp XSlope (%)             | 1.5  |
| N/A                                     | Flare Type LT         | N/A   | N/A  | Flare Type RT               | N/A  |
| N/A                                     | Flare Slope LT (%)    | N/A   | N/A  | Flare Slope RT (%)          | N/A  |
| N/A                                     | Flare Traversable LT? | N/A   | N/A  | Flare Traversable RT?       | N/A  |
| N/A                                     | Landing Length (in)   | N/A   | N/A  | DWS Provided?               | N/A  |
| N/A                                     | Landing Width (in)    | N/A   | N/A  | DWS Contrast?               | N/A  |
| N/A                                     | Landing Slope (%)     | N/A   | N/A  | DWS Length (in)             | N/A  |
| N/A                                     | Landing X Slope (%)   | N/A   | N/A  | DWS Full Width?             | N/A  |
| N/A                                     | Landing Curb? (Y/N)   | N/A   | N/A  | DWS Offset (in)             | N/A  |
| N/A                                     | Shared Landing?       | N/A   |      |                             |      |
| N/A                                     | Gutter Ponding?       | N/A   | N/A  | Gutter Slope (%)            | N/A  |
| N/A                                     | Gutter Lip Ht (in)    | N/A   | N/A  | Gutter X Slope (%)          | N/A  |
| N/A                                     | Painted X Walk1?      | Yes   | N/A  | Painted X Walk2?            | N/A  |
|                                         | X Walk 1 Direction    | To N  |      | X Walk 2 Direction          | N/A  |
| N/A                                     | X Walk 1 Width (in)   | 120.0 | N/A  | X Walk 2 Width (in)         | N/A  |
|                                         | X Walk 1 Slope (%)    | 2.3   |      | X Walk 2 Slope (%)          | N/A  |
|                                         | X Walk 1 X Slope (%)  | 1.9   |      | X Walk 2 X Slope (%)        | N/A  |
| N/A                                     | Ramp inside XWalk1?   | Yes   | N/A  | Ramp inside XWalk2?         | N/A  |
|                                         | Road Slope (%)        | N/A   | N/A  | Clear Space?                | N/A  |
|                                         | Road X Slope (%)      | N/A   | N/A  | Clear Space to XWalk (in)   | N/A  |
| N/A                                     | Any Obstructions?     | N/A   | N/A  | Storm Grate/Utility Hazard? | N/A  |
|                                         | Obstruction Type      |       |      | Storm Grate/Utility Type    |      |
|                                         |                       | N/A   |      |                             | N/A  |
|                                         |                       |       | Yes  | Surface Condition? (G/P)    | Good |