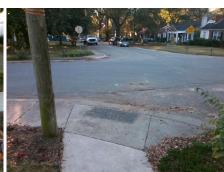

Surveyor Notes:

N/A

PROW/ADA:

Not Found, R304.2.2

Total Cost:

3200.00

| Field Measurements/Component Compliance |                       |       |      |        |                         |       |
|-----------------------------------------|-----------------------|-------|------|--------|-------------------------|-------|
| Compliance Description                  |                       | Data  | Comp | liance | Description             | Data  |
| N/A                                     | Ramp Length (in)      | 62.0  | No   | Ramp   | Slope (%)               | 8.7   |
| Yes                                     | Ramp Width (in)       | 87.0  | Yes  | Ramp   | XSlope (%)              | 0.4   |
| N/A                                     | Flare Type LT         | N/A   | N/A  | Flare  | Type RT                 | N/A   |
| N/A                                     | Flare Slope LT (%)    | N/A   | N/A  | Flare  | Slope RT (%)            | N/A   |
| N/A                                     | Flare Traversable LT? | N/A   | N/A  | Flare  | Traversable RT?         | N/A   |
| N/A                                     | Landing Length (in)   | N/A   | N/A  | DWS    | Provided?               | N/A   |
| N/A                                     | Landing Width (in)    | N/A   | N/A  | DWS    | Contrast?               | N/A   |
| N/A                                     | Landing Slope (%)     | N/A   | N/A  | DWS    | Length (in)             | N/A   |
| N/A                                     | Landing X Slope (%)   | N/A   | N/A  | DWS    | Full Width?             | N/A   |
| N/A                                     | Landing Curb? (Y/N)   | N/A   | N/A  | DWS    | Offset (in)             | N/A   |
| N/A                                     | Shared Landing?       | N/A   |      |        |                         |       |
| N/A                                     | Gutter Ponding?       | Yes   | N/A  | Gutte  | er Slope (%)            | N/A   |
| N/A                                     | Gutter Lip Ht (in)    | N/A   | N/A  | Gutte  | er X Slope (%)          | N/A   |
| N/A                                     | Painted X Walk1?      | No    | N/A  | Paint  | ed X Walk2?             | No    |
|                                         | X Walk 1 Direction    | To SW |      | X Wa   | lk 2 Direction          | To SE |
| N/A                                     | X Walk 1 Width (in)   | N/A   | N/A  | X Wa   | ılk 2 Width (in)        | N/A   |
|                                         | X Walk 1 Slope (%)    | 5.0   |      | X Wa   | lk 2 Slope (%)          | 3.9   |
|                                         | X Walk 1 X Slope (%)  | 1.2   |      | X Wa   | lk 2 X Slope (%)        | 0.5   |
| N/A                                     | Ramp inside XWalk1?   | N/A   | N/A  | Ram    | o inside XWalk2?        | N/A   |
|                                         | Road Slope (%)        | 0.5   | N/A  | Clear  | Space?                  | N/A   |
|                                         | Road X Slope (%)      | 3.6   | N/A  | Clear  | Space to XWalk (in)     | N/A   |
| N/A                                     | Any Obstructions?     | N/A   | N/A  | Storn  | n Grate/Utility Hazard? | N/A   |
|                                         | Obstruction Type      |       |      | Storn  | n Grate/Utility Type    |       |
|                                         |                       | N/A   |      |        |                         | N/A   |

Yes

Surface Condition? (G/P)

Good