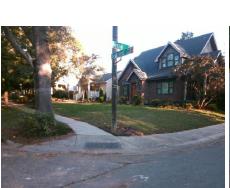

Surveyor Notes:

N/A

PROW/ADA:

Not Found, R304.2.2

Total Cost:

3200.00

| Field Measurements/Component Compliance |                       |       |      |        |                         |       |
|-----------------------------------------|-----------------------|-------|------|--------|-------------------------|-------|
| Compliance Description                  |                       | Data  | Comp | liance | Description             | Data  |
| N/A                                     | Ramp Length (in)      | 62.0  | No   | Ramp   | Slope (%)               | 8.7   |
| Yes                                     | Ramp Width (in)       | 87.0  | Yes  | Ramp   | XSlope (%)              | 0.4   |
| N/A                                     | Flare Type LT         | N/A   | N/A  | Flare  | Type RT                 | N/A   |
| N/A                                     | Flare Slope LT (%)    | N/A   | N/A  | Flare  | Slope RT (%)            | N/A   |
| N/A                                     | Flare Traversable LT? | N/A   | N/A  | Flare  | Traversable RT?         | N/A   |
| N/A                                     | Landing Length (in)   | N/A   | N/A  | DWS    | Provided?               | N/A   |
| N/A                                     | Landing Width (in)    | N/A   | N/A  | DWS    | Contrast?               | N/A   |
| N/A                                     | Landing Slope (%)     | N/A   | N/A  | DWS    | Length (in)             | N/A   |
| N/A                                     | Landing X Slope (%)   | N/A   | N/A  | DWS    | Full Width?             | N/A   |
| N/A                                     | Landing Curb? (Y/N)   | N/A   | N/A  | DWS    | Offset (in)             | N/A   |
| N/A                                     | Shared Landing?       | N/A   |      |        |                         |       |
| N/A                                     | Gutter Ponding?       | Yes   | N/A  | Gutte  | er Slope (%)            | N/A   |
| N/A                                     | Gutter Lip Ht (in)    | N/A   | N/A  | Gutte  | er X Slope (%)          | N/A   |
| N/A                                     | Painted X Walk1?      | No    | N/A  | Paint  | ed X Walk2?             | No    |
|                                         | X Walk 1 Direction    | To SW |      | X Wa   | lk 2 Direction          | To SE |
| N/A                                     | X Walk 1 Width (in)   | N/A   | N/A  | X Wa   | ılk 2 Width (in)        | N/A   |
|                                         | X Walk 1 Slope (%)    | 5.0   |      | X Wa   | lk 2 Slope (%)          | 3.9   |
|                                         | X Walk 1 X Slope (%)  | 1.2   |      | X Wa   | lk 2 X Slope (%)        | 0.5   |
| N/A                                     | Ramp inside XWalk1?   | N/A   | N/A  | Ram    | o inside XWalk2?        | N/A   |
|                                         | Road Slope (%)        | 0.5   | N/A  | Clear  | Space?                  | N/A   |
|                                         | Road X Slope (%)      | 3.6   | N/A  | Clear  | Space to XWalk (in)     | N/A   |
| N/A                                     | Any Obstructions?     | N/A   | N/A  | Storn  | n Grate/Utility Hazard? | N/A   |
|                                         | Obstruction Type      |       |      | Storn  | n Grate/Utility Type    |       |
|                                         |                       | N/A   |      |        |                         | N/A   |

Yes

Surface Condition? (G/P)

Good