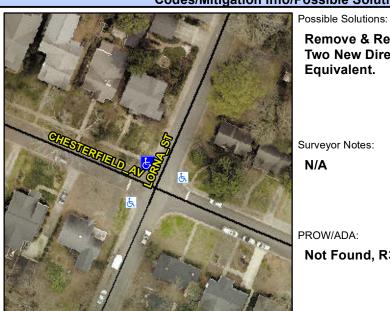

## **Access Compliance Report Public Rights-of-Way** (Curb Ramps)

Intersection ID: 14251 Main Street: CHESTERFIELD AV **Cross Street: LORNA\_ST** Location: N

ADA ID: D5F9DCE09055 Ramp Type: PerpDiag Initial Pass/Fail: Fail **Overall Compliance: No Severity Score:** 12.5

## **Codes/Mitigation Info/Possible Solution**

**CHESTERFIELD AV** Street 1 Name Stop Condition-Street 2 StopSign Street 2 Name **LORNA ST** Stop Condition-Street 1 None Remove & Replace Curb Ramp With **Two New Directional Ramps or** Equivalent.