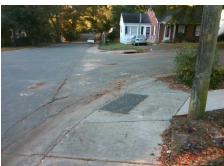

Surveyor Notes:

N/A

PROW/ADA:

Not Found, R304.2.2

Total Cost:

3200.00

| Field Measurements/Component Compliance |                       |       |      |        |                         |       |
|-----------------------------------------|-----------------------|-------|------|--------|-------------------------|-------|
| Compliance Description                  |                       | Data  | Comp | liance | Description             | Data  |
| N/A                                     | Ramp Length (in)      | 62.0  | No   | Ramp   | Slope (%)               | 8.7   |
| Yes                                     | Ramp Width (in)       | 87.0  | Yes  | Ramp   | XSlope (%)              | 0.4   |
| N/A                                     | Flare Type LT         | N/A   | N/A  | Flare  | Type RT                 | N/A   |
| N/A                                     | Flare Slope LT (%)    | N/A   | N/A  | Flare  | Slope RT (%)            | N/A   |
| N/A                                     | Flare Traversable LT? | N/A   | N/A  | Flare  | Traversable RT?         | N/A   |
| N/A                                     | Landing Length (in)   | N/A   | N/A  | DWS    | Provided?               | N/A   |
| N/A                                     | Landing Width (in)    | N/A   | N/A  | DWS    | Contrast?               | N/A   |
| N/A                                     | Landing Slope (%)     | N/A   | N/A  | DWS    | Length (in)             | N/A   |
| N/A                                     | Landing X Slope (%)   | N/A   | N/A  | DWS    | Full Width?             | N/A   |
| N/A                                     | Landing Curb? (Y/N)   | N/A   | N/A  | DWS    | Offset (in)             | N/A   |
| N/A                                     | Shared Landing?       | N/A   |      |        |                         |       |
| N/A                                     | Gutter Ponding?       | Yes   | N/A  | Gutte  | er Slope (%)            | N/A   |
| N/A                                     | Gutter Lip Ht (in)    | N/A   | N/A  | Gutte  | er X Slope (%)          | N/A   |
| N/A                                     | Painted X Walk1?      | No    | N/A  | Paint  | ed X Walk2?             | No    |
|                                         | X Walk 1 Direction    | To SW |      | X Wa   | lk 2 Direction          | To SE |
| N/A                                     | X Walk 1 Width (in)   | N/A   | N/A  | X Wa   | ılk 2 Width (in)        | N/A   |
|                                         | X Walk 1 Slope (%)    | 5.0   |      | X Wa   | lk 2 Slope (%)          | 3.9   |
|                                         | X Walk 1 X Slope (%)  | 1.2   |      | X Wa   | lk 2 X Slope (%)        | 0.5   |
| N/A                                     | Ramp inside XWalk1?   | N/A   | N/A  | Ram    | o inside XWalk2?        | N/A   |
|                                         | Road Slope (%)        | 0.5   | N/A  | Clear  | Space?                  | N/A   |
|                                         | Road X Slope (%)      | 3.6   | N/A  | Clear  | Space to XWalk (in)     | N/A   |
| N/A                                     | Any Obstructions?     | N/A   | N/A  | Storn  | n Grate/Utility Hazard? | N/A   |
|                                         | Obstruction Type      |       |      | Storn  | n Grate/Utility Type    |       |
|                                         |                       | N/A   |      |        |                         | N/A   |

Yes

Surface Condition? (G/P)

Good