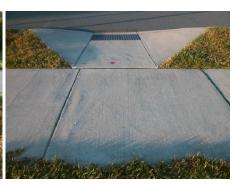

## Field Measurements/Component Compliance

Street 1 Name WOODWARD AV
Stop Condition-Street 2 None
Street 2 Name N/A
Stop Condition-Street 1 N/A

Possible Solutions:

Remove & Replace Entire Ramp.

Surveyor Notes:

N/A

PROW/ADA:

R304.2.2

R304.2.2 N

| Comp | liance Description    | Data  | Compl | iance Description           | Data |
|------|-----------------------|-------|-------|-----------------------------|------|
| N/A  | Ramp Length (in)      | 96.0  | No    | Ramp Slope (%)              | 8.7  |
| Yes  | Ramp Width (in)       | 48.0  | Yes   | Ramp XSlope (%)             | 1.7  |
| N/A  | Flare Type LT         | N/A   | N/A   | Flare Type RT               | N/A  |
| N/A  | Flare Slope LT (%)    | N/A   | N/A   | Flare Slope RT (%)          | N/A  |
| N/A  | Flare Traversable LT? | N/A   | N/A   | Flare Traversable RT?       | N/A  |
| N/A  | Landing Length (in)   | N/A   | N/A   | DWS Provided?               | N/A  |
| N/A  | Landing Width (in)    | N/A   | N/A   | DWS Contrast?               | N/A  |
| N/A  | Landing Slope (%)     | N/A   | N/A   | DWS Length (in)             | N/A  |
| N/A  | Landing X Slope (%)   | N/A   | N/A   | DWS Full Width?             | N/A  |
| N/A  | Landing Curb? (Y/N)   | N/A   | N/A   | DWS Offset (in)             | N/A  |
| N/A  | Shared Landing?       | N/A   |       |                             |      |
| N/A  | Gutter Ponding?       | N/A   | N/A   | Gutter Slope (%)            | N/A  |
| N/A  | Gutter Lip Ht (in)    | N/A   | N/A   | Gutter X Slope (%)          | N/A  |
| N/A  | Painted X Walk1?      | No    | N/A   | Painted X Walk2?            | N/A  |
|      | X Walk 1 Direction    | To SW |       | X Walk 2 Direction          | N/A  |
| N/A  | X Walk 1 Width (in)   | N/A   | N/A   | X Walk 2 Width (in)         | N/A  |
|      | X Walk 1 Slope (%)    | 1.5   |       | X Walk 2 Slope (%)          | N/A  |
|      | X Walk 1 X Slope (%)  | 2.1   |       | X Walk 2 X Slope (%)        | N/A  |
| N/A  | Ramp inside XWalk1?   | N/A   | N/A   | Ramp inside XWalk2?         | N/A  |
|      | Road Slope (%)        | N/A   | N/A   | Clear Space?                | N/A  |
|      | Road X Slope (%)      | N/A   | N/A   | Clear Space to XWalk (in)   | N/A  |
| N/A  | Any Obstructions?     | N/A   | N/A   | Storm Grate/Utility Hazard? | N/A  |
|      | Obstruction Type      |       | l     | Storm Grate/Utility Type    |      |
|      |                       | N/A   |       |                             | N/A  |
|      |                       |       | Yes   | Surface Condition? (G/P)    | Good |