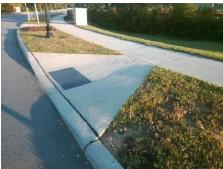

## Field Measurements/Component Compliance

Street 1 Name WOODWARD AV
Stop Condition-Street 2 None
Street 2 Name N/A
Stop Condition-Street 1 N/A

Possible Solutions:

Remove & Replace Entire Ramp.

Surveyor Notes:

N/A

PROW/ADA:

R304.2.2

R304.2.2 N

| Comp | liance Description    | Data  | Compl | iance Description           | Data |
|------|-----------------------|-------|-------|-----------------------------|------|
| N/A  | Ramp Length (in)      | 96.0  | No    | Ramp Slope (%)              | 8.7  |
| Yes  | Ramp Width (in)       | 48.0  | Yes   | Ramp XSlope (%)             | 1.7  |
| N/A  | Flare Type LT         | N/A   | N/A   | Flare Type RT               | N/A  |
| N/A  | Flare Slope LT (%)    | N/A   | N/A   | Flare Slope RT (%)          | N/A  |
| N/A  | Flare Traversable LT? | N/A   | N/A   | Flare Traversable RT?       | N/A  |
| N/A  | Landing Length (in)   | N/A   | N/A   | DWS Provided?               | N/A  |
| N/A  | Landing Width (in)    | N/A   | N/A   | DWS Contrast?               | N/A  |
| N/A  | Landing Slope (%)     | N/A   | N/A   | DWS Length (in)             | N/A  |
| N/A  | Landing X Slope (%)   | N/A   | N/A   | DWS Full Width?             | N/A  |
| N/A  | Landing Curb? (Y/N)   | N/A   | N/A   | DWS Offset (in)             | N/A  |
| N/A  | Shared Landing?       | N/A   |       |                             |      |
| N/A  | Gutter Ponding?       | N/A   | N/A   | Gutter Slope (%)            | N/A  |
| N/A  | Gutter Lip Ht (in)    | N/A   | N/A   | Gutter X Slope (%)          | N/A  |
| N/A  | Painted X Walk1?      | No    | N/A   | Painted X Walk2?            | N/A  |
|      | X Walk 1 Direction    | To SW |       | X Walk 2 Direction          | N/A  |
| N/A  | X Walk 1 Width (in)   | N/A   | N/A   | X Walk 2 Width (in)         | N/A  |
|      | X Walk 1 Slope (%)    | 1.5   |       | X Walk 2 Slope (%)          | N/A  |
|      | X Walk 1 X Slope (%)  | 2.1   |       | X Walk 2 X Slope (%)        | N/A  |
| N/A  | Ramp inside XWalk1?   | N/A   | N/A   | Ramp inside XWalk2?         | N/A  |
|      | Road Slope (%)        | N/A   | N/A   | Clear Space?                | N/A  |
|      | Road X Slope (%)      | N/A   | N/A   | Clear Space to XWalk (in)   | N/A  |
| N/A  | Any Obstructions?     | N/A   | N/A   | Storm Grate/Utility Hazard? | N/A  |
|      | Obstruction Type      |       | l     | Storm Grate/Utility Type    |      |
|      |                       | N/A   |       |                             | N/A  |
|      |                       |       | Yes   | Surface Condition? (G/P)    | Good |