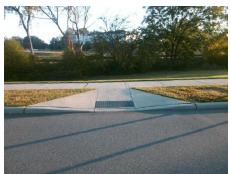

## Field Measurements/Component Compliance

Street 1 Name WOODWARD AV
Stop Condition-Street 2 None
Street 2 Name N/A
Stop Condition-Street 1 N/A

Possible Solutions:

Remove & Replace Entire Ramp.

Surveyor Notes:

N/A

PROW/ADA:

R304.2.2

R304.2.2 N

| Comp | liance Description    | Data  | Compl | iance Description           | Data |
|------|-----------------------|-------|-------|-----------------------------|------|
| N/A  | Ramp Length (in)      | 96.0  | No    | Ramp Slope (%)              | 8.7  |
| Yes  | Ramp Width (in)       | 48.0  | Yes   | Ramp XSlope (%)             | 1.7  |
| N/A  | Flare Type LT         | N/A   | N/A   | Flare Type RT               | N/A  |
| N/A  | Flare Slope LT (%)    | N/A   | N/A   | Flare Slope RT (%)          | N/A  |
| N/A  | Flare Traversable LT? | N/A   | N/A   | Flare Traversable RT?       | N/A  |
| N/A  | Landing Length (in)   | N/A   | N/A   | DWS Provided?               | N/A  |
| N/A  | Landing Width (in)    | N/A   | N/A   | DWS Contrast?               | N/A  |
| N/A  | Landing Slope (%)     | N/A   | N/A   | DWS Length (in)             | N/A  |
| N/A  | Landing X Slope (%)   | N/A   | N/A   | DWS Full Width?             | N/A  |
| N/A  | Landing Curb? (Y/N)   | N/A   | N/A   | DWS Offset (in)             | N/A  |
| N/A  | Shared Landing?       | N/A   |       |                             |      |
| N/A  | Gutter Ponding?       | N/A   | N/A   | Gutter Slope (%)            | N/A  |
| N/A  | Gutter Lip Ht (in)    | N/A   | N/A   | Gutter X Slope (%)          | N/A  |
| N/A  | Painted X Walk1?      | No    | N/A   | Painted X Walk2?            | N/A  |
|      | X Walk 1 Direction    | To SW |       | X Walk 2 Direction          | N/A  |
| N/A  | X Walk 1 Width (in)   | N/A   | N/A   | X Walk 2 Width (in)         | N/A  |
|      | X Walk 1 Slope (%)    | 1.5   |       | X Walk 2 Slope (%)          | N/A  |
|      | X Walk 1 X Slope (%)  | 2.1   |       | X Walk 2 X Slope (%)        | N/A  |
| N/A  | Ramp inside XWalk1?   | N/A   | N/A   | Ramp inside XWalk2?         | N/A  |
|      | Road Slope (%)        | N/A   | N/A   | Clear Space?                | N/A  |
|      | Road X Slope (%)      | N/A   | N/A   | Clear Space to XWalk (in)   | N/A  |
| N/A  | Any Obstructions?     | N/A   | N/A   | Storm Grate/Utility Hazard? | N/A  |
|      | Obstruction Type      |       | l     | Storm Grate/Utility Type    |      |
|      |                       | N/A   |       |                             | N/A  |
|      |                       |       | Yes   | Surface Condition? (G/P)    | Good |