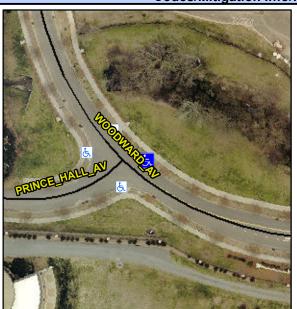

## Access Compliance Report Public Rights-of-Way (Curb Ramps)

Intersection ID: 54730 Main Street: WOODWARD\_AV Cross Street: PRINCE\_HALL\_AV Location: E

ADA ID: D603277C44FA Ramp Type: Perp Initial Pass/Fail: Fail Overall Compliance: No Severity Score: 12.5

## Field Measurements/Component Compliance

Street 1 Name WOODWARD AV
Stop Condition-Street 2 None
Street 2 Name N/A
Stop Condition-Street 1 N/A

Possible Solutions:

Remove & Replace Entire Ramp.

Surveyor Notes: