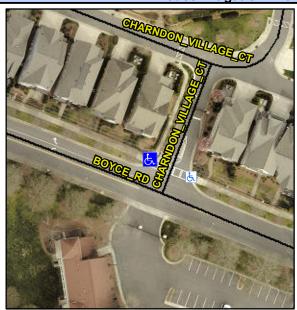

## **Access Compliance Report Public Rights-of-Way** (Curb Ramps)

Intersection ID: 50193 Main Street: CHARNDON VILLAGE CT Cross Street: BOYCE\_RD Location: NW ADA ID: D605305B0593 Ramp Type: Directional1 Initial Pass/Fail: Fail **Overall Compliance: No Severity Score:** 12.5