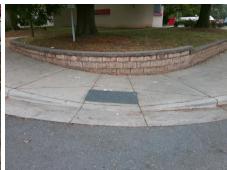

## Field Measurements/Component Compliance

Street 1 Name
StopSign
Stop Condition-Street 1
HERRIN AV
Street 2 Name
N/A
Stop Condition-Street 2
N/A

Possible Solutions:

Remove & Replace Entire Ramp.

Surveyor Notes:

RT RP < 5%

PROW/ADA:

Not Found, R304.5.1, R304.3.2

Total Cost: \$ 1800.00

Compliance Description Data Compliance Description Ramp Length LT (in) N/A Ramp Length RT (in) N/A 45.5 49.5 Yes Ramp Width LT (in) Yes Ramp Width RT (in) No Ramp Slope LT (%) 8.5 Yes Ramp Slope RT (%) Ramp XSlope LT (%) Yes Ramp XSlope RT (%) Yes 1.3 N/A Ramp Length (in) 36.0 Yes Ramp Slope (%) 42.0 Yes Ramp XSlope (%) No Ramp Width (in) N/A Flare Type LT N/A N/A Flare Type RT N/A N/A N/A Flare Slope LT (%) Flare Slope RT (%) N/A Flare Traversable LT? N/A N/A Flare Traversable RT? N/A Landing Length (in) N/A N/A DWS Provided? N/A N/A N/A Landing Width (in) **DWS Contrast?** N/A Landing Slope (%) N/A N/A DWS Length (in) N/A Landing X Slope (%) N/A N/A DWS Full Width? N/A Landing Curb? (Y/N) N/A N/A DWS Offset (in) N/A Shared Landing? N/A N/A Gutter Ponding? N/A N/A Gutter Slope (%) N/A N/A Gutter Lip Ht (in) N/A Gutter X Slope (%) N/A Painted X Walk2? N/A Painted X Walk1? No To SW X Walk 1 Direction X Walk 2 Direction X Walk 1 Width (in) N/A X Walk 2 Width (in)