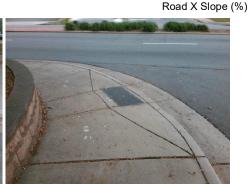

## Field Measurements/Component Compliance

Street 1 Name
StopSign
Stop Condition-Street 1
HERRIN AV
Street 2 Name
N/A
Stop Condition-Street 2
N/A

Possible Solutions:

Remove & Replace Entire Ramp.

Surveyor Notes:

RT RP < 5%

PROW/ADA:

Not Found, R304.5.1, R304.3.2

Total Cost: \$ 1800.00

Compliance Description Data Compliance Description Ramp Length LT (in) N/A Ramp Length RT (in) N/A 45.5 49.5 Yes Ramp Width LT (in) Yes Ramp Width RT (in) No Ramp Slope LT (%) 8.5 Yes Ramp Slope RT (%) Ramp XSlope LT (%) Yes Ramp XSlope RT (%) Yes 1.3 N/A Ramp Length (in) 36.0 Yes Ramp Slope (%) 42.0 Yes Ramp XSlope (%) No Ramp Width (in) N/A Flare Type LT N/A N/A Flare Type RT N/A N/A N/A Flare Slope LT (%) Flare Slope RT (%) N/A Flare Traversable LT? N/A N/A Flare Traversable RT? N/A Landing Length (in) N/A N/A DWS Provided? N/A N/A N/A Landing Width (in) **DWS Contrast?** N/A Landing Slope (%) N/A N/A DWS Length (in) N/A Landing X Slope (%) N/A N/A DWS Full Width? N/A Landing Curb? (Y/N) N/A N/A DWS Offset (in) N/A Shared Landing? N/A N/A Gutter Ponding? N/A N/A Gutter Slope (%) N/A N/A Gutter Lip Ht (in) N/A Gutter X Slope (%) N/A Painted X Walk2? N/A Painted X Walk1? No To SW X Walk 1 Direction X Walk 2 Direction X Walk 1 Width (in) N/A X Walk 2 Width (in)