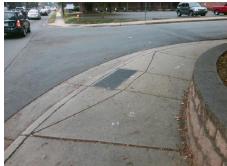

## Field Measurements/Component Compliance

Street 1 Name
StopSign
Stop Condition-Street 1
HERRIN AV
Street 2 Name
N/A
Stop Condition-Street 2
N/A

Possible Solutions:

Remove & Replace Entire Ramp.

Surveyor Notes:

RT RP < 5%

PROW/ADA:

Not Found, R304.5.1, R304.3.2

Total Cost: \$ 1800.00

Compliance Description Data Compliance Description Ramp Length LT (in) N/A Ramp Length RT (in) N/A 45.5 49.5 Yes Ramp Width LT (in) Yes Ramp Width RT (in) No Ramp Slope LT (%) 8.5 Yes Ramp Slope RT (%) Ramp XSlope LT (%) Yes Ramp XSlope RT (%) Yes 1.3 N/A Ramp Length (in) 36.0 Yes Ramp Slope (%) 42.0 Yes Ramp XSlope (%) No Ramp Width (in) N/A Flare Type LT N/A N/A Flare Type RT N/A N/A N/A Flare Slope LT (%) Flare Slope RT (%) N/A Flare Traversable LT? N/A N/A Flare Traversable RT? N/A Landing Length (in) N/A N/A DWS Provided? N/A N/A N/A Landing Width (in) **DWS Contrast?** N/A Landing Slope (%) N/A N/A DWS Length (in) N/A Landing X Slope (%) N/A N/A DWS Full Width? N/A Landing Curb? (Y/N) N/A N/A DWS Offset (in) N/A Shared Landing? N/A N/A Gutter Ponding? N/A N/A Gutter Slope (%) N/A N/A Gutter Lip Ht (in) N/A Gutter X Slope (%) N/A Painted X Walk2? N/A Painted X Walk1? No To SW X Walk 1 Direction X Walk 2 Direction X Walk 1 Width (in) N/A X Walk 2 Width (in)