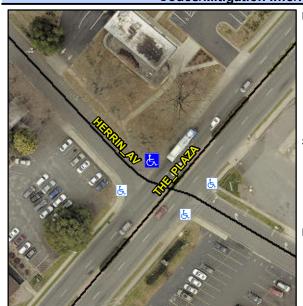

N/A

Good 11.6

Intersection ID: 10675 Main Street: HERRIN\_AV Cross Street: THE\_PLAZA Location: NW

ADA ID: D605B82072F6 Ramp Type: Combination1 Initial Pass/Fail: Fail Overall Compliance: No Severity Score: 21.25