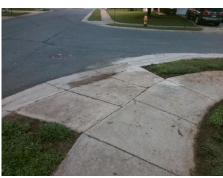

Surveyor Notes:

N/A

PROW/ADA:

R304.5.1

Total Cost: \$ 3200.00

Compliance Description Data Compliance Description Data Yes N/A Ramp Length (in) 49.0 Ramp Slope (%) 7.2 Yes Ramp XSlope (%) No Ramp Width (in) 36.5 1.7 N/A N/A Flare Type LT N/A Flare Type RT N/A N/A N/A N/A Flare Slope RT (%) N/A Flare Slope LT (%) N/A Flare Traversable LT? N/A N/A Flare Traversable RT? N/A N/A N/A N/A DWS Provided? N/A Landing Length (in) N/A Landing Width (in) N/A N/A **DWS Contrast?** N/A N/A N/A N/A Landing Slope (%) DWS Length (in) N/A N/A Landing X Slope (%) N/A N/A DWS Full Width? N/A N/A Landing Curb? (Y/N) N/A N/A DWS Offset (in) N/A N/A N/A Shared Landing? N/A **Gutter Ponding?** N/A Gutter Slope (%) N/A Yes N/A Gutter Lip Ht (in) N/A N/A Gutter X Slope (%) N/A N/A Painted X Walk1? No N/A Painted X Walk2? No X Walk 1 Direction To S X Walk 2 Direction To E N/A N/A X Walk 2 Width (in) X Walk 1 Width (in) N/A X Walk 1 Slope (%) 1.8 X Walk 2 Slope (%) 4.6 X Walk 2 X Slope (%) X Walk 1 X Slope (%) 2.3 0.2 N/A N/A N/A Ramp inside XWalk2? N/A Ramp inside XWalk1? Road Slope (%) 0.9 N/A Clear Space? N/A N/A Road X Slope (%) 2.1 Clear Space to XWalk (in) N/A N/A N/A N/A Any Obstructions? Storm Grate/Utility Hazard? N/A **Obstruction Type** Storm Grate/Utility Type N/A N/A Yes Surface Condition? (G/P) Good