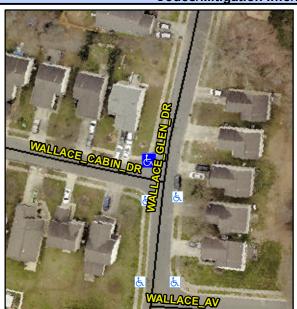

## Access Compliance Report Public Rights-of-Way (Curb Ramps)

Intersection ID: 42675 Main Street: WALLACE\_CABIN\_DR Cross Street: WALLACE\_GLEN\_DR Location: NW
ADA ID: D6061B47964C Ramp Type: PerpDiag Initial Pass/Fail: Fail Overall Compliance: No Severity Score: 8.75

## Field Measurements/Component Compliance

Street 1 Name
Stop Condition-Street 2
StopSign
Street 2 Name
WALLACE CABIN DR
WALLACE GLEN DR
Stop Condition-Street 1
None

Possible Solutions:

Remove & Replace Curb Ramp With
Two New Directional Ramps or
Equivalent.