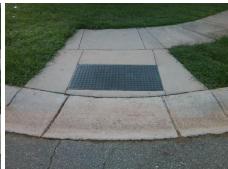

Surveyor Notes:

N/A

PROW/ADA:

Not Found, R304.5.3

Total Cost: \$ 3200.00

| Field Measurements/Component Compilative |                       |      |                        |                             |      |
|------------------------------------------|-----------------------|------|------------------------|-----------------------------|------|
| Compliance Description                   |                       | Data | Compliance Description |                             | Data |
| N/A                                      | Ramp Length (in)      | 50.5 | Yes                    | Ramp Slope (%)              | 6.0  |
| Yes                                      | Ramp Width (in)       | 48.0 | No                     | Ramp XSlope (%)             | 6.6  |
| N/A                                      | Flare Type LT         | N/A  | N/A                    | Flare Type RT               | N/A  |
| N/A                                      | Flare Slope LT (%)    | N/A  | N/A                    | Flare Slope RT (%)          | N/A  |
| N/A                                      | Flare Traversable LT? | N/A  | N/A                    | Flare Traversable RT?       | N/A  |
| N/A                                      | Landing Length (in)   | N/A  | N/A                    | DWS Provided?               | N/A  |
| N/A                                      | Landing Width (in)    | N/A  | N/A                    | DWS Contrast?               | N/A  |
| N/A                                      | Landing Slope (%)     | N/A  | N/A                    | DWS Length (in)             | N/A  |
| N/A                                      | Landing X Slope (%)   | N/A  | N/A                    | DWS Full Width?             | N/A  |
| N/A                                      | Landing Curb? (Y/N)   | N/A  | N/A                    | DWS Offset (in)             | N/A  |
| N/A                                      | Shared Landing?       | N/A  |                        |                             |      |
| N/A                                      | Gutter Ponding?       | N/A  | N/A                    | Gutter Slope (%)            | N/A  |
| N/A                                      | Gutter Lip Ht (in)    | N/A  | N/A                    | Gutter X Slope (%)          | N/A  |
| N/A                                      | Painted X Walk1?      | No   | N/A                    | Painted X Walk2?            | No   |
|                                          | X Walk 1 Direction    | To N |                        | X Walk 2 Direction          | To W |
| N/A                                      | X Walk 1 Width (in)   | N/A  | N/A                    | X Walk 2 Width (in)         | N/A  |
|                                          | X Walk 1 Slope (%)    | 0.5  |                        | X Walk 2 Slope (%)          | 3.8  |
|                                          | X Walk 1 X Slope (%)  | 3.4  |                        | X Walk 2 X Slope (%)        | 2.1  |
| N/A                                      | Ramp inside XWalk1?   | N/A  | N/A                    | Ramp inside XWalk2?         | N/A  |
|                                          | Road Slope (%)        | 6.5  | N/A                    | Clear Space?                | N/A  |
|                                          | Road X Slope (%)      | 4.1  | N/A                    | Clear Space to XWalk (in)   | N/A  |
| N/A                                      | Any Obstructions?     | N/A  | N/A                    | Storm Grate/Utility Hazard? | N/A  |
|                                          | Obstruction Type      |      |                        | Storm Grate/Utility Type    |      |
|                                          |                       | N/A  |                        |                             | N/A  |
|                                          |                       |      | Yes                    | Surface Condition? (G/P)    | Good |