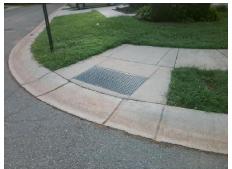

Surveyor Notes:

N/A

PROW/ADA:

Not Found, R304.5.3

Total Cost: \$ 3200.00

| Field Measurements/Component Compilative |                       |      |                        |                             |      |
|------------------------------------------|-----------------------|------|------------------------|-----------------------------|------|
| Compliance Description                   |                       | Data | Compliance Description |                             | Data |
| N/A                                      | Ramp Length (in)      | 50.5 | Yes                    | Ramp Slope (%)              | 6.0  |
| Yes                                      | Ramp Width (in)       | 48.0 | No                     | Ramp XSlope (%)             | 6.6  |
| N/A                                      | Flare Type LT         | N/A  | N/A                    | Flare Type RT               | N/A  |
| N/A                                      | Flare Slope LT (%)    | N/A  | N/A                    | Flare Slope RT (%)          | N/A  |
| N/A                                      | Flare Traversable LT? | N/A  | N/A                    | Flare Traversable RT?       | N/A  |
| N/A                                      | Landing Length (in)   | N/A  | N/A                    | DWS Provided?               | N/A  |
| N/A                                      | Landing Width (in)    | N/A  | N/A                    | DWS Contrast?               | N/A  |
| N/A                                      | Landing Slope (%)     | N/A  | N/A                    | DWS Length (in)             | N/A  |
| N/A                                      | Landing X Slope (%)   | N/A  | N/A                    | DWS Full Width?             | N/A  |
| N/A                                      | Landing Curb? (Y/N)   | N/A  | N/A                    | DWS Offset (in)             | N/A  |
| N/A                                      | Shared Landing?       | N/A  |                        |                             |      |
| N/A                                      | Gutter Ponding?       | N/A  | N/A                    | Gutter Slope (%)            | N/A  |
| N/A                                      | Gutter Lip Ht (in)    | N/A  | N/A                    | Gutter X Slope (%)          | N/A  |
| N/A                                      | Painted X Walk1?      | No   | N/A                    | Painted X Walk2?            | No   |
|                                          | X Walk 1 Direction    | To N |                        | X Walk 2 Direction          | To W |
| N/A                                      | X Walk 1 Width (in)   | N/A  | N/A                    | X Walk 2 Width (in)         | N/A  |
|                                          | X Walk 1 Slope (%)    | 0.5  |                        | X Walk 2 Slope (%)          | 3.8  |
|                                          | X Walk 1 X Slope (%)  | 3.4  |                        | X Walk 2 X Slope (%)        | 2.1  |
| N/A                                      | Ramp inside XWalk1?   | N/A  | N/A                    | Ramp inside XWalk2?         | N/A  |
|                                          | Road Slope (%)        | 6.5  | N/A                    | Clear Space?                | N/A  |
|                                          | Road X Slope (%)      | 4.1  | N/A                    | Clear Space to XWalk (in)   | N/A  |
| N/A                                      | Any Obstructions?     | N/A  | N/A                    | Storm Grate/Utility Hazard? | N/A  |
|                                          | Obstruction Type      |      |                        | Storm Grate/Utility Type    |      |
|                                          |                       | N/A  |                        |                             | N/A  |
|                                          |                       |      | Yes                    | Surface Condition? (G/P)    | Good |