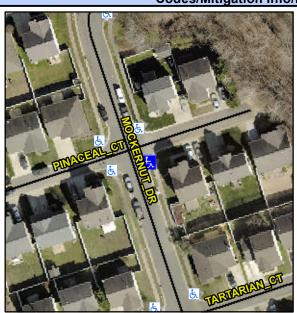

## Access Compliance Report Public Rights-of-Way (Curb Ramps)

Intersection ID: 44210 Main Street: MOCKERNUT\_DR Cross Street: PINACEAL\_CT Location: SE

ADA ID: D607C9B9260B Ramp Type: PerpDiag Initial Pass/Fail: Fail Overall Compliance: No Severity Score: 12.5