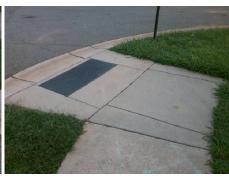

Surveyor Notes:

N/A

PROW/ADA:

Not Found, R304.5.3

Total Cost: \$ 3200.00

| Field Measurements/Component Compilative |                       |      |                        |                             |      |
|------------------------------------------|-----------------------|------|------------------------|-----------------------------|------|
| Compliance Description                   |                       | Data | Compliance Description |                             | Data |
| N/A                                      | Ramp Length (in)      | 50.5 | Yes                    | Ramp Slope (%)              | 6.0  |
| Yes                                      | Ramp Width (in)       | 48.0 | No                     | Ramp XSlope (%)             | 6.6  |
| N/A                                      | Flare Type LT         | N/A  | N/A                    | Flare Type RT               | N/A  |
| N/A                                      | Flare Slope LT (%)    | N/A  | N/A                    | Flare Slope RT (%)          | N/A  |
| N/A                                      | Flare Traversable LT? | N/A  | N/A                    | Flare Traversable RT?       | N/A  |
| N/A                                      | Landing Length (in)   | N/A  | N/A                    | DWS Provided?               | N/A  |
| N/A                                      | Landing Width (in)    | N/A  | N/A                    | DWS Contrast?               | N/A  |
| N/A                                      | Landing Slope (%)     | N/A  | N/A                    | DWS Length (in)             | N/A  |
| N/A                                      | Landing X Slope (%)   | N/A  | N/A                    | DWS Full Width?             | N/A  |
| N/A                                      | Landing Curb? (Y/N)   | N/A  | N/A                    | DWS Offset (in)             | N/A  |
| N/A                                      | Shared Landing?       | N/A  |                        |                             |      |
| N/A                                      | Gutter Ponding?       | N/A  | N/A                    | Gutter Slope (%)            | N/A  |
| N/A                                      | Gutter Lip Ht (in)    | N/A  | N/A                    | Gutter X Slope (%)          | N/A  |
| N/A                                      | Painted X Walk1?      | No   | N/A                    | Painted X Walk2?            | No   |
|                                          | X Walk 1 Direction    | To N |                        | X Walk 2 Direction          | To W |
| N/A                                      | X Walk 1 Width (in)   | N/A  | N/A                    | X Walk 2 Width (in)         | N/A  |
|                                          | X Walk 1 Slope (%)    | 0.5  |                        | X Walk 2 Slope (%)          | 3.8  |
|                                          | X Walk 1 X Slope (%)  | 3.4  |                        | X Walk 2 X Slope (%)        | 2.1  |
| N/A                                      | Ramp inside XWalk1?   | N/A  | N/A                    | Ramp inside XWalk2?         | N/A  |
|                                          | Road Slope (%)        | 6.5  | N/A                    | Clear Space?                | N/A  |
|                                          | Road X Slope (%)      | 4.1  | N/A                    | Clear Space to XWalk (in)   | N/A  |
| N/A                                      | Any Obstructions?     | N/A  | N/A                    | Storm Grate/Utility Hazard? | N/A  |
|                                          | Obstruction Type      |      |                        | Storm Grate/Utility Type    |      |
|                                          |                       | N/A  |                        |                             | N/A  |
|                                          |                       |      | Yes                    | Surface Condition? (G/P)    | Good |