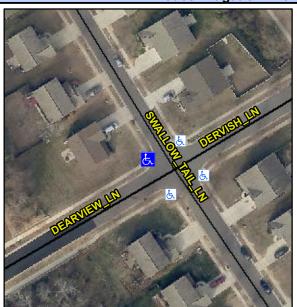

## Access Compliance Report Public Rights-of-Way (Curb Ramps)

Intersection ID: 2827 Main Street: DERVISH\_LN Cross Street: SWALLOW\_TAIL\_LN Location: W

ADA ID: D60BC09E6F4B Ramp Type: BlendTrans1 Initial Pass/Fail: Fail Overall Compliance: No Severity Score: 33.75

## Field Measurements/Component Compliance

Street 1 Name
Stop Condition-Street 1
Street 2 Name
Stop Condition-Street 2

DERVISH LN None SWALLOW TAIL LN StopSign Possible Solutions:

Remove & Replace Curb Ramp With Two New Directional Ramps or Equivalent.