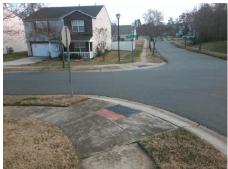

## Access Compliance Report Public Rights-of-Way (Curb Ramps)

Intersection ID: 2827 Main Street: DERVISH\_LN Cross Street: SWALLOW\_TAIL\_LN Location: W

ADA ID: D60BC09E6F4B Ramp Type: BlendTrans1 Initial Pass/Fail: Fail Overall Compliance: No Severity Score: 33.75

## Field Measurements/Component Compliance

Street 1 Name
Stop Condition-Street 1
Street 2 Name
Stop Condition-Street 2

DERVISH LN None SWALLOW TAIL LN StopSign Possible Solutions:

Remove & Replace Curb Ramp With Two New Directional Ramps or Equivalent.

Surveyor Notes:

N/A

PROW/ADA:

Not Found, R304.5.1, R304.5.3

Total Cost: \$ 3200.00

|       | Compli | ance Description      | Data  | Comp | liance Description          | Data  |
|-------|--------|-----------------------|-------|------|-----------------------------|-------|
| ,     | N/A    | Ramp Length (in)      | 47.0  | Yes  | BlendTrans Slope (%)        | 3.6   |
|       | No     | Ramp Width (in)       | 39.0  | No   | BlendTrans XSlope (%)       | 10.2  |
|       | N/A    | Flare Type LT         | N/A   | N/A  | Flare Type RT               | N/A   |
|       | N/A    | Flare Slope LT (%)    | N/A   | N/A  | Flare Slope RT (%)          | N/A   |
|       | N/A    | Flare Traversable LT? | N/A   | N/A  | Flare Traversable RT?       | N/A   |
|       | N/A    | Landing Length (in)   | N/A   | N/A  | DWS Provided?               | N/A   |
|       | N/A    | Landing Width (in)    | N/A   | N/A  | DWS Contrast?               | N/A   |
|       | N/A    | Landing Slope (%)     | N/A   | N/A  | DWS Length (in)             | N/A   |
|       | N/A    | Landing X Slope (%)   | N/A   | N/A  | DWS Full Width?             | N/A   |
|       | N/A    | Landing Curb? (Y/N)   | N/A   | N/A  | DWS Offset (in)             | N/A   |
|       | N/A    | Shared Landing?       | N/A   |      |                             |       |
|       | N/A    | Gutter Ponding?       | N/A   | N/A  | Gutter Slope (%)            | N/A   |
|       | N/A    | Gutter Lip Ht (in)    | N/A   | N/A  | Gutter X Slope (%)          | N/A   |
|       | N/A    | Painted X Walk1?      | No    | N/A  | Painted X Walk2?            | No    |
|       |        | X Walk 1 Direction    | To SE |      | X Walk 2 Direction          | To NE |
|       |        | X Walk 1 Width (in)   | N/A   |      | X Walk 2 Width (in)         | N/A   |
|       |        | X Walk 1 Slope (%)    | 5.2   |      | X Walk 2 Slope (%)          | 3.6   |
|       |        | X Walk 1 X Slope (%)  | 6.5   |      | X Walk 2 X Slope (%)        | 6.2   |
|       | N/A    | Ramp inside XWalk1?   | N/A   | N/A  | Ramp inside XWalk2?         | N/A   |
|       |        | Road Slope (%)        | 7.4   |      | Clear Space?                | N/A   |
|       |        | Road X Slope (%)      | 3.1   | N/A  | Clear Space to XWalk (in)   | N/A   |
|       | N/A    | Any Obstructions?     | N/A   | N/A  | Storm Grate/Utility Hazard? | N/A   |
|       |        | Obstruction Type      |       |      | Storm Grate/Utility Type    |       |
|       |        |                       | N/A   |      |                             | N/A   |
|       |        |                       |       | Yes  | Surface Condition? (G/P)    | Good  |
| de S. |        |                       |       | No   | Curb Slope (%)              | 16.9  |