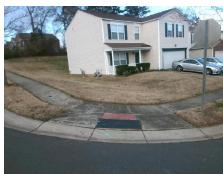

## Access Compliance Report Public Rights-of-Way (Curb Ramps)

Intersection ID: 2827 Main Street: DERVISH\_LN Cross Street: SWALLOW\_TAIL\_LN Location: W

ADA ID: D60BC09E6F4B Ramp Type: BlendTrans1 Initial Pass/Fail: Fail Overall Compliance: No Severity Score: 33.75

## Field Measurements/Component Compliance

Street 1 Name
Stop Condition-Street 1
Street 2 Name
Stop Condition-Street 2

DERVISH LN None SWALLOW TAIL LN StopSign Possible Solutions:

Remove & Replace Curb Ramp With Two New Directional Ramps or Equivalent.

Surveyor Notes:

N/A

PROW/ADA:

Not Found, R304.5.1, R304.5.3

Total Cost: \$ 3200.00

|       | Compli | ance Description      | Data  | Comp | liance Description          | Data  |
|-------|--------|-----------------------|-------|------|-----------------------------|-------|
| ,     | N/A    | Ramp Length (in)      | 47.0  | Yes  | BlendTrans Slope (%)        | 3.6   |
|       | No     | Ramp Width (in)       | 39.0  | No   | BlendTrans XSlope (%)       | 10.2  |
|       | N/A    | Flare Type LT         | N/A   | N/A  | Flare Type RT               | N/A   |
|       | N/A    | Flare Slope LT (%)    | N/A   | N/A  | Flare Slope RT (%)          | N/A   |
|       | N/A    | Flare Traversable LT? | N/A   | N/A  | Flare Traversable RT?       | N/A   |
|       | N/A    | Landing Length (in)   | N/A   | N/A  | DWS Provided?               | N/A   |
|       | N/A    | Landing Width (in)    | N/A   | N/A  | DWS Contrast?               | N/A   |
|       | N/A    | Landing Slope (%)     | N/A   | N/A  | DWS Length (in)             | N/A   |
|       | N/A    | Landing X Slope (%)   | N/A   | N/A  | DWS Full Width?             | N/A   |
|       | N/A    | Landing Curb? (Y/N)   | N/A   | N/A  | DWS Offset (in)             | N/A   |
|       | N/A    | Shared Landing?       | N/A   |      |                             |       |
|       | N/A    | Gutter Ponding?       | N/A   | N/A  | Gutter Slope (%)            | N/A   |
|       | N/A    | Gutter Lip Ht (in)    | N/A   | N/A  | Gutter X Slope (%)          | N/A   |
|       | N/A    | Painted X Walk1?      | No    | N/A  | Painted X Walk2?            | No    |
|       |        | X Walk 1 Direction    | To SE |      | X Walk 2 Direction          | To NE |
|       |        | X Walk 1 Width (in)   | N/A   |      | X Walk 2 Width (in)         | N/A   |
|       |        | X Walk 1 Slope (%)    | 5.2   |      | X Walk 2 Slope (%)          | 3.6   |
|       |        | X Walk 1 X Slope (%)  | 6.5   |      | X Walk 2 X Slope (%)        | 6.2   |
|       | N/A    | Ramp inside XWalk1?   | N/A   | N/A  | Ramp inside XWalk2?         | N/A   |
|       |        | Road Slope (%)        | 7.4   |      | Clear Space?                | N/A   |
|       |        | Road X Slope (%)      | 3.1   | N/A  | Clear Space to XWalk (in)   | N/A   |
|       | N/A    | Any Obstructions?     | N/A   | N/A  | Storm Grate/Utility Hazard? | N/A   |
|       |        | Obstruction Type      |       |      | Storm Grate/Utility Type    |       |
|       |        |                       | N/A   |      |                             | N/A   |
|       |        |                       |       | Yes  | Surface Condition? (G/P)    | Good  |
| de S. |        |                       |       | No   | Curb Slope (%)              | 16.9  |