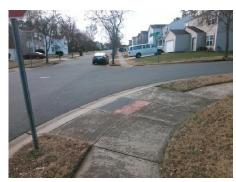

## Access Compliance Report Public Rights-of-Way (Curb Ramps)

Intersection ID: 2827 Main Street: DERVISH\_LN Cross Street: SWALLOW\_TAIL\_LN Location: W

ADA ID: D60BC09E6F4B Ramp Type: BlendTrans1 Initial Pass/Fail: Fail Overall Compliance: No Severity Score: 33.75

## Field Measurements/Component Compliance

Street 1 Name
Stop Condition-Street 1
Street 2 Name
Stop Condition-Street 2

DERVISH LN None SWALLOW TAIL LN StopSign Possible Solutions:

Remove & Replace Curb Ramp With Two New Directional Ramps or Equivalent.

Surveyor Notes:

N/A

PROW/ADA:

Not Found, R304.5.1, R304.5.3

Total Cost: \$ 3200.00

|       | Compli | ance Description      | Data  | Comp | liance Description          | Data  |
|-------|--------|-----------------------|-------|------|-----------------------------|-------|
| ,     | N/A    | Ramp Length (in)      | 47.0  | Yes  | BlendTrans Slope (%)        | 3.6   |
|       | No     | Ramp Width (in)       | 39.0  | No   | BlendTrans XSlope (%)       | 10.2  |
|       | N/A    | Flare Type LT         | N/A   | N/A  | Flare Type RT               | N/A   |
|       | N/A    | Flare Slope LT (%)    | N/A   | N/A  | Flare Slope RT (%)          | N/A   |
|       | N/A    | Flare Traversable LT? | N/A   | N/A  | Flare Traversable RT?       | N/A   |
|       | N/A    | Landing Length (in)   | N/A   | N/A  | DWS Provided?               | N/A   |
|       | N/A    | Landing Width (in)    | N/A   | N/A  | DWS Contrast?               | N/A   |
|       | N/A    | Landing Slope (%)     | N/A   | N/A  | DWS Length (in)             | N/A   |
|       | N/A    | Landing X Slope (%)   | N/A   | N/A  | DWS Full Width?             | N/A   |
|       | N/A    | Landing Curb? (Y/N)   | N/A   | N/A  | DWS Offset (in)             | N/A   |
|       | N/A    | Shared Landing?       | N/A   |      |                             |       |
|       | N/A    | Gutter Ponding?       | N/A   | N/A  | Gutter Slope (%)            | N/A   |
|       | N/A    | Gutter Lip Ht (in)    | N/A   | N/A  | Gutter X Slope (%)          | N/A   |
|       | N/A    | Painted X Walk1?      | No    | N/A  | Painted X Walk2?            | No    |
|       |        | X Walk 1 Direction    | To SE |      | X Walk 2 Direction          | To NE |
|       |        | X Walk 1 Width (in)   | N/A   |      | X Walk 2 Width (in)         | N/A   |
|       |        | X Walk 1 Slope (%)    | 5.2   |      | X Walk 2 Slope (%)          | 3.6   |
|       |        | X Walk 1 X Slope (%)  | 6.5   |      | X Walk 2 X Slope (%)        | 6.2   |
|       | N/A    | Ramp inside XWalk1?   | N/A   | N/A  | Ramp inside XWalk2?         | N/A   |
|       |        | Road Slope (%)        | 7.4   |      | Clear Space?                | N/A   |
|       |        | Road X Slope (%)      | 3.1   | N/A  | Clear Space to XWalk (in)   | N/A   |
|       | N/A    | Any Obstructions?     | N/A   | N/A  | Storm Grate/Utility Hazard? | N/A   |
|       |        | Obstruction Type      |       |      | Storm Grate/Utility Type    |       |
|       |        |                       | N/A   |      |                             | N/A   |
|       |        |                       |       | Yes  | Surface Condition? (G/P)    | Good  |
| de S. |        |                       |       | No   | Curb Slope (%)              | 16.9  |