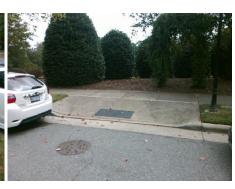

## Field Measurements/Component Compliance

Compliance Description

Data

Street 1 Name

GARDEN DISTRICT DR

Stop Condition-Street 2

None

Street 2 Name

N/A

Stop Condition-Street 1

N/A

Possible Solutions:

Remove & Replace Entire Ramp.

N/A Ramp Length (in)
Yes Ramp Width (in)
N/A Flare Type LT
N/A Flare Slope LT (%)
N/A Landing Length (in)

Surveyor Notes:
N/A Landing Width (in)