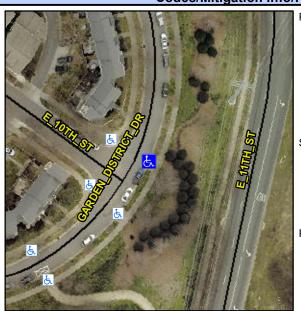

## Access Compliance Report Public Rights-of-Way (Curb Ramps)

Data

16.4

4.6

N/A

Good

Intersection ID: 29462 Main Street: E\_10TH\_ST Cross Street: GARDEN\_DISTRICT\_DR Location: E

ADA ID: D60FE7BA9195 Ramp Type: Perp Initial Pass/Fail: Fail Overall Compliance: No Severity Score: 26.25