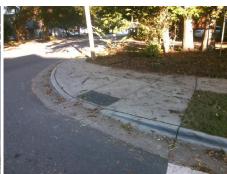

Surveyor Notes:

N/A

PROW/ADA:

Not Found, R304.5.1, R304.5.3

Total Cost: \$ 3200.00

| Field Measurements/Component Compliance |                        |                       |       |                        |                             |       |
|-----------------------------------------|------------------------|-----------------------|-------|------------------------|-----------------------------|-------|
|                                         | Compliance Description |                       | Data  | Compliance Description |                             | Data  |
|                                         | N/A                    | Ramp Length (in)      | 85.0  | Yes                    | Ramp Slope (%)              | 5.7   |
|                                         | No                     | Ramp Width (in)       | 46.0  | No                     | Ramp XSlope (%)             | 6.0   |
|                                         | N/A                    | Flare Type LT         | N/A   | N/A                    | Flare Type RT               | N/A   |
|                                         | N/A                    | Flare Slope LT (%)    | N/A   | N/A                    | Flare Slope RT (%)          | N/A   |
|                                         | N/A                    | Flare Traversable LT? | N/A   | N/A                    | Flare Traversable RT?       | N/A   |
|                                         | N/A                    | Landing Length (in)   | N/A   | N/A                    | DWS Provided?               | N/A   |
|                                         | N/A                    | Landing Width (in)    | N/A   | N/A                    | DWS Contrast?               | N/A   |
|                                         | N/A                    | Landing Slope (%)     | N/A   | N/A                    | DWS Length (in)             | N/A   |
|                                         | N/A                    | Landing X Slope (%)   | N/A   | N/A                    | DWS Full Width?             | N/A   |
|                                         | N/A                    | Landing Curb? (Y/N)   | N/A   | N/A                    | DWS Offset (in)             | N/A   |
|                                         | N/A                    | Shared Landing?       | N/A   |                        |                             |       |
|                                         | N/A                    | Gutter Ponding?       | N/A   | N/A                    | Gutter Slope (%)            | N/A   |
|                                         | N/A                    | Gutter Lip Ht (in)    | N/A   | N/A                    | Gutter X Slope (%)          | N/A   |
|                                         | N/A                    | Painted X Walk1?      | No    | N/A                    | Painted X Walk2?            | No    |
|                                         |                        | X Walk 1 Direction    | To SW |                        | X Walk 2 Direction          | To SE |
|                                         | N/A                    | X Walk 1 Width (in)   | N/A   | N/A                    | X Walk 2 Width (in)         | N/A   |
|                                         |                        | X Walk 1 Slope (%)    | 4.1   |                        | X Walk 2 Slope (%)          | 0.8   |
|                                         |                        | X Walk 1 X Slope (%)  | 3.2   |                        | X Walk 2 X Slope (%)        | 2.0   |
|                                         | N/A                    | Ramp inside XWalk1?   | N/A   | N/A                    | Ramp inside XWalk2?         | N/A   |
|                                         |                        | Road Slope (%)        | 1.6   | N/A                    | Clear Space?                | N/A   |
|                                         |                        | Road X Slope (%)      | 1.2   | N/A                    | Clear Space to XWalk (in)   | N/A   |
|                                         | N/A                    | Any Obstructions?     | N/A   | N/A                    | Storm Grate/Utility Hazard? | N/A   |
|                                         |                        | Obstruction Type      |       |                        | Storm Grate/Utility Type    |       |
|                                         |                        |                       | N/A   |                        |                             | N/A   |
|                                         |                        |                       |       | Yes                    | Surface Condition? (G/P)    | Good  |
|                                         |                        |                       |       |                        |                             |       |