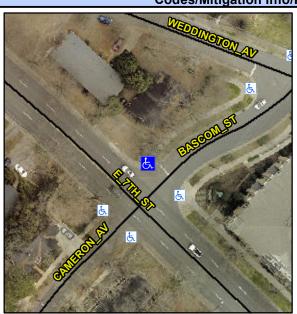

## Access Compliance Report Public Rights-of-Way (Curb Ramps)

Intersection ID: 14504 Main Street: E\_7TH\_ST Cross Street: CAMERON\_AV Location: NE

ADA ID: D6130014A1C9 Ramp Type: PerpDiag Initial Pass/Fail: Fail Overall Compliance: No Severity Score: 21.25

## Field Measurements/Component Compliance

Street 1 Name
Stop Condition-Street 2
Street 2 Name
Stop Condition-Street 1

E 7TH ST None CAMERON AV StopSign Possible Solutions:

Remove & Replace Curb Ramp With Two New Directional Ramps or Equivalent.