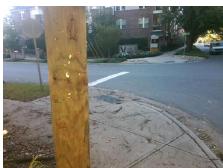

Surveyor Notes:

N/A

PROW/ADA:

Not Found, R304.5.1, R304.5.3

Total Cost: \$ 3200.00

| Field Measurements/Component Compliance |                        |                       |       |                        |                             |       |
|-----------------------------------------|------------------------|-----------------------|-------|------------------------|-----------------------------|-------|
|                                         | Compliance Description |                       | Data  | Compliance Description |                             | Data  |
|                                         | N/A                    | Ramp Length (in)      | 85.0  | Yes                    | Ramp Slope (%)              | 5.7   |
|                                         | No                     | Ramp Width (in)       | 46.0  | No                     | Ramp XSlope (%)             | 6.0   |
|                                         | N/A                    | Flare Type LT         | N/A   | N/A                    | Flare Type RT               | N/A   |
|                                         | N/A                    | Flare Slope LT (%)    | N/A   | N/A                    | Flare Slope RT (%)          | N/A   |
|                                         | N/A                    | Flare Traversable LT? | N/A   | N/A                    | Flare Traversable RT?       | N/A   |
|                                         | N/A                    | Landing Length (in)   | N/A   | N/A                    | DWS Provided?               | N/A   |
|                                         | N/A                    | Landing Width (in)    | N/A   | N/A                    | DWS Contrast?               | N/A   |
|                                         | N/A                    | Landing Slope (%)     | N/A   | N/A                    | DWS Length (in)             | N/A   |
|                                         | N/A                    | Landing X Slope (%)   | N/A   | N/A                    | DWS Full Width?             | N/A   |
|                                         | N/A                    | Landing Curb? (Y/N)   | N/A   | N/A                    | DWS Offset (in)             | N/A   |
|                                         | N/A                    | Shared Landing?       | N/A   |                        |                             |       |
|                                         | N/A                    | Gutter Ponding?       | N/A   | N/A                    | Gutter Slope (%)            | N/A   |
|                                         | N/A                    | Gutter Lip Ht (in)    | N/A   | N/A                    | Gutter X Slope (%)          | N/A   |
|                                         | N/A                    | Painted X Walk1?      | No    | N/A                    | Painted X Walk2?            | No    |
|                                         |                        | X Walk 1 Direction    | To SW |                        | X Walk 2 Direction          | To SE |
|                                         | N/A                    | X Walk 1 Width (in)   | N/A   | N/A                    | X Walk 2 Width (in)         | N/A   |
|                                         |                        | X Walk 1 Slope (%)    | 4.1   |                        | X Walk 2 Slope (%)          | 0.8   |
|                                         |                        | X Walk 1 X Slope (%)  | 3.2   |                        | X Walk 2 X Slope (%)        | 2.0   |
|                                         | N/A                    | Ramp inside XWalk1?   | N/A   | N/A                    | Ramp inside XWalk2?         | N/A   |
|                                         |                        | Road Slope (%)        | 1.6   | N/A                    | Clear Space?                | N/A   |
|                                         |                        | Road X Slope (%)      | 1.2   | N/A                    | Clear Space to XWalk (in)   | N/A   |
|                                         | N/A                    | Any Obstructions?     | N/A   | N/A                    | Storm Grate/Utility Hazard? | N/A   |
|                                         |                        | Obstruction Type      |       |                        | Storm Grate/Utility Type    |       |
|                                         |                        |                       | N/A   |                        |                             | N/A   |
|                                         |                        |                       |       | Yes                    | Surface Condition? (G/P)    | Good  |
|                                         |                        |                       |       |                        |                             |       |